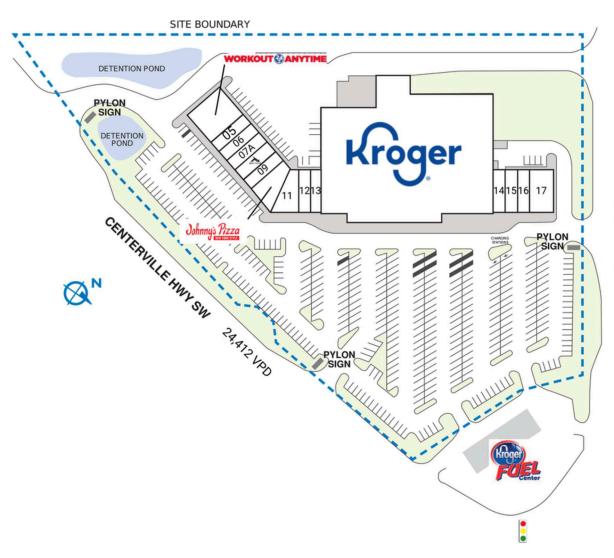

| CDACE                                 | TENIANIT                     | °C FT     |
|---------------------------------------|------------------------------|-----------|
| SPACE                                 | TENANT                       | SQ. FT.   |
| ANC                                   | Kroger                       | 55,696 SF |
| 01-04                                 | Workout Anytime              | 5,250 SF  |
| 05                                    | Lucy Nails                   | 1,400 SF  |
| 06                                    | Total Package Barber Shop    | 1,400 SF  |
| 07                                    | Scenthound                   | 1,400 SF  |
| 07A                                   | Relax and Wax                | 1,400 SF  |
| 09                                    | China Wok                    | 1,400 SF  |
| 10                                    | Johnny's N.Y. Style Pizza    | 2,121 SF  |
| 11                                    | Elite Professional Spaces    | 1,911 SF  |
| 12                                    | NanoSTEPS Education Services | 1,400 SF  |
| 13                                    | Mr. Tobacco and Vape         | 1,050 SF  |
| 14                                    | Fire Wings & Hibachi         | 1,400 SF  |
| 15                                    | Mega Beauty Supply           | 1,400 SF  |
| 16                                    | Fancy Hair                   | 1,400 SF  |
| 17                                    | Chan Bay Nail Spa            | 2,800 SF  |
| TOTAL SQ. FT.                         |                              | 81,428    |
|                                       |                              |           |
| SITE LEGEND                           |                              |           |
| Available Occupied                    |                              |           |
| Leased (not occupied) Owned by Others |                              |           |
| Site Boundary                         |                              |           |
| /                                     |                              |           |