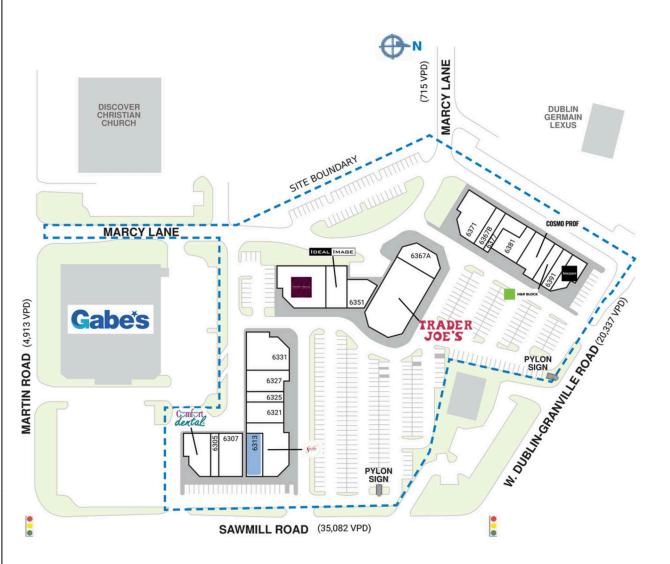

## **TRADER JOE'S CENTER**

| SPACE              | TENANT                    | SQ. FT.   |
|--------------------|---------------------------|-----------|
| 6301               | Comfort Dental            | 3,400 SF  |
| 6305               | Funky Scissors            | 1,440 SF  |
| 6307               | H&B Nail Spa              | 3,360 SF  |
| 6313               | COMING AVAILABLE          | 2,560 SF  |
| 6315               | Sola Salon Studios        | 5,042 SF  |
| 6321               | Rettig Music              | 2,800 SF  |
| 6325               | Yummy Bakery              | 1,400 SF  |
| 6327               | Little Diggers            | 3,000 SF  |
| 633 I              | Nissin Travel             | 5,380 SF  |
| 6339               | Wendy's Bridal Shoppes    | 6,705 SF  |
| 6347               | Ideal Image               | 3,200 SF  |
| 635 I              | Parry Custom Homes        | 2,400 SF  |
| 6355               | Trader Joe's              | 12,788 SF |
| 6367A              | Hippie Hut                | 2,876 SF  |
| 6367B              | Vivi Bubble Tea           | 1,600 SF  |
| 6371               | Opening Night             | 3,710 SF  |
| 6377               | Bikanervala               | 2,800 SF  |
| 6381               | Pinot's Palette           | 2,845 SF  |
| 6385               | CosmoProf                 | 3,000 SF  |
| 6389               | H&R Block                 | 1,600 SF  |
| 6391               | Romanoff's Classic Tuxedo | 1,600 SF  |
| 6393               | Vincenzo's                | 2,000 SF  |
| TOTAL SQ. FT.      |                           | 75,506    |
| SITE LEG           | SEND                      |           |
| Available Occupied |                           |           |

Leased (not occupied)

Site Boundary

DISCLAIMER - This site plan is for general information purposes only and is not intended to constitute representations and warranties by Landlord as to the ownership of the real property depicted herein or the identity or nature of any occupants thereof.

Owned by Others