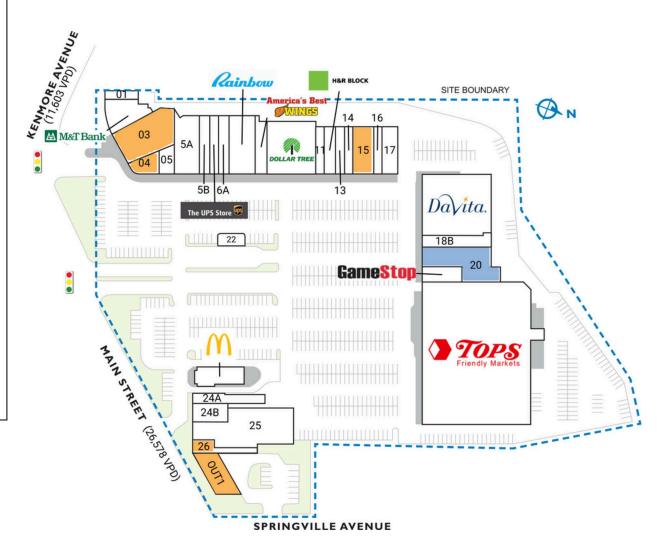

| SPACE                                         | TENANT                             | SQ. FT.   |  | 15  | AVAILABLE                   | 3,600  |
|-----------------------------------------------|------------------------------------|-----------|--|-----|-----------------------------|--------|
| OUTI                                          | AVAILABLE                          | 2,398 SF  |  | 16  | Forever Nails               | 1,350  |
| 01                                            | Golden Tailor                      | 756 SF    |  | 17  | Heart of India              | 2,697  |
| 02                                            | M&T Bank                           | 4,781 SF  |  | 18  | DaVita Dialysis             | 11,600 |
| 03                                            | AVAILABLE                          | 6,900 SF  |  | I8B | University Barber Shop      | 3,400  |
| 04                                            | AVAILABLE                          | 1,500 SF  |  | 19  | GameStop                    | 2,070  |
| 05                                            | Golden Waffles                     | 1,226 SF  |  | 20  | COMING AVAILABLE            | 10,000 |
| 5A                                            | Sneaker Villa                      | 4,815 SF  |  | 21  | Tops Markets                | 55,000 |
| 5B                                            | Mediterranean Seafood<br>and Grill | 12,200 SF |  | 22  | M&T Bank Drive Thru         | 422 5  |
|                                               |                                    |           |  | 23  | McDonald's                  | 3,200  |
| 06                                            | The UPS Store                      | 1,870 SF  |  | 24A | Vape 716                    | 1,052  |
| 6A                                            | Gino's NY Pizza                    | 2,165 SF  |  | 24B | Amherst Botanical           | 1,059  |
| 07                                            | Rainbow Shops                      | 5,477 SF  |  | 25  | Amherst Theatre             | 11,740 |
| 80                                            | America's Best Wings               | 4,010 SF  |  | 26  | AVAILABLE                   | 2,600  |
| 10                                            | Dollar Tree                        | 9,200 SF  |  | TO  | TAL SQ. FT.                 | 163,38 |
| П                                             | Crown Fried Chicken and Pizza      | 1,350 SF  |  |     |                             | ,      |
| 12                                            | H&R Block                          | 2,000 SF  |  |     |                             |        |
| 13                                            | China I                            | 1,600 SF  |  |     |                             |        |
| 14                                            | Amherst Bubble Tea                 | 1,350 SF  |  |     |                             |        |
| SITE                                          | LEGEND                             |           |  |     |                             |        |
| Available Leased (not occupied) Site Boundary |                                    |           |  | _   | Occupied<br>Owned by Others |        |