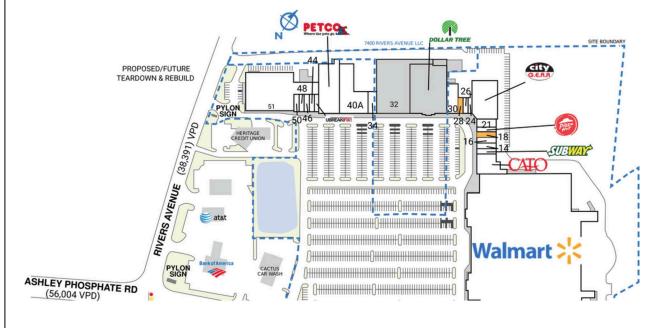

| SPACE   | TENANT                              | SQ. FT     |
|---------|-------------------------------------|------------|
| 01      | Walmart                             | 222,904 SF |
| 06      | CATO                                | 6,007 SF   |
| 12      | Subway                              | 1,226 SF   |
| 14      | Wigs and Things                     | 1,574 SF   |
| 16      | No. I Kitchen                       | 1,400 SF   |
| 18      | AVAILABLE                           | 1,400 SF   |
| 20      | Pizza Hut                           | 1,050 SF   |
| 21      | MobileTek                           | 2,450 SF   |
| 22      | City Gear                           | 13,000 SF  |
| 24      | Magic Nails                         | 900 SF     |
| 26      | Acceptance Insurance                | 900 SF     |
| 28      | AVAILABLE                           | 1,200 SF   |
| 30      | New Yorker Menswear                 | 5,000 SF   |
| 31      | Dollar Tree                         | 23,950 SF  |
| 32      | FIT Life Health Clubs               | 25,574 SF  |
| 34      | ABC Package Store                   | 2,400 SF   |
| 40      | Petco                               | 14,112 SF  |
| 40A     | Atlantic Bedding & Furniture        | 14,498 SF  |
| 42      | uBreakiFix                          | 750 SF     |
| 44      | VIP @ NorthPoint Barbershop & Salon | 1,000 SF   |
| 46      | Divine Designs                      | 1,000 SF   |
| 48      | Liberty Tax                         | 750 SF     |
| 50      | Dab City Tobacco & Vape             | 950 SF     |
| 51      | Carpet To Go Flooring               | 29,525 SF  |
| TOTAL   | SQ. FT.                             | 373,520    |
| SITE LE | GEND                                |            |
|         | ilable                              | hers       |