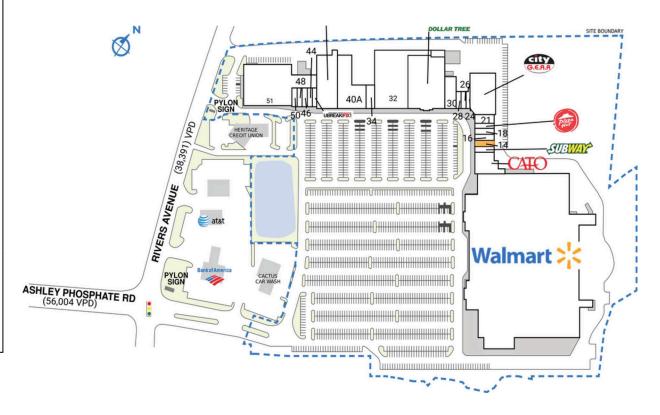

## **NORTH POINTE PLAZA**

| Clubs  Clubs  Clubs  40 Petco  14,11  01 Walmart  222,904 SF  66 CATO  6,007 SF  Furniture  12 Subway  1,226 SF  14 AVAILABLE  1,574 SF  16 No. I Kitchen  1,400 SF  18 J Beauty Supply  1,400 SF  20 Pizza Hut  1,050 SF  21 MobileTek  2,450 SF  22 City Gear  13,000 SF  24 Magic Nails  900 SF  26 Acceptance  Insurance  27 Jan  28 Charleston Self  Defense Academy  30 New Yorker  Menswear  31 Dollar Tree  23,950 SF  SITE LEGEND                                                                                                                                                                                                                                                                                                                                                                                                                                                                                                                                                                                                                                                                                                                                                                                                                                                                                                                         | CI II                 | FIT LIGHT LILE           |           | 34  | ABC Package Store | 2,400 SF  |
|--------------------------------------------------------------------------------------------------------------------------------------------------------------------------------------------------------------------------------------------------------------------------------------------------------------------------------------------------------------------------------------------------------------------------------------------------------------------------------------------------------------------------------------------------------------------------------------------------------------------------------------------------------------------------------------------------------------------------------------------------------------------------------------------------------------------------------------------------------------------------------------------------------------------------------------------------------------------------------------------------------------------------------------------------------------------------------------------------------------------------------------------------------------------------------------------------------------------------------------------------------------------------------------------------------------------------------------------------------------------|-----------------------|--------------------------|-----------|-----|-------------------|-----------|
| 01         Walmart         222,904 SF         40A Atlantic Bedding & Furniture           06         CATO         6,007 SF         40A Atlantic Bedding & Furniture           12         Subway         1,226 SF         42 uBreakiFix         75           14         AVAILABLE         1,574 SF         44 VIP @ NorthPoint Barbershop & Salon         1,00           16         No. I Kitchen         1,400 SF         46 Divine Designs         1,00           18         J Beauty Supply         1,400 SF         48 Liberty Tax         75           20         Pizza Hut         1,050 SF         50 Dab City Tobacco & 95         75           21         MobileTek         2,450 SF         50 Dab City Tobacco & 95         75           24         Magic Nails         900 SF         51 Carpet To Go Flooring         29,52           24         Magic Nails         900 SF         TOTAL SQ. FT.         373           26         Acceptance Insurance         900 SF         TOTAL SQ. FT.         373           30         New Yorker Menswear         5,000 SF         500 SF         500 SF           31         Dollar Tree         23,950 SF         500 SF         500 SF         500 SF                                                                                                                                                        | Shad I                | FIT Life Health<br>Clubs |           |     | <u> </u>          | 14,112 SF |
| 106                                                                                                                                                                                                                                                                                                                                                                                                                                                                                                                                                                                                                                                                                                                                                                                                                                                                                                                                                                                                                                                                                                                                                                                                                                                                                                                                                                | 01                    | 01 Walmart 222,904 SF    |           |     |                   | 14,112 SI |
| 12         Subway         1,226 SF         42         uBreakiFix         75           14         AVAILABLE         1,574 SF         44         VIP @ NorthPoint Barbershop & Salon         1,00           16         No. I Kitchen         1,400 SF         46         Divine Designs         1,00           18         J Beauty Supply         1,400 SF         46         Divine Designs         1,00           20         Pizza Hut         1,050 SF         50         Dab City Tobacco & 95         75           21         MobileTek         2,450 SF         50         Dab City Tobacco & 95         75           24         Magic Nails         900 SF         51         Carpet To Go Flooring         29,52           26         Acceptance Insurance         900 SF         TOTAL SQ. FT.         373           30         New Yorker Shound Self Defense Academy         5,000 SF Menswear         31         Dollar Tree         23,950 SF   SITE LEGEND                                                                                                                                                                                                                                                                                                                                                                                             | 06                    | •                        |           | TUP | •                 | 14,470 31 |
| 16                                                                                                                                                                                                                                                                                                                                                                                                                                                                                                                                                                                                                                                                                                                                                                                                                                                                                                                                                                                                                                                                                                                                                                                                                                                                                                                                                                 | 12                    | Subway                   | 1,226 SF  | 42  | uBreakiFix        | 750 SI    |
| 16         No. I Kitchen         1,400 SF         46         Divine Designs         1,00           18         J Beauty Supply         1,400 SF         48         Liberty Tax         75           20         Pizza Hut         1,050 SF         50         Dab City Tobacco & 95         95           21         MobileTek         2,450 SF         50         Dab City Tobacco & 95         90           24         Magic Nails         900 SF         51         Carpet To Go Flooring         29,52           26         Acceptance Insurance         900 SF         TOTAL SQ. FT.         373           30         New Yorker Sound SF Menswear         5,000 SF         Menswear           31         Dollar Tree         23,950 SF   SITE LEGEND                                                                                                                                                                                                                                                                                                                                                                                                                                                                                                                                                                                                            | 14                    | AVAILABLE                | 1,574 SF  | 44  | _                 | 1,000 SF  |
| 18         J Beauty Supply         1,400 SF           20         Pizza Hut         1,050 SF           21         MobileTek         2,450 SF           22         City Gear         13,000 SF           24         Magic Nails         900 SF           26         Acceptance Insurance         900 SF           28         Charleston Self Defense Academy           30         New Yorker Menswear         5,000 SF           31         Dollar Tree         23,950 SF    SITE LEGEND                                                                                                                                                                                                                                                                                                                                                                                                                                                                                                                                                                                                                                                                                                                                                                                                                                                                             | 16                    | No. I Kitchen            | 1,400 SF  |     | •                 | 1 000 6   |
| 20         Pizza Hut         1,050 SF         50 Dab City Tobacco & 95 Vape           21         MobileTek         2,450 SF         50 Dab City Tobacco & 95 Vape           22         City Gear         13,000 SF         51 Carpet To Go         29,52 Flooring           24         Magic Nails         900 SF         Flooring         TOTAL SQ. FT.         373 Flooring           26         Acceptance Insurance         900 SF Defense Academy         TOTAL SQ. FT.         373 Flooring           30         New Yorker Academy         5,000 SF Menswear         5000 SF         SITE LEGEND                                                                                                                                                                                                                                                                                                                                                                                                                                                                                                                                                                                                                                                                                                                                                            | 18                    | J Beauty Supply          | 1,400 SF  |     | <u> </u>          | 1,000 SI  |
| 21         MobileTek         2,450 SF         Vape           22         City Gear         13,000 SF         51 Carpet To Go         29,52           24         Magic Nails         900 SF         Flooring         TOTAL SQ. FT.         373           26         Acceptance Insurance         900 SF         TOTAL SQ. FT.         373           28         Charleston Self Defense Academy         1,200 SF         TOTAL SQ. FT.         373           30         New Yorker Menswear         5,000 SF         SITE LEGEND         SITE LEGEND                                                                                                                                                                                                                                                                                                                                                                                                                                                                                                                                                                                                                                                                                                                                                                                                                  | 20                    | Pizza Hut                | 1,050 SF  |     | •                 | 750 SI    |
| 22         City Gear         13,000 SF         51 Carpet To Go         29,52           24         Magic Nails         900 SF         Flooring         29,52           26         Acceptance Insurance         900 SF         TOTAL SQ. FT.         373           28         Charleston Self Defense Academy         1,200 SF         New Yorker S,000 SF         5,000 SF           30         New Yorker Menswear         5,000 SF         SITE LEGEND         SITE LEGEND                                                                                                                                                                                                                                                                                                                                                                                                                                                                                                                                                                                                                                                                                                                                                                                                                                                                                        | 21                    | MobileTek                | 2,450 SF  | 50  |                   | 950 SI    |
| 24         Magic Nails         900 SF         Flooring           26         Acceptance Insurance         900 SF         TOTAL SQ. FT.         373           28         Charleston Self Defense Academy         1,200 SF         30 New Yorker 5,000 SF         6,000 SF         5,000 | 22                    | City Gear                | 13,000 SF | 51  | •                 | 29,525 SF |
| Insurance  28 Charleston Self 1,200 SF Defense Academy  30 New Yorker 5,000 SF Menswear  31 Dollar Tree 23,950 SF  SITE LEGEND                                                                                                                                                                                                                                                                                                                                                                                                                                                                                                                                                                                                                                                                                                                                                                                                                                                                                                                                                                                                                                                                                                                                                                                                                                     | 24                    | Magic Nails              | 900 SF    |     |                   | ·         |
| Defense Academy  30 New Yorker 5,000 SF Menswear  31 Dollar Tree 23,950 SF  SITE LEGEND                                                                                                                                                                                                                                                                                                                                                                                                                                                                                                                                                                                                                                                                                                                                                                                                                                                                                                                                                                                                                                                                                                                                                                                                                                                                            | 26                    |                          | 900 SF    | TO  | TAL SQ. FT.       | 373,520   |
| Menswear 31 Dollar Tree 23,950 SF  SITE LEGEND                                                                                                                                                                                                                                                                                                                                                                                                                                                                                                                                                                                                                                                                                                                                                                                                                                                                                                                                                                                                                                                                                                                                                                                                                                                                                                                     | 28                    |                          | ,         |     |                   |           |
| SITE LEGEND                                                                                                                                                                                                                                                                                                                                                                                                                                                                                                                                                                                                                                                                                                                                                                                                                                                                                                                                                                                                                                                                                                                                                                                                                                                                                                                                                        | 30                    |                          | 5,000 SF  |     |                   |           |
| _                                                                                                                                                                                                                                                                                                                                                                                                                                                                                                                                                                                                                                                                                                                                                                                                                                                                                                                                                                                                                                                                                                                                                                                                                                                                                                                                                                  | 31                    | Dollar Tree              | 23,950 SF |     |                   |           |
| _                                                                                                                                                                                                                                                                                                                                                                                                                                                                                                                                                                                                                                                                                                                                                                                                                                                                                                                                                                                                                                                                                                                                                                                                                                                                                                                                                                  |                       |                          |           |     |                   |           |
|                                                                                                                                                                                                                                                                                                                                                                                                                                                                                                                                                                                                                                                                                                                                                                                                                                                                                                                                                                                                                                                                                                                                                                                                                                                                                                                                                                    | SITE                  | LEGEND                   |           |     |                   |           |
| ☐ Available ☐ Occupied                                                                                                                                                                                                                                                                                                                                                                                                                                                                                                                                                                                                                                                                                                                                                                                                                                                                                                                                                                                                                                                                                                                                                                                                                                                                                                                                             | <b>Π</b> Δ.           | vailable                 |           | Пс  | )ccupied          |           |
|                                                                                                                                                                                                                                                                                                                                                                                                                                                                                                                                                                                                                                                                                                                                                                                                                                                                                                                                                                                                                                                                                                                                                                                                                                                                                                                                                                    | Leased (not occupied) |                          |           | _   |                   |           |