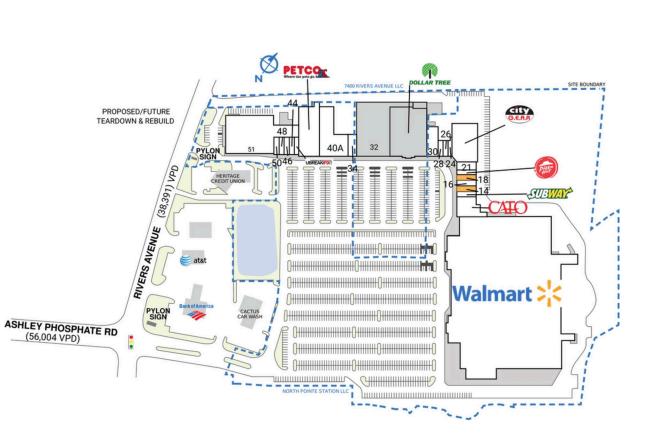

| SPAC      | E TENANT                    | SQ. FT.    | 32                   | FIT Life Health Clubs                  | 25,574 SF |
|-----------|-----------------------------|------------|----------------------|----------------------------------------|-----------|
| Shad I    | FIT Life Health             |            | 34                   | ABC Package Store                      | 2,400 SF  |
|           | Clubs                       |            | 40                   | Petco                                  | 14,112 SF |
| 01        | Walmart                     | 222,904 SF | 40A                  | Atlantic Bedding &                     | 14,498 SF |
| 06        | CATO                        | 6,007 SF   |                      | Furniture                              |           |
| 12        | Subway                      | 1,226 SF   | 42                   | uBreakiFix                             | 750 SF    |
| 14        | AVAILABLE                   | I,574 SF   | 44<br>46<br>48<br>50 | VIP @ NorthPoint<br>Barbershop & Salon | 1,000 SF  |
| 16        | No. I Kitchen               | 1,400 SF   |                      |                                        |           |
|           | AVAILABLE                   | 1,400 SF   |                      | 0                                      | 1,000 SF  |
| 20        | Pizza Hut                   | 1,050 SF   |                      | ,                                      | 750 SF    |
| 21        | MobileTek                   | 2,450 SF   |                      | Dab City Tobacco &<br>Vape             | 950 SF    |
| 22        | City Gear                   | 13,000 SF  | 51                   | Carpet To Go<br>Flooring               | 29,525 SF |
| 24        | Magic Nails                 | 900 SF     |                      |                                        |           |
| 26        | Acceptance<br>Insurance     | 900 SF     | TOTAL SQ. FT.        |                                        | 373,520   |
| 28        | North Charleston<br>Fitness | 1,200 SF   |                      |                                        |           |
| 30        | New Yorker<br>Menswear      | 5,000 SF   |                      |                                        |           |
| 31        | Dollar Tree                 | 23,950 SF  |                      |                                        |           |
| SITE      | LEGEND                      |            |                      |                                        |           |
|           |                             |            | _                    |                                        |           |
| Available |                             |            |                      | Occupied                               |           |
| 1         | eased (not occi             | inied)     |                      | Owned by Others                        |           |