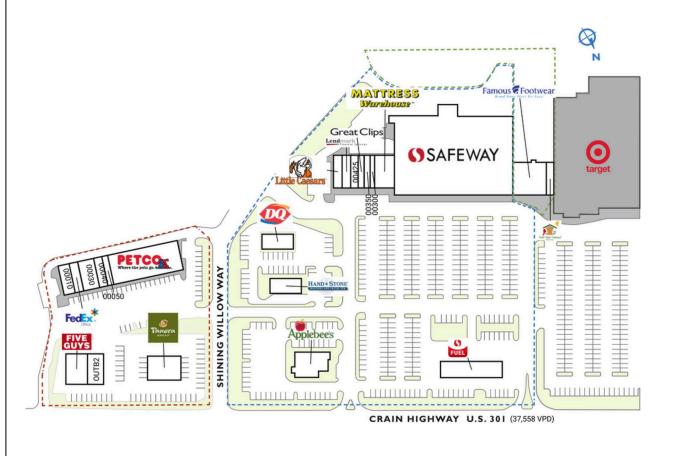

| SPACE                                 | TENANT                                 | SQ. FT    |
|---------------------------------------|----------------------------------------|-----------|
| FUEL                                  | Safeway Fuel                           | I SF      |
| OUTI                                  | Applebee's                             | 5,200 SF  |
| OUT2                                  | Hand & Stone Massage and Facial Spa    | 3,000 SF  |
| OUT3                                  | Dairy Queen                            | 2,500 SF  |
| OUTBI                                 | Five Guys                              | 2,500 SF  |
| OUTB2                                 | Horizon Family Dental Care of La Plata | 1,900 SF  |
| SHADI                                 | Target                                 |           |
| 00010                                 | Cellular Connection                    | 2,400 SF  |
| 00020                                 | FedEx Office                           | 2,000 SF  |
| 00030                                 | Ka'ribbean Fire                        | 3,200 SF  |
| 00040                                 | LabCorp                                | 1,800 SF  |
| 00050                                 | MV Nails Salon LLC                     | 1,200 SF  |
| 00060                                 | Petco                                  | 15,000 SF |
| 00070                                 | Panera Bread                           | 5,000 SF  |
| 08000                                 | Wild Birds Unlimited                   | 1,400 SF  |
| 00090                                 | Famous Footwear                        | 6,600 SF  |
| 00100                                 | Safeway                                | 57,860 SF |
| 00200                                 | Mattress Warehouse                     | 4,000 SF  |
| 00300                                 | Dragon Nails                           | 880 SF    |
| 00350                                 | The UPS Store                          | 1,120 SF  |
| 00400                                 | Great Clips                            | 1,200 SF  |
| 00425                                 | MyEyeDr                                | 1,600 SF  |
| 00450                                 | Lendmark Financial Services            | 1,600 SF  |
| 00500                                 | Little Caesars                         | 1,600 SF  |
| TOTAL S                               | Q. FT.                                 | 123,562   |
|                                       |                                        |           |
| SITE LE                               | GEND                                   |           |
| Avai                                  | lable                                  |           |
| Leased (not occupied) Owned by Others |                                        | ers       |
|                                       | Boundary                               | <b>-</b>  |