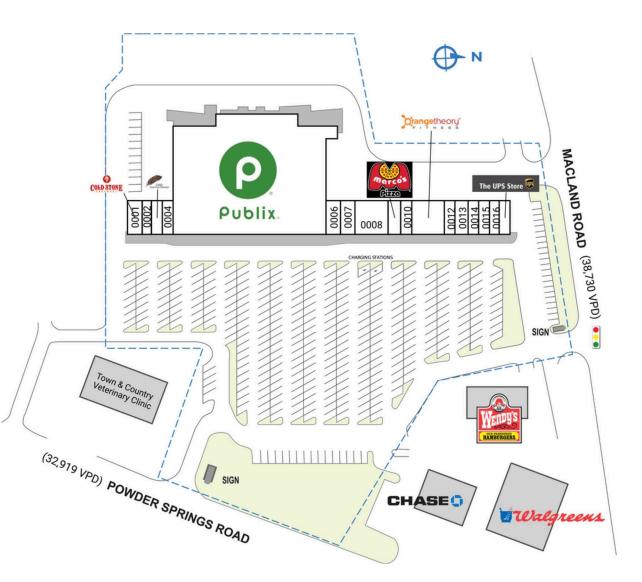

## MACLAND POINTE

| 1750 Powder Springs Road SW | Marietta, GA 30064 |
|-----------------------------|--------------------|
|-----------------------------|--------------------|

| SPACE | TENANT                                  | SQ. FT.   |
|-------|-----------------------------------------|-----------|
| 000 I | Cold Stone Creamery                     | 1,500 SF  |
| 0002  | Helen's Hair & Barber Shop              | 900 SF    |
| 0003  | CBD American Shaman                     | 1,200 SF  |
| 0004  | Clinic Klinic                           | 1,200 SF  |
| 0005  | Publix                                  | 55,999 SF |
| 0006  | Paradise Smoothie Juice Bar             | 900 SF    |
| 0007  | Macland Spirits                         | 1,500 SF  |
| 8000  | M & J Home Cooking                      | 3,600 SF  |
| 0009  | Marco's Pizza                           | 1,200 SF  |
| 0010  | Nail Time                               | 1,200 SF  |
| 0011  | Orangetheory Fitness                    | 3,600 SF  |
| 0012  | Dragon 168                              | 1,200 SF  |
| 0013  | Horseshoe Bend Chiropractic Clinic      | 1,500 SF  |
| 0014  | Feet & Body Press Massage & Reflexology | 900 SF    |
| 0015  | Family Eyecare of Marietta              | 1,200 SF  |
| 0016  | Hairworld                               | 900 SF    |
| 0017  | The UPS Store                           | 1,200 SF  |
| ΤΟΤΑ  | L SQ. FT.                               | 79,699    |
|       |                                         |           |