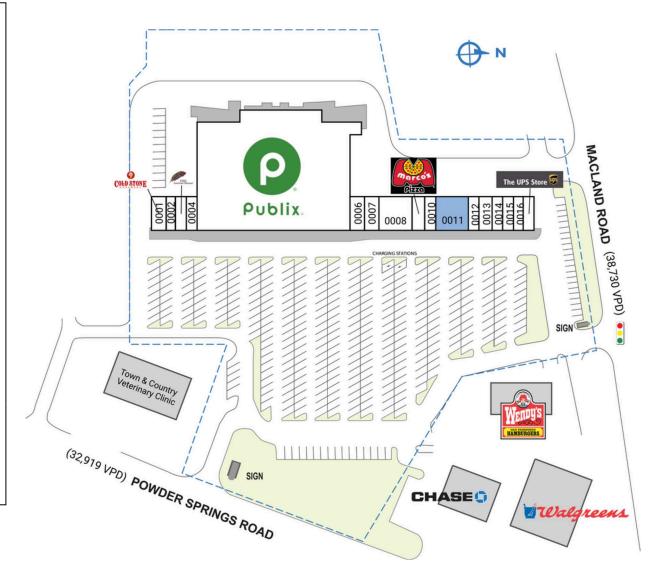

| SPACI         | E TENANT                                | SQ. FT.   |
|---------------|-----------------------------------------|-----------|
| 0001          | Cold Stone Creamery                     | 1,500 SF  |
| 0002          | Helen's Hair & Barber Shop              | 900 SF    |
| 0003          | CBD American Shaman                     | 1,200 SF  |
| 0004          | Clinic Klinic                           | 1,200 SF  |
| 0005          | Publix                                  | 55,999 SF |
| 0006          | Paradise Smoothie Juice Bar             | 900 SF    |
| 0007          | Macland Spirits                         | 1,500 SF  |
| 8000          | M & J Home Cooking                      | 3,600 SF  |
| 0009          | Marco's Pizza                           | 1,200 SF  |
| 0010          | Nail Time                               | 1,200 SF  |
| 0011          | COMING AVAILABLE                        | 3,600 SF  |
| 0012          | Dragon 168                              | 1,200 SF  |
| 0013          | Horseshoe Bend Chiropractic Clinic      | 1,500 SF  |
| 0014          | Feet & Body Press Massage & Reflexology | 900 SF    |
| 0015          | Family Eyecare of Marietta              | 1,200 SF  |
| 0016          | Hairworld                               | 900 SF    |
| 0017          | The UPS Store                           | 1,200 SF  |
| TOTAL SQ. FT. |                                         | 79,699    |
| SITE LEGEND   |                                         |           |
| Available     |                                         |           |