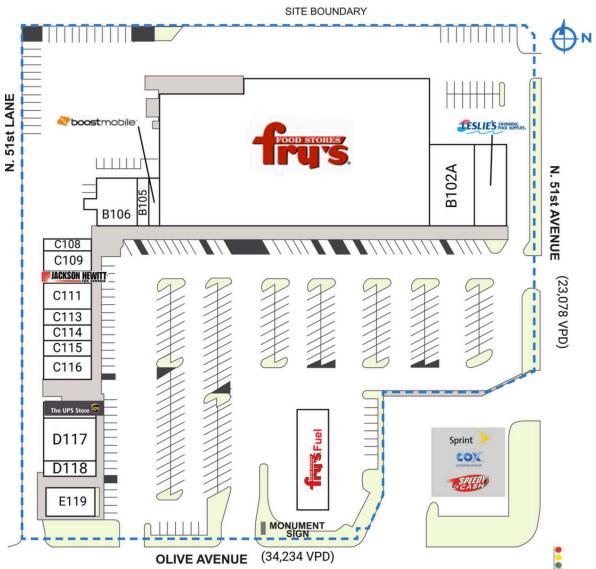

## **5IST & OLIVE SQUARE**

| SPACE                                                                               | TENANT                               | SQ. FT.   |
|-------------------------------------------------------------------------------------|--------------------------------------|-----------|
| B102                                                                                | Leslie's Pool Supplies               | 3,000 SF  |
| B102A                                                                               | VHS Outpatient Clinics               | 6,000 SF  |
| B103                                                                                | Fry's Food Stores                    | 56,660 SF |
| B104                                                                                | Boost Mobile                         | 910 SF    |
| B105                                                                                | Happy Hair Barbershop                | 900 SF    |
| B106                                                                                | Swizzle Sticks                       | 2,700 SF  |
| C108                                                                                | Lannie's Nails                       | 900 SF    |
| C109                                                                                | Dancing Fingers                      | I,500 SF  |
| C110                                                                                | Jackson Hewitt Tax Services          | 900 SF    |
| CIII                                                                                | West Olive Pediatric Dentistry       | I,808 SF  |
| CI13                                                                                | Hair Hair AZ                         | I,200 SF  |
| CI14                                                                                | Zero Proof Lounge                    | I,200 SF  |
| C115                                                                                | Vapor Ice                            | I,200 SF  |
| C116                                                                                | Angelina's Frybread and Mexican Food | I,500 SF  |
| D116                                                                                | The UPS Store                        | 1,490 SF  |
| DII7                                                                                | Szechuan Cuisine                     | 2,776 SF  |
| D118                                                                                | Japan Express                        | I,306 SF  |
| EII9                                                                                | Hot Spot 51 Restaurant               | 2,275 SF  |
| TOTAL SQ. FT.                                                                       |                                      | 88,225    |
| SITE LEGEND                                                                         |                                      |           |
| <ul> <li>Available</li> <li>Leased (not occupied)</li> <li>Site Boundary</li> </ul> |                                      |           |