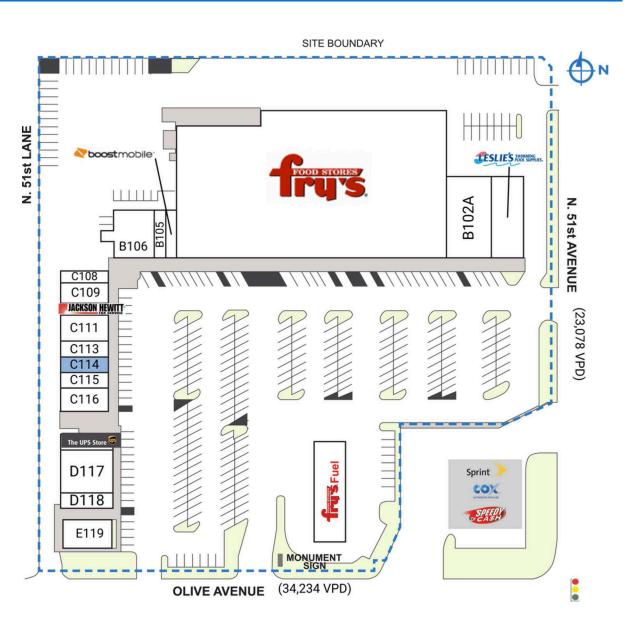

## **5IST & OLIVE SQUARE**

| SPACE                                                                                                                          | TENANT                               | SQ. FT.   |
|--------------------------------------------------------------------------------------------------------------------------------|--------------------------------------|-----------|
| B102                                                                                                                           | Leslie's Pool Supplies               | 3,000 SF  |
| B102A                                                                                                                          | VHS Outpatient Clinics               | 6,000 SF  |
| B103                                                                                                                           | Fry's Food Stores                    | 56,660 SF |
| B104                                                                                                                           | Boost Mobile                         | 910 SF    |
| B105                                                                                                                           | Happy Hair Barbershop                | 900 SF    |
| B106                                                                                                                           | Swizzle Sticks                       | 2,700 SF  |
| C108                                                                                                                           | Lannie's Nails                       | 900 SF    |
| C109                                                                                                                           | Dancing Fingers                      | 1,500 SF  |
| C110                                                                                                                           | Jackson Hewitt Tax Services          | 900 SF    |
| CIII                                                                                                                           | West Olive Pediatric Dentistry       | 1,808 SF  |
| CI13                                                                                                                           | Hair Hair AZ                         | 1,200 SF  |
| CI14                                                                                                                           | COMING AVAILABLE                     | I,200 SF  |
| C115                                                                                                                           | Vapor Ice                            | 1,200 SF  |
| C116                                                                                                                           | Angelina's Frybread and Mexican Food | 1,500 SF  |
| D116                                                                                                                           | The UPS Store                        | 1,490 SF  |
| D117                                                                                                                           | Szechuan Cuisine                     | 2,776 SF  |
| D118                                                                                                                           | Japan Express                        | 1,306 SF  |
| EII9                                                                                                                           | Hot Spot 51 Restaurant               | 2,275 SF  |
| TOTAL SQ. FT.                                                                                                                  |                                      | 88,225    |
| SITE LEGEND                                                                                                                    |                                      |           |
| <ul> <li>Available</li> <li>Leased (not occupied)</li> <li>Site Boundary</li> <li>Occupied</li> <li>Owned by Others</li> </ul> |                                      |           |