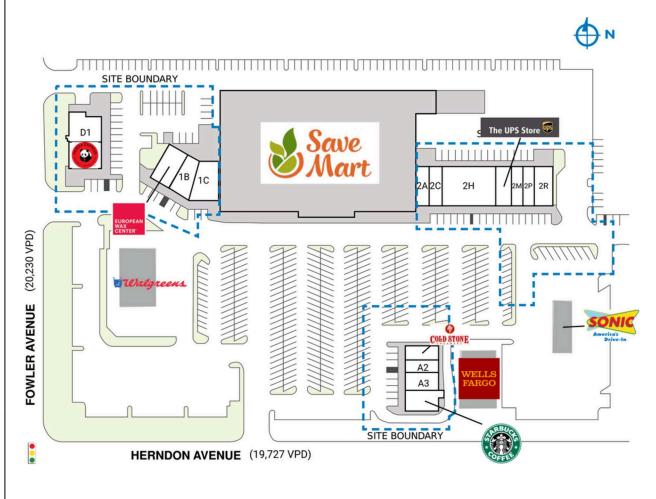

| SPACE                                                                  | TENANT                             | SQ. FT.  |
|------------------------------------------------------------------------|------------------------------------|----------|
| ΑI                                                                     | Cold Stone Creamery                | 1,030 SF |
| A2                                                                     | Bubble Bee USA                     | 750 SF   |
| A3                                                                     | Russo's New York Pizzeria          | 1,400 SF |
| A4                                                                     | Starbucks                          | 1,800 SF |
| DI                                                                     | Bobby Salazar's Mexican Restaurant | 2,200 SF |
| D2                                                                     | Panda Express                      | 1,800 SF |
| SHADI                                                                  | Save Mart Supermarket              |          |
| SHAD2                                                                  | Walgreens                          |          |
| SHAD3                                                                  | Wells Fargo                        |          |
| SHAD4                                                                  | Sonic                              |          |
| IA                                                                     | European Wax Center                | 1,800 SF |
| IB                                                                     | 555 Relaxing Station               | 1,918 SF |
| IC                                                                     | Haircuts Plus                      | 2,188 SF |
| 2A                                                                     | Fresno Cigars                      | 1,200 SF |
| 2C                                                                     | CBD Center                         | 1,200 SF |
| 2H                                                                     | Tokyo Steakhouse                   | 5,100 SF |
| 2K                                                                     | The UPS Store                      | 1,500 SF |
| 2M                                                                     | Royal Nails                        | 900 SF   |
| 2P                                                                     | Juice It Up                        | 900 SF   |
| 2R                                                                     | Clovis Cleaners                    | 1,800 SF |
| TOTAL                                                                  | SQ. FT.                            | 27,486   |
| SITE LEGEND                                                            |                                    |          |
| Available Occupied Leased (not occupied) Owned by Others Site Boundary |                                    |          |