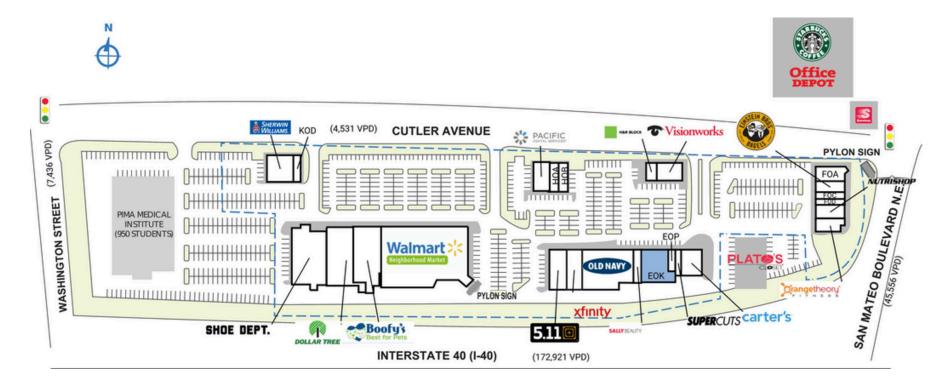

## **PAVILIONS AT SAN MATEO**

| SPACE | TENANT                         | SQ. FT.   | EOH | Sally Beauty Supply   | 1,659 SF | FOG Orangetheory Fitness    | 3,017 SF | Shad I Refinement House      |         |
|-------|--------------------------------|-----------|-----|-----------------------|----------|-----------------------------|----------|------------------------------|---------|
| B0B   | Shoe Dept.                     | 15,839 SF | EOK | COMING AVAILABLE      | 7,065 SF | GOA H&R Block               | 1,421 SF | Shad2 Pima Medical Institute |         |
| ВОС   | Dollar Tree                    | 10,000 SF | EOP | In Style Nail Salon   | 1,188 SF | GOB Visionworks             | 3,579 SF | Shad3 Eye Productions, Inc.  |         |
| BOD   | Walmart Neighborhood<br>Market | 36,926 SF | EOR | Carter's              | ,        |                             | 1,517 SF | TOTAL SQ. FT.                | 148,749 |
|       |                                |           | EOS | Supercuts             | 1,224 SF | Southwest                   |          |                              |         |
| BOF   | Boofys Best for Pets           | 13,142 SF | FOA | Chello N Grill        | 3,040 SF | HOB Oreck Floor Care Center | 2,010 SF |                              |         |
| EOA   | 5.11 Tactical                  | 5,103 SF  | FOB | Einstein Bros. Bagels | 2,360 SF | HOE Pacific Dental Services | 3,500 SF |                              |         |
| EOC   | Comcast                        | 5,148 SF  |     | Boba Tea Shop         | 1.560 SF | KOA Sherwin Williams        | 4,686 SF |                              |         |
| EOD   | Old Navy                       | 15,210 SF |     | La Cocina De Juani's  | 1,300 SF | KOD Sam's Smoke Shop        | 1,325 SF |                              |         |
|       |                                |           | FOE | Nutrishop             | 2,740 SF |                             |          |                              |         |

| SITE LEGEND                                                            |  |
|------------------------------------------------------------------------|--|
| Available Occupied Leased (not occupied) Owned by Others Site Boundary |  |