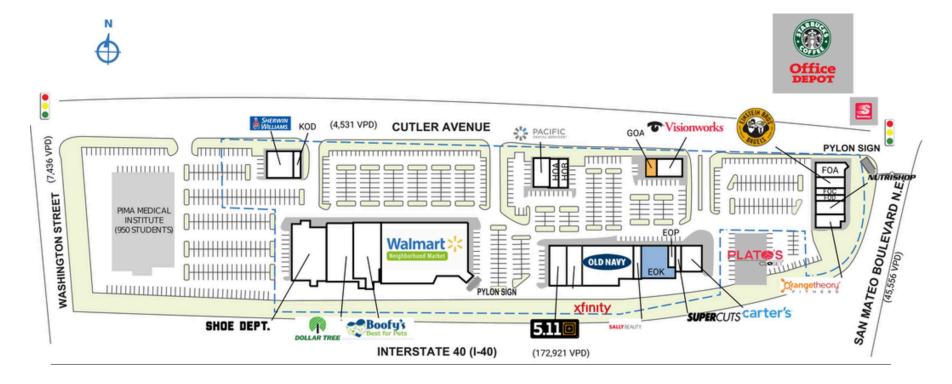

148,749

## **PAVILIONS AT SAN MATEO**

| SPACE TENANT |                                | SQ. FT.   | EOH | Sally Beauty Supply   | 1,659 SF | FOG Orangetheory Fitness             | 3,017 SF | Shadl         | Refinement House       |
|--------------|--------------------------------|-----------|-----|-----------------------|----------|--------------------------------------|----------|---------------|------------------------|
| B0B          | Shoe Dept.                     | 15,839 SF | EOK | COMING AVAILABLE      | 7,065 SF | GOA AVAILABLE                        | 1,421 SF | Shad2         | Pima Medical Institute |
| вос          | Dollar Tree                    | 10,000 SF | EOP | In Style Nail Salon   | 1,188 SF | GOB Visionworks                      | 3,579 SF | Shad3         | Eye Productions, Inc.  |
| BOD          | Walmart Neighborhood<br>Market | 30,720 31 | EOR | Carter's              | 4,190 SF | HOA Quick Mobile Repair<br>Southwest | 1,517 SF | TOTAL SQ. FT. |                        |
|              |                                |           | EOS | Supercuts             | 1,224 SF |                                      |          |               |                        |
| BOF          | Boofys Best for Pets           | 13,142 SF | FOA | Chello N Grill        | 3,040 SF | HOB Oreck Floor Care Center          | 2,010 SF |               |                        |
| OA           | 5.11 Tactical                  | 5,103 SF  | FOB | Einstein Bros. Bagels | 2,360 SF | HOE Pacific Dental Services          | 3,500 SF |               |                        |
| OC           | Comcast                        | 5,148 SF  | FOC | Boba Tea Shop         | 1.560 SF | KOA Sherwin Williams                 | 4,686 SF |               |                        |
| EOD          | Old Navy                       | 15,210 SF | FOD | ·                     | 1,300 SF | KOD Sam's Smoke Shop                 | 1,325 SF |               |                        |
|              |                                |           | FOE | Nutrishop             | 2.740 SF |                                      |          |               |                        |

| SITE LEGEND                                                             |
|-------------------------------------------------------------------------|
| Available Coccupied Leased (not occupied) Owned by Others Site Boundary |