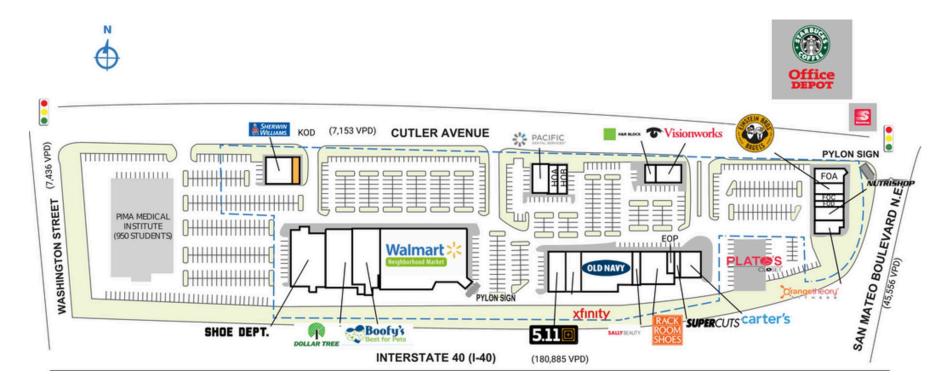

| SPACE TENANT                       | SQ. FT.   | EOH | Sally Beauty Supply   | 1,659 SF | FOE Nutrishop               | 2,740 SF | KOD AVAILABLE                | 1,325 SF | SITE LEGEND                                                                    |
|------------------------------------|-----------|-----|-----------------------|----------|-----------------------------|----------|------------------------------|----------|--------------------------------------------------------------------------------|
| B0B Shoe Dept.                     | 15,839 SF | EOK | Rack Room Shoes       | 7,065 SF | FOG OrangeTheory Fitness    | 3,017 SF | Shad I Refinement House      |          |                                                                                |
| BOC Dollar Tree                    | 10,000 SF | EOP | In Style Nail Salon   | 1,188 SF | GOA H&R Block               | 1,421 SF | Shad2 Pima Medical Institute |          | <ul> <li>Available</li> <li>Occupied</li> <li>Leased (not occupied)</li> </ul> |
| BOD Walmart Neighborhood<br>Market | 50,720 51 | EOR | Carter's              | 4,190 SF | GOB Visionworks             | 3,579 SF | Shad3 Eye Productions, Inc.  |          |                                                                                |
|                                    |           | EOS | Supercuts             | 1,224 SF | HOA Phone Fix Place, Inc    | 1,517 SF | TOTAL SQ. FT.                | 148,749  |                                                                                |
| BOF Boofys Best for Pets           | 13,142 SF | FOA | Chello N Grill        | 3,040 SF | HOB Oreck Floor Care Center | 2,010 SF |                              |          | Owned by Others                                                                |
| EOA 5.11 Tactical                  | 5,103 SF  | FOB | Einstein Bros. Bagels | 2,360 SF | HOE Pacific Dental Services | 3,500 SF |                              |          | Site Boundary                                                                  |
| EOC Comcast                        | 5,148 SF  | FOC | Boba Tea Shop         | 1,560 SF | KOA Sherwin Williams        | 4,686 SF |                              |          |                                                                                |
| EOD Old Navy                       | 15,210 SF | FOD | La Cocina De Juani's  | 1,300 SF |                             |          |                              |          |                                                                                |
|                                    |           |     |                       |          |                             |          |                              |          |                                                                                |