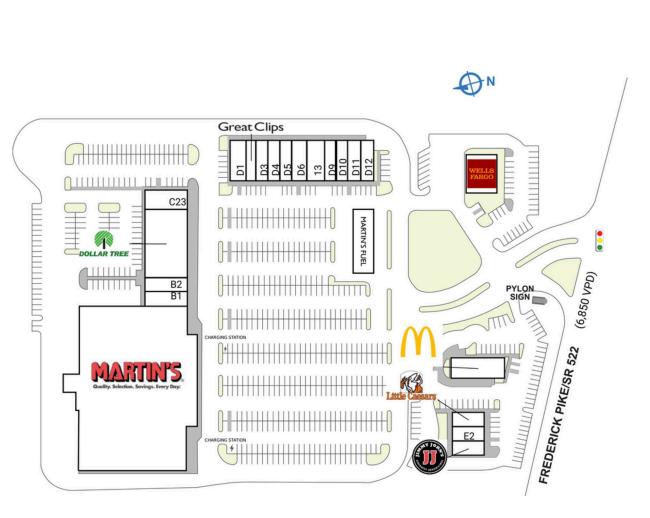

## STONEWALL PLAZA

| SPACE TENANT SQ. FT.                                        |                                      |           |
|-------------------------------------------------------------|--------------------------------------|-----------|
| AI                                                          | Martin's                             | 68,405 SF |
| BI                                                          | DMV Chimneys                         | 2,000 SF  |
| B2                                                          | Htown Kitchen and Bath               | 2,000 SF  |
| CI                                                          | Dollar Tree                          | 10,000 SF |
| C23                                                         | Roman's Hair Academy & Beauty School | 3,600 SF  |
| DI                                                          | Breakfast Crush                      | 2,091 SF  |
| D10                                                         | Discount Tobacco and Vape            | 1,000 SF  |
| DII                                                         | Hearing Life                         | 1,575 SF  |
| DI2                                                         | Utopia Salon                         | 2,600 SF  |
| D2                                                          | Great Clips                          | 1,200 SF  |
| D3                                                          | Cigar & Tobacco Outlet               | 1,500 SF  |
| D4                                                          | Elite Nails                          | 1,500 SF  |
| D5                                                          | Valley Dental Care                   | 1,500 SF  |
| D6                                                          | Cheng's Asian Cuisine                | 1,875 SF  |
| D9                                                          | Asian Massage & Spa                  | 1,200 SF  |
| EI                                                          | Jimmy John's                         | 1,645 SF  |
| E2                                                          | Premium Granite & Quartz             | 1,600 SF  |
| E3                                                          | Little Caesars                       | 1,600 SF  |
| FI                                                          | Wells Fargo                          | 4,800 SF  |
| GI                                                          | McDonald's                           | 3,925 SF  |
| 13                                                          | VA A.B.C.                            | 2,968 SF  |
| TOTAL SQ. FT. 118,584                                       |                                      |           |
| SITE LEGEND                                                 |                                      |           |
| Available Occupied<br>Leased (not occupied) Owned by Others |                                      |           |