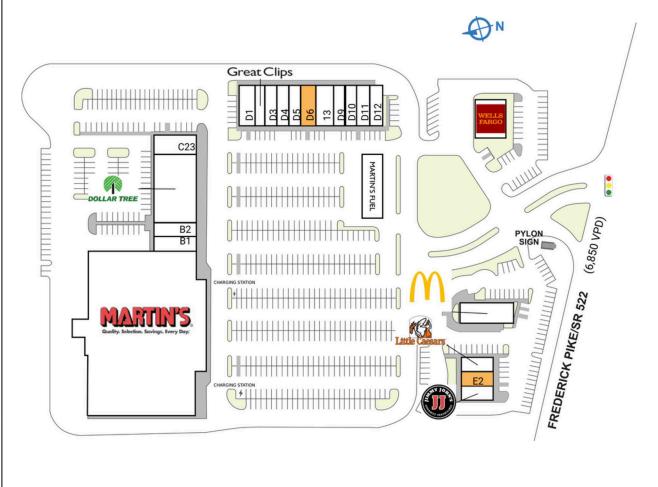

| SPACE TENANT SQ. FT. |                                      |           |
|----------------------|--------------------------------------|-----------|
| Al                   | Martin's                             | 68,405 SF |
| BI                   | DMV Chimneys                         | 2,000 SF  |
| B2                   | Htown Kitchen and Bath               | 2,000 SF  |
| CI                   | Dollar Tree                          | 10,000 SF |
| C23                  | Roman's Hair Academy & Beauty School | 3.600 SF  |
| DI                   | Breakfast Crush                      | 2,091 SF  |
| DI0                  | Complete Vapors                      | 1,000 SF  |
| DII                  | Hearing Life                         | 1,575 SF  |
| DI2                  | Utopia Salon                         | 2,600 SF  |
| D12                  | Great Clips                          | 1,200 SF  |
| D3                   | Cigar & Tobacco Outlet               | 1,500 SF  |
| D4                   | Elite Nails                          | 1,500 SF  |
| D5                   | Valley Dental Care                   | 1,500 SF  |
| D6                   | AVAILABLE                            | 1,875 SF  |
| D9                   | Asian Massage & Spa                  | 1,200 SF  |
| ΕI                   | Jimmy John's                         | 1,645 SF  |
| E2                   | AVAILABLE                            | 1,600 SF  |
| E3                   | Little Caesars                       | 1,600 SF  |
| FI                   | Wells Fargo                          | 4,800 SF  |
| GI                   | McDonald's                           | 3,925 SF  |
| 13                   | VA A.B.C.                            | 2,968 SF  |
| TOTAL SQ. FT.        |                                      | 4,845     |
| SITE LEGEND          |                                      |           |
| Available            |                                      |           |