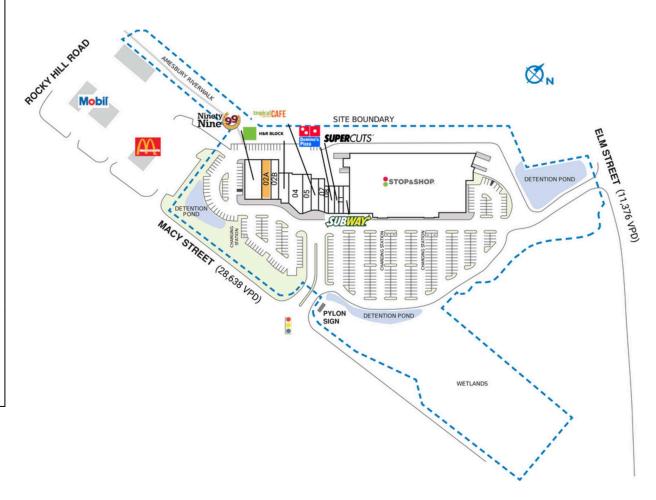

## CARRIAGETOWN MARKETPLACE

| SPACE         | TENANT                       | SQ. FT    |
|---------------|------------------------------|-----------|
| 01            | Ninety Nine Restaurant & Pub | 6,000 SF  |
| 02A           | AVAILABLE                    | 3,347 SF  |
| 02B           | AART Dental                  | 2,380 SF  |
| 03            | H&R Block                    | 2,846 SF  |
| 04            | Amesbury Liquors             | 3,546 SF  |
| 05            | Grande Mexico XX             | 3,144 SF  |
| 06            | Tropical Smoothie Cafe       | 2,074 SF  |
| 07            | RTN Federal Credit Union     | 1,720 SF  |
| 08            | Star Nails                   | 1,146 SF  |
| 09            | Domino's Pizza               | 1,300 SF  |
| 10            | Supercuts                    | 1,200 SF  |
| 11            | Foley Vision Center          | 1,200 SF  |
| 12            | Subway                       | 1,200 SF  |
| 13            | Stop & Shop                  | 65,369 SF |
| TOTAL SQ. FT. |                              | 96,472    |
| SITE LEC      | GEND                         |           |
|               | able                         | Others    |