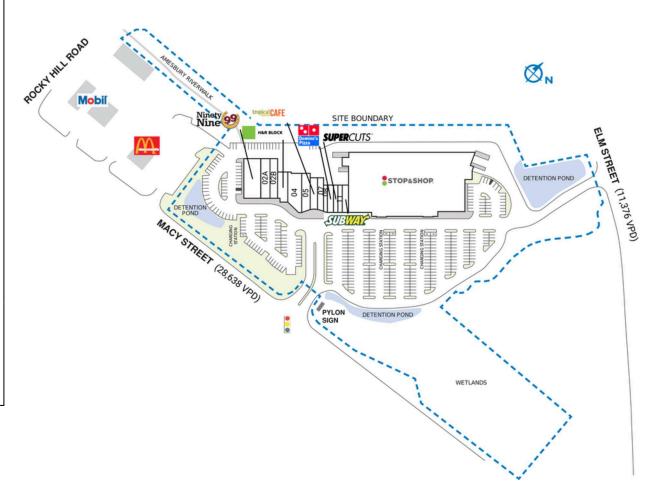

## CARRIAGETOWN MARKETPLACE

| SPACE                | TENANT                       | SQ. FT.   |
|----------------------|------------------------------|-----------|
| 01                   | Ninety Nine Restaurant & Pub | 6,000 SF  |
| 02A                  | Massage Wellness Collective  | 3,347 SF  |
| 02B                  | AART Dental                  | 2,380 SF  |
| 03                   | H&R Block                    | 2,846 SF  |
| 04                   | Amesbury Liquors             | 3,546 SF  |
| 05                   | Grande Mexico XX             | 3,144 SF  |
| 06                   | Tropical Smoothie Cafe       | 2,074 SF  |
| 07                   | RTN Federal Credit Union     | 1,720 SF  |
| 08                   | Star Nails                   | 1,146 SF  |
| 09                   | Domino's Pizza               | 1,300 SF  |
| 10                   | Supercuts                    | 1,200 SF  |
| 11                   | Foley Vision Center          | 1,200 SF  |
| 12                   | Subway                       | 1,200 SF  |
| 13                   | Stop & Shop                  | 65,369 SF |
| TOTAL SQ. FT. 96,472 |                              |           |
| SITE LEGEND          |                              |           |
| Available            |                              |           |