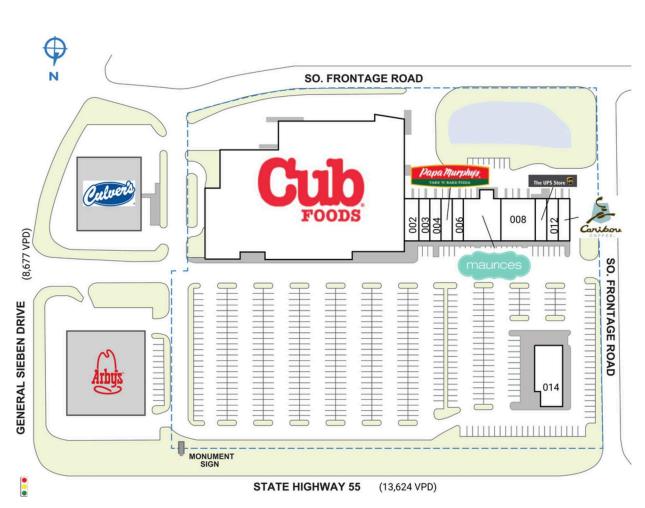

## HASTINGS MARKETPLACE

| 1729-1828 Market Boulevard | Hastings, MN 55033 |
|----------------------------|--------------------|
|----------------------------|--------------------|

| SPACE                                                       | TENANT                    | SQ. FT.   |  |
|-------------------------------------------------------------|---------------------------|-----------|--|
| 001                                                         | Cub Foods                 | 72,190 SF |  |
| 002                                                         | Ze's Diner                | 1,800 SF  |  |
| 003                                                         | CA Nails                  | 1,440 SF  |  |
| 004                                                         | Tobacco Tree              | 1,440 SF  |  |
| 005                                                         | Papa Murphy's Pizza       | 1,440 SF  |  |
| 006                                                         | НВС                       | 1,440 SF  |  |
| 007                                                         | Maurices                  | 4,320 SF  |  |
| 008                                                         | El Original Mexican Grill | 4,320 SF  |  |
| 011                                                         | The UPS Store             | 1,440 SF  |  |
| 012                                                         | Milani Salon              | 1,440 SF  |  |
| 013                                                         | Caribou Coffee            | 1,440 SF  |  |
| 014                                                         | Total Renal Care          | 4,825 SF  |  |
| TOTAL SQ. FT. 97,535                                        |                           |           |  |
| SITE LEGEND                                                 |                           |           |  |
| Available Cccupied<br>Leased (not occupied) Owned by Others |                           |           |  |