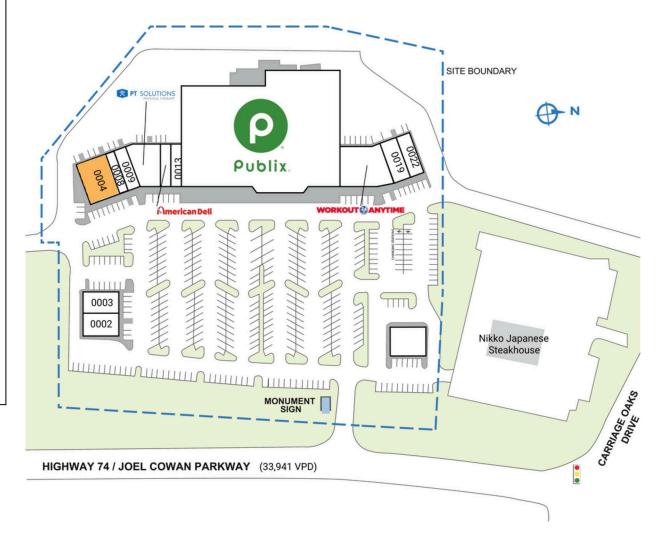

## **SOUTHAMPTON VILLAGE**

| SPACE         | TENANT                        | SQ. FT.   |
|---------------|-------------------------------|-----------|
| I             | AllCare                       | 3,055 SF  |
| 0002          | Maya's Beauty Boutique        | 2,220 SF  |
| 0003          | Ohio Hog BBQ                  | 2,280 SF  |
| 0004          | AVAILABLE                     | 3,850 SF  |
| 8000          | Mogul Grooming Co.            | 1,200 SF  |
| 0009          | Majestic Nail & Spa           | 1,692 SF  |
| 0011          | PT Solutions Physical Therapy | 2,952 SF  |
| 0012          | American Deli                 | 1,260 SF  |
| 0013          | Smart Resources Staffing      | 1,260 SF  |
| 0014          | Publix                        | 51,420 SF |
| 0015          | Workout Anytime               | 5,904 SF  |
| 0019          | Tyrone Family Dentistry       | 2,346 SF  |
| 0022          | Tyrone Tobacco & Vapor        | 1,510 SF  |
| TOTAL SQ. FT. |                               | 80,949    |
| SITE LEGEND   |                               |           |
| Available     |                               |           |