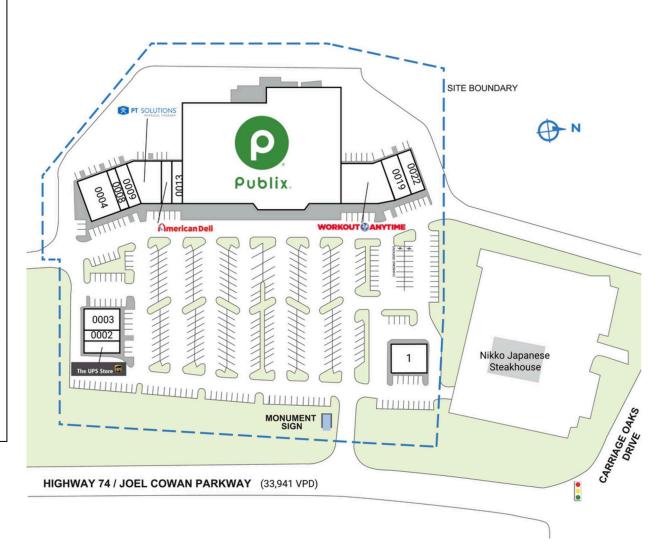

## SOUTHAMPTON VILLAGE

| SPACE         | TENANT                        | SQ. FT.   |  |  |
|---------------|-------------------------------|-----------|--|--|
| 0001          | The UPS Store                 | 1,110 SF  |  |  |
| I             | AllCare                       | 3,094 SF  |  |  |
| 0002          | Maya's Beauty Boutique        | 1,110 SF  |  |  |
| 0003          | Ohio Hog BBQ                  | 2,280 SF  |  |  |
| 0004          | Bones and Bourbon Restaurant  | 3,850 SF  |  |  |
| 8000          | Mogul Grooming Co.            | I,200 SF  |  |  |
| 0009          | Majestic Nail & Spa           | 1,692 SF  |  |  |
| 0011          | PT Solutions Physical Therapy | 2,952 SF  |  |  |
| 0012          | American Deli                 | I,260 SF  |  |  |
| 0013          | Smart Resources Staffing      | 1,260 SF  |  |  |
| 0014          | Publix                        | 51,420 SF |  |  |
| 0015          | Workout Anytime               | 5,904 SF  |  |  |
| 0019          | Tyrone Family Dentistry       | 2,346 SF  |  |  |
| 0022          | Tyrone Tobacco & Vapor        | 1,510 SF  |  |  |
| TOTAL SQ. FT. |                               | 80,988    |  |  |
| SITE LEGEND   |                               |           |  |  |