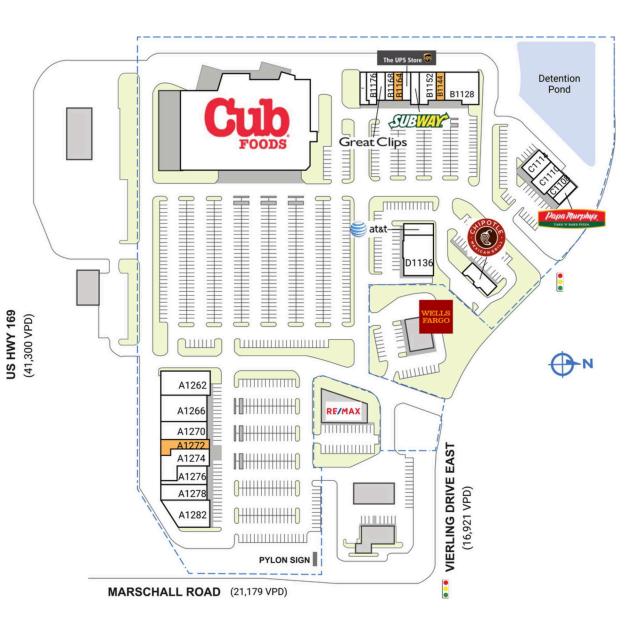

## **CROSSROADS OF SHAKOPEE**

|        | vailable<br>eased (not occup         | vied)    |       | cupied<br>rned by Others       |           |
|--------|--------------------------------------|----------|-------|--------------------------------|-----------|
| SITE   | LEGEND                               |          | IOTA  | - 3Q. FI.                      | 140,949   |
| 2      |                                      | 1,207 01 | 100   | Cub Foods                      | 64,955 SF |
|        | Cover Nails                          | 1,207 ST | SHAD5 | Wells Fargo                    |           |
|        |                                      | 1,215 SF | SIAD  | Collision Inc                  |           |
|        | Subway<br>The UPS Store              | 1,338 SF | SHAD4 | Precision Auto                 |           |
|        | Tobacco Shop                         | 2,553 SF | SHAD3 | Capital Tire and Aut<br>Repair | D         |
|        | AVAILABLE                            | 1,537 SF | SHAD2 | 2 SuperAmerica                 |           |
|        | Soccer Fun-da-Mentals                |          | SHADI | REMax                          |           |
|        | The Golf Garage                      | 6,227 SF | OP    | Chipotle Mexican<br>Grill      | 2,500 SI  |
| A12/8  | Master Moon Tae<br>Kwon Do           | 5,877 SF | D1140 |                                | 1,597 SI  |
| 4 1070 | Recruiting Office                    |          | D1136 | Home Choice                    | 6,532 SF  |
| A1276  | US Marine Corps                      | 1,876 SF | CIII4 | Sapporo                        | 2,400 SF  |
| A1274  | Hong Kong Buffet II                  | 5,189 SF | C1110 | \$5 Tan                        | 2,575 SI  |
| A1272  | AVAILABLE                            | 2,517 SF | C1108 | T-Mobile                       | 1,193 SI  |
| A1270  | Chuck & Don's Pet<br>Food & Supplies | 4,578 SF |       | Papa Murphy's Pizza            | 1,195 SI  |
| A1266  | Pizza Ranch                          | 6,722 SF | B1180 | Animal Hospital<br>Wingstop    | 1,190 S   |
| A1262  | Cub Foods Liquor                     | 6,709 SF | B1176 | Marschall Road                 | 1,610 S   |