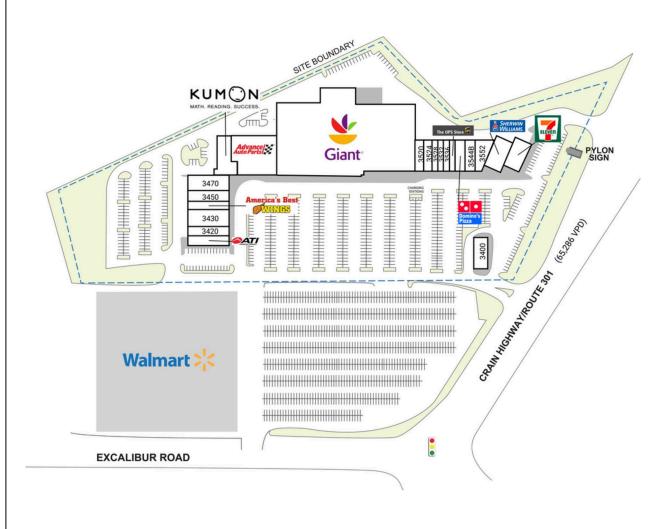

## **COLLINGTON PLAZA**

| SPACE    | TENANT                                               | SQ. FT.   |
|----------|------------------------------------------------------|-----------|
| 3400     | Collington Wine & Spirits                            | 2,816 SF  |
| 3410     | ATI Physical Therapy                                 | 2,000 SF  |
| 3420     | Nora's Angels Learning Center                        | 2,982 SF  |
| 3430     | Voorpret Nail Bar                                    | 4,018 SF  |
| 3440     | America's Best Wings                                 | 2,000 SF  |
| 3450     | National Vision                                      | 3,980 SF  |
| 3470     | Beauty Point                                         | 2,850 SF  |
| 3480     | Kumon Learning Center                                | 5,800 SF  |
| 3490     | Advance Auto Parts                                   | 9,200 SF  |
| 3500     | Giant                                                | 64,885 SF |
| 3520     | Go To Burgers                                        | 1,600 SF  |
| 3524     | Calabar Kitchen & Lounge                             | 2,000 SF  |
| 3528     | Batteries Plus Bulbs                                 | 1,200 SF  |
| 3532     | Tight N Up Barber Salon                              | 1,200 SF  |
| 3536     | Salon 809                                            | 1,200 SF  |
| 3540     | The UPS Store                                        | 1,200 SF  |
| 3544A    | Domino's Pizza                                       | 1,700 SF  |
| 3544B    | Island Spyce                                         | 1,900 SF  |
| 3552     | DC Charcoal Chicken                                  | 2,624 SF  |
| 3560     | Sherwin Williams                                     | 3,577 SF  |
| 3570     | 7-Eleven                                             | 3,200 SF  |
| TOTAL    | SQ. FT.                                              | 121,932   |
| SITE LEC | GEND                                                 |           |
|          | able Occupied ed (not occupied) Owned by G  Boundary | Others    |