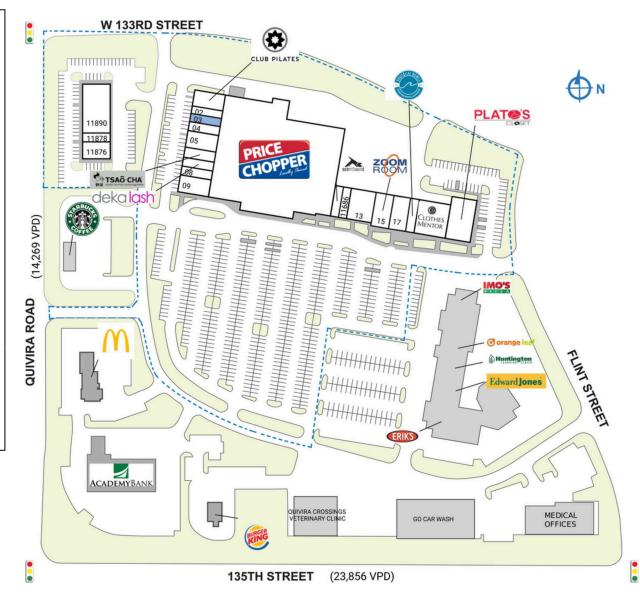

## **QUIVIRA CROSSINGS**

| SPACE                           | TENANT                              | SQ. FT.         |   | 09    | Bryant Liquors                      | 2,260 SF  |
|---------------------------------|-------------------------------------|-----------------|---|-------|-------------------------------------|-----------|
| OUT3                            | Starbucks                           |                 |   | 10    | Price Chopper                       | 70,294 SF |
| OUT4                            | McDonald's                          |                 |   | П     | Scenthound                          | 1,400 SF  |
| OUT5                            | Academy Bank                        |                 |   | 13    | Ultimate Escape Day<br>Spa PP       | 4,200 SF  |
| OUT7                            | Village of Overland Pointe          |                 |   | 15    | Zoom Room                           | 3,140 SF  |
| OUT8                            | Burger King                         |                 |   | 17    | Hakata Hibachi                      | 4,800 SF  |
| OUT9                            | CAM 7C                              |                 |   |       | Steak & Sushi                       |           |
| OUT9A                           | Winn-Hammond                        |                 |   | 18    | Nautical Bowls                      | 1,600 SF  |
| OUT9B                           | TDC Real Estate                     |                 |   | 20    | Clothes Mentor                      | 5,600 SF  |
| 01                              | Club Pilates                        | 1,995 SF        |   | 21    | Plato's Closet                      | 5,000 SF  |
| 02                              | Laser Chiropractic                  | 1,085 SF        |   | 11686 | Radiant Yoga Studio<br>and Boutique | 1,400 SF  |
| 03                              | COMING<br>AVAILABLE                 | 1,150 SF        |   | 11876 | Kumon of Overland<br>Park West      | 2,103 SF  |
| 04                              | Dr. Michelle Olson, 1,230 SF<br>DDS |                 |   | 11878 | d'Nail Bar                          | 1,254 SF  |
| 05                              | Print & Ship KC                     | 2.331 SF        |   | 11890 | Meyer Music                         | 8,537 SF  |
| 06                              | TSAoCHA                             | 1,359 SF        |   | TOTA  | AL SQ. FT.                          | 123,198   |
| 07                              | Deka Lash                           | 1,230 SF        |   |       |                                     |           |
| 08                              | Just For Hair                       | 1,230 SF        |   |       |                                     |           |
| SITE LEGEND                     |                                     |                 |   |       |                                     |           |
| Available Leased (not occupied) |                                     |                 | _ | _     | cupied<br>vned by Others            |           |
|                                 | ased (not occup<br>e Boundary       | viled by Others |   |       |                                     |           |