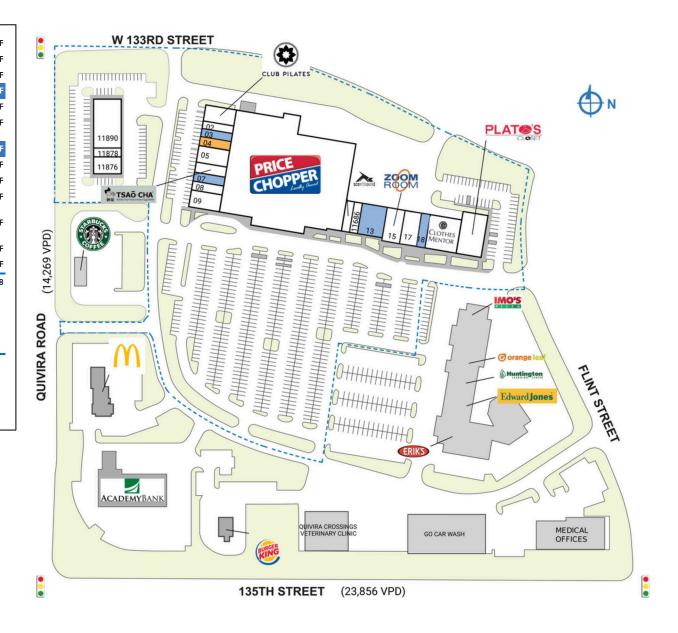

## **QUIVIRA CROSSINGS**

| SPACE                 | TENANT                    | SQ. FT.      | 09                                   | Bryant Liquors                      | 2,260 SF  |
|-----------------------|---------------------------|--------------|--------------------------------------|-------------------------------------|-----------|
| OUT3                  | Starbucks                 |              | 10                                   | Price Chopper                       | 70,294 SF |
| OUT4                  | McDonald's                |              | П                                    | Scenthound                          | 1,400 SF  |
| OUT5                  | Academy Bank              |              | 13                                   | COMING AVAILABLE                    | 4,200 SF  |
| OUT7                  | Village of Overland       |              | 15                                   | Zoom Room                           | 3,140 SF  |
|                       | Pointe                    |              | 17                                   | Hakata Hibachi Steak &              | 4,800 SF  |
| OUT8                  | Burger King               |              |                                      | Sushi                               |           |
| OUT9                  | CAM 7C                    |              | 18                                   | COMING AVAILABLE                    | 1,600 SF  |
| OUT9A                 | Winn-Hammond              |              | 20                                   | Clothes Mentor                      | 5,600 SF  |
| OUT9B                 | TDC Real Estate           |              | 21                                   | Plato's Closet                      | 5,000 SF  |
| 01                    | Club Pilates              | 1,995 SF     | 11686                                | Radiant Yoga Studio<br>and Boutique | 1,400 SF  |
| 02                    | Laser Chiropractic        | 1,085 SF     | 1107/                                | •                                   | 2.103 SF  |
| 03                    | COMING AVAILABLE 1,150 SF |              | 11876 Kumon of Overland<br>Park West |                                     | 2,103 56  |
| 04                    | AVAILABLE                 | 1,230 SF     | 11878                                | d'Nail Bar                          | 1,254 SF  |
| 05                    | Print & Ship KC           | 2,331 SF     | 11890                                | Meyer Music                         | 8,537 SF  |
| 06                    | TSAoCHA                   | 1,359 SF     | TOTAL SQ. FT.                        |                                     | 123,198   |
| 07                    | COMING AVAILAB            | LE I ,230 SF |                                      | -                                   |           |
| 08                    | Just For Hair             | 1,230 SF     |                                      |                                     |           |
|                       |                           |              |                                      |                                     |           |
| SITE I                | EGEND                     |              |                                      |                                     |           |
|                       |                           |              |                                      |                                     |           |
| Available             |                           |              | Occupied                             |                                     |           |
| Leased (not occupied) |                           |              | Owned by Others                      |                                     |           |
| Site Boundary         |                           |              |                                      |                                     |           |
| La sice boundary      |                           |              |                                      |                                     |           |