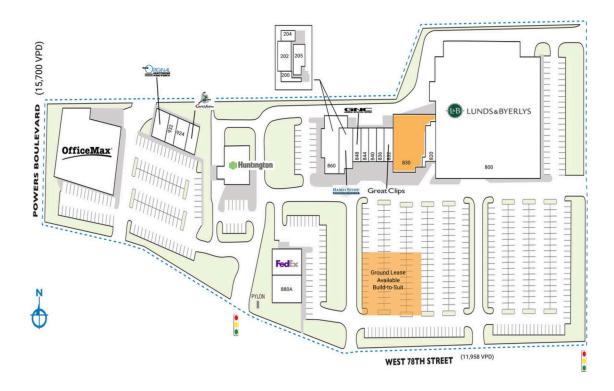

## WEST VILLAGE CENTER

| 200Pitz & Associates1,882 SF202West Metro Art & Design2,306 SF204Sweet Salon and Barber Shoppe1,125 SF | 840  | Pilgrim Dry Cleaners<br>E-CIG POD<br>Turbo Nails | 1,566 SF<br>1,515 SF | 920 Caribou Coffee<br>924 The Hair District | 1,669 SF<br>2,288 SF | Available             |
|--------------------------------------------------------------------------------------------------------|------|--------------------------------------------------|----------------------|---------------------------------------------|----------------------|-----------------------|
| 8 ,                                                                                                    |      |                                                  | 1,515 SF             | 924 The Hair District                       | 2,288 SF             |                       |
| 204 Sweet Salon and Barber Shoppe 1 125 SE                                                             | 844  | Tunka Naila                                      |                      |                                             |                      | Occupied              |
| 201 Sweet Salon and Barber Shoppe 1,125 St                                                             |      | I ULDO INAIIS                                    | 1,487 SF             | 932 Kid's Hair                              | 1,218 SF             | Leased (not occupied) |
| 205 Chartier Orthodontics 2,403 SF                                                                     | 848  | GNC                                              | 1,697 SF             | 940 The Original Mattress Factory           | 2,625 SF             | Owned by Others       |
| 800 Lunds & Byerlys 64,643 SF                                                                          | 858  | 8                                                | 2,713 SF             | 960 OfficeMax                               | 23,588 SF            | Site Boundary         |
| 820 World Taekwondo Center 2,145 SF                                                                    |      | Spa                                              |                      | TOTAL SQ. FT.                               | 141,372              |                       |
| 830 AVAILABLE 8,765 SF                                                                                 | 860  | / 1                                              | 4,255 SF             |                                             |                      |                       |
|                                                                                                        | 880  | FedEx                                            | 3,199 SF             |                                             |                      |                       |
|                                                                                                        | 880/ | A Pet Evolution                                  | 3,605 SF             |                                             |                      |                       |