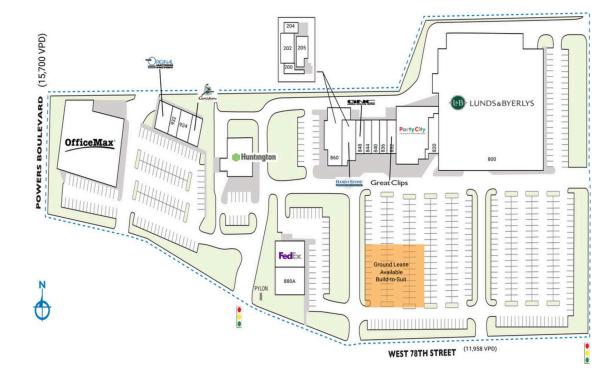

## **WEST VILLAGE CENTER**

| SPACE TENANT |                         | SQ. FT.   | 830 Party City                      | 8,765 SF | 880A Pet Evolution |                               | 3,605 SF  |
|--------------|-------------------------|-----------|-------------------------------------|----------|--------------------|-------------------------------|-----------|
| 200          | Pitz & Associates       | 1,882 SF  | 832 Great Clips                     | 1,566 SF | 900                | The Huntington Nation Bank    | 5,112 SF  |
| 202          | West Metro Art & Design | 2,306 SF  | 836 Pilgrim Dry Cleaners            | 1,566 SF | 920                | Caribou Coffee                | 1,669 SF  |
| 204          | Sweet Salon and Barber  | 1,125 SF  | 840 E-CIG POD                       | 1,515 SF | 924                | The Hair District             | 2,288 SF  |
|              | Shoppe                  |           | 844 Turbo Nails                     | 1,487 SF | 932                | Kid's Hair                    | 1,218 SF  |
| 205          | Chartier Orthodontics   | 2,403 SF  | 848 GNC                             | 1,697 SF | 940                | The Original Mattress Factory | 2,625 SF  |
| 800          | Lunds & Byerlys         | 64,643 SF | 858 Hand & Stone Massage and Facial | 2,713 SF | 960                | OfficeMax                     | 23,588 SF |
| 820          | World Taekwondo Center  | 2,145 SF  | Spa                                 |          | TOT                | TOTAL SQ. FT.                 |           |
|              |                         |           | 860 KiddyWampus                     | 4,255 SF |                    |                               |           |
|              |                         |           | 880 FedEx                           | 3,199 SF |                    |                               |           |