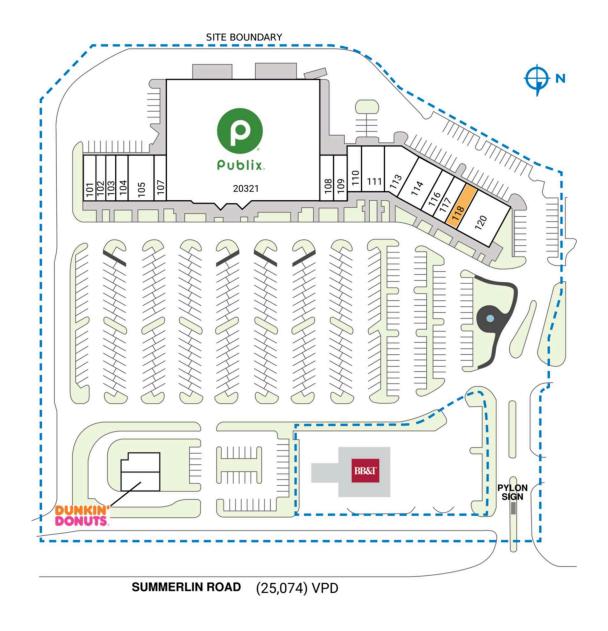

| CDACE                                 | TENIANIT                            | so et     |
|---------------------------------------|-------------------------------------|-----------|
|                                       | TENANT                              | SQ. FT.   |
|                                       | 7-Eleven Inc.                       |           |
|                                       | Branch Banking and Trust Co.        |           |
|                                       | Sanibel Beach Place Hotel LLC       |           |
| SHAD4                                 | Sanibel Beach Place of Southwest FL |           |
| 101                                   | Hammerhead Gym                      | 1,400 SF  |
| 102                                   | Florida Nails                       | 1,050 SF  |
| 103                                   | Shanghai Chinese Restaurant         | 1,050 SF  |
| 104                                   | Tobacco & Vape                      | 1,400 SF  |
| 105                                   | VIPcare                             | 2,800 SF  |
| 107                                   | Your Public Adjuster Inc            | 1,400 SF  |
| 108                                   | Last Chance Liquors                 | 1,400 SF  |
| 109                                   | Paradise Asian Spa                  | 1,400 SF  |
| 110                                   | The Bike Bistro                     | 1,400 SF  |
| Ш                                     | Courtney's Continental Cuisine      | 2,800 SF  |
| 113                                   | Treasure Cove                       | 2,715 SF  |
| 114                                   | The Bike Bistro                     | 2,800 SF  |
| 116                                   | Sanibel Beach Spa and Salon         | 1,400 SF  |
| 117                                   | 13 Barrels Kava Lounge              | 1,400 SF  |
| 118                                   | AVAILABLE                           | 1,400 SF  |
| 120                                   | Gatorbites Tail & Ale               | 4,200 SF  |
| 201                                   | Dunkin Donuts                       |           |
| 20321                                 | Publix                              | 44,271 SF |
| TOTAL                                 | SQ. FT.                             | 74,286    |
|                                       |                                     |           |
| SITE LE                               | GEND                                |           |
| ☐ Available ☐ Occupied                |                                     |           |
| Leased (not occupied) Owned by Others |                                     |           |
|                                       | Boundary                            | -         |
| ,                                     |                                     |           |