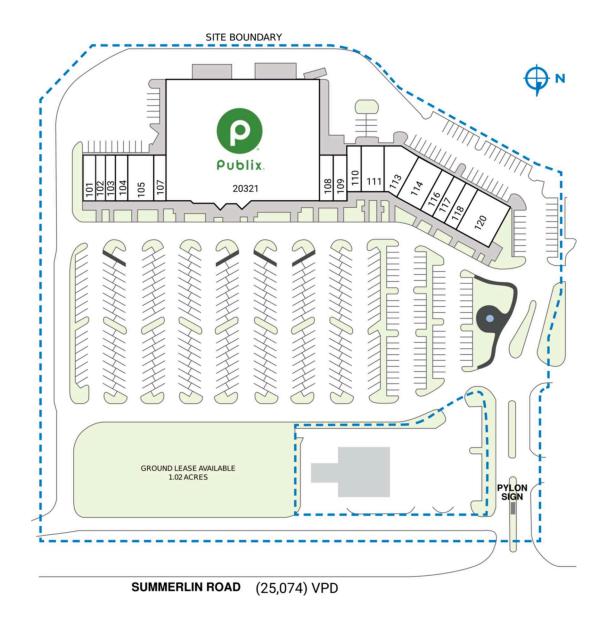

| SPACE                                 | TENANT                              | SQ. FT.   |
|---------------------------------------|-------------------------------------|-----------|
| SHADI                                 | 7-Eleven                            |           |
| SHAD2                                 | 2025   Summerlin Road LLC           |           |
| SHAD3                                 | Sanibel Beach Place Hotel LLC       |           |
| SHAD4                                 | Sanibel Beach Place of Southwest FL |           |
| 101                                   | Hammerhead Gym                      | 1,400 SF  |
| 102                                   | Nail Studio Spa                     | 1,050 SF  |
| 103                                   | Shanghai Chinese Restaurant         | 1,050 SF  |
| 104                                   | Tobacco & Vape                      | 1,400 SF  |
| 105                                   | VIPcare                             | 2,800 SF  |
| 107                                   | Your Public Adjuster Inc            | 1,400 SF  |
| 108                                   | Last Chance Liquors                 | 1,400 SF  |
| 109                                   | Paradise Spa                        | 1,400 SF  |
| 110                                   | The Bike Bistro                     | 1,400 SF  |
| 111                                   | Courtney's Continental Cuisine      | 2,800 SF  |
| 113                                   | Treasure Cove                       | 2,715 SF  |
| 114                                   | The Bike Bistro                     | 2,800 SF  |
| 116                                   | Sanibel Beach Spa and Salon         | 1,400 SF  |
| 117                                   | Island Vibes                        | 1,400 SF  |
| 118                                   | Sage & Indigo Juice Co.             | 1,400 SF  |
| 120                                   | Gatorbites Tail & Ale               | 4,200 SF  |
| 20321                                 | Publix                              | 44,271 SF |
| TOTAL                                 | SQ. FT.                             | 74,286    |
|                                       |                                     |           |
| SITE LEGEND                           |                                     |           |
| ☐ Available ☐ Occupied                |                                     |           |
| Leased (not occupied) Owned by Others |                                     |           |
| Site Boundary                         |                                     |           |