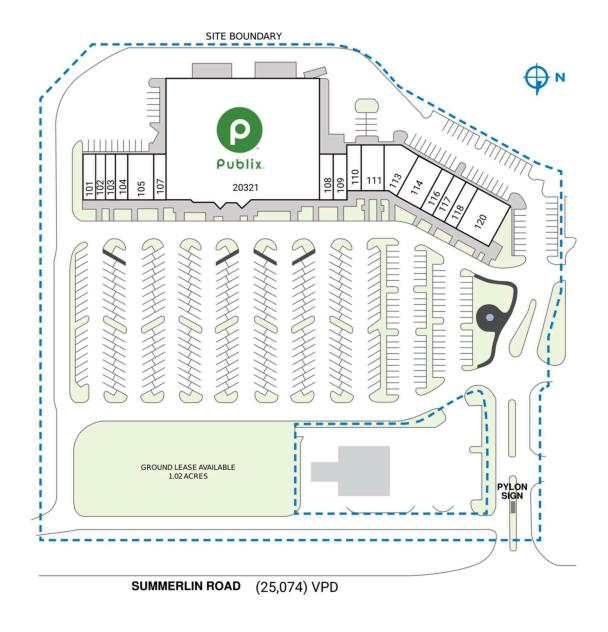

| SPACE                                 | TENANT                              | SQ. FT.   |
|---------------------------------------|-------------------------------------|-----------|
| SHADI                                 | 7-Eleven                            |           |
| SHAD2                                 | Branch Banking and Trust Co.        |           |
| SHAD3                                 | Sanibel Beach Place Hotel LLC       |           |
| SHAD4                                 | Sanibel Beach Place of Southwest FL |           |
| 101                                   | Hammerhead Gym                      | 1,400 SF  |
| 102                                   | Nail Studio Spa                     | 1,050 SF  |
| 103                                   | Shanghai Chinese Restaurant         | 1,050 SF  |
| 104                                   | Tobacco & Vape                      | 1,400 SF  |
| 105                                   | VIPcare                             | 2,800 SF  |
| 107                                   | Your Public Adjuster Inc            | 1,400 SF  |
| 108                                   | Last Chance Liquors                 | 1,400 SF  |
| 109                                   | Paradise Asian Spa                  | 1,400 SF  |
| 110                                   | The Bike Bistro                     | 1,400 SF  |
| 111                                   | Courtney's Continental Cuisine      | 2,800 SF  |
| 113                                   | Treasure Cove                       | 2,715 SF  |
| 114                                   | The Bike Bistro                     | 2,800 SF  |
| 116                                   | Sanibel Beach Spa and Salon         | 1,400 SF  |
| 117                                   | Island Vibes                        | 1,400 SF  |
| 118                                   | Sage & Indigo Juice Co.             | 1,400 SF  |
| 120                                   | Gatorbites Tail & Ale               | 4,200 SF  |
| 201                                   | Dunkin'                             |           |
| 20321                                 | Publix                              | 44,271 SF |
| TOTAL                                 | SQ. FT.                             | 74,286    |
|                                       |                                     |           |
| SITE LEGEND                           |                                     |           |
| Available Occupied                    |                                     |           |
| Leased (not occupied) Owned by Others |                                     |           |
| Site Boundary                         |                                     |           |