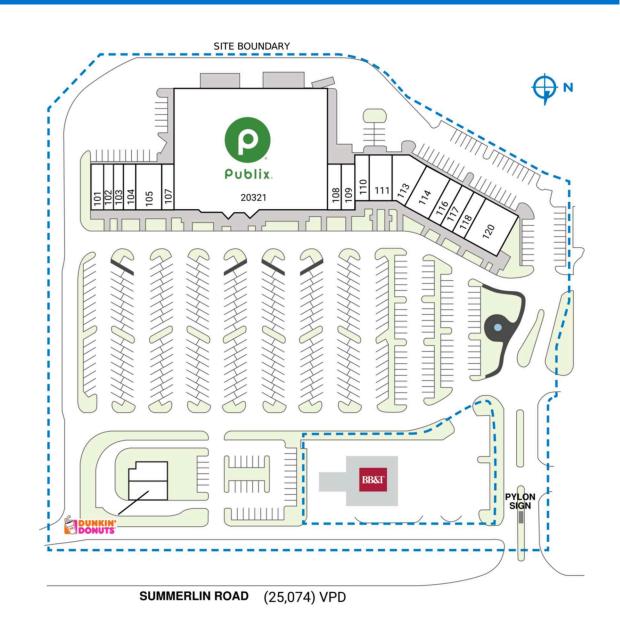

## SANIBEL BEACH PLACE

| SPACE         | TENANT                              | SQ. FT    |
|---------------|-------------------------------------|-----------|
| SHADI         | 7-Eleven Inc.                       |           |
| SHAD2         | Branch Banking and Trust Co.        |           |
| SHAD3         | Sanibel Beach Place Hotel LLC       |           |
| SHAD4         | Sanibel Beach Place of Southwest FL |           |
| 101           | Hammerhead Gym                      | 1,400 SF  |
| 102           | Nail Studio Spa                     | 1,050 SF  |
| 103           | Shanghai Chinese Restaurant         | 1,050 SF  |
| 104           | Tobacco & Vape                      | 1,400 SF  |
| 105           | VIPcare                             | 2,800 SF  |
| 107           | Your Public Adjuster Inc            | 1,400 SF  |
| 108           | Last Chance Liquors                 | 1,400 SF  |
| 109           | Paradise Asian Spa                  | 1,400 SF  |
| 110           | The Bike Bistro                     | 1,400 SF  |
| 111           | Courtney's Continental Cuisine      | 2,800 SF  |
| 113           | Treasure Cove                       | 2,715 SF  |
| 114           | The Bike Bistro                     | 2,800 SF  |
| 116           | Sanibel Beach Spa and Salon         | 1,400 SF  |
| 117           | 13 Barrels Kava Lounge              | 1,400 SF  |
| 118           | Sage & Indigo Juice Co.             | 1,400 SF  |
| 120           | Gatorbites Tail & Ale               | 4,200 SF  |
| 201           | Dunkin'                             |           |
| 20321         | Publix                              | 44,271 SF |
| TOTAL SQ. FT. |                                     | 74,286    |