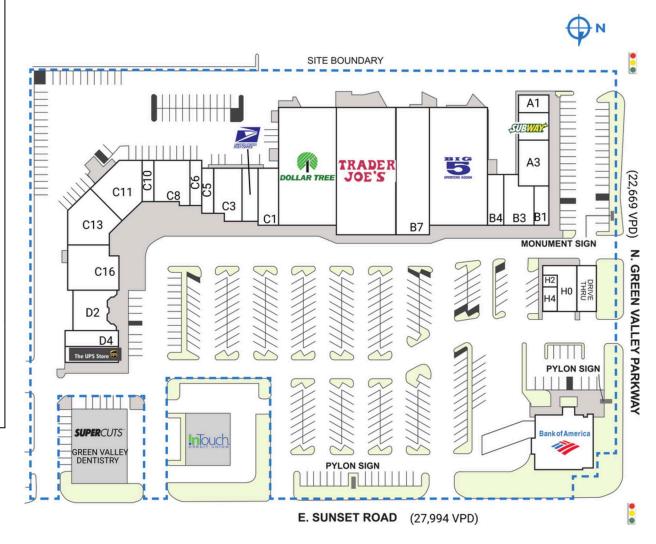

## **GREEN VALLEY PLAZA**

| SPAC | E TENANT                        | SQ. FT.   | CI6  | Desert Art Supplie         | s 3,8/0 S |
|------|---------------------------------|-----------|------|----------------------------|-----------|
| ΑI   | Smoke and Vapes                 | 800 SF    | C2   | U.S. Post Office           | 1,750 S   |
| A2   | Subway                          | 1,600 SF  | C3   | The Connection             | 2,300 S   |
| A3   | Green Valley<br>Grocery         | 2,400 SF  | C5   | Fruition Las Vegas         | 900 S     |
|      |                                 |           | C6   | Elite Nutrition &          | 900 S     |
| ВІ   | Ramen Ebisu                     | 1,000 SF  |      | Wellness                   |           |
| В3   | IM=X Pilates                    | 2,300 SF  | C8   | Exclamations! Salor        | n 2,825 S |
| B4   | Mothership Coffee               | 1,300 SF  | D2   | Cat Hospital               | 2,934 S   |
| В6   | Roasters  Big 5 Sporting  Goods | 11,929 SF | D4   | Nevada Nails and<br>Lashes | 1,400 S   |
|      |                                 |           | D5   | The UPS Store              | 1,400 S   |
| В7   | Family Music<br>Centers         | 7,935 SF  | GI   | Bank of America            | 5,000 S   |
| B8   | Trader Joe's                    | 12,412 SF | H0   | Nevada Cleaners            | 1,779 S   |
| В9   | Dollar Tree                     | 12,012 SF | H2   | Green Valley Barbe         | er 309 S  |
| CI   | Green Valley                    | 1,875 SF  | H4   | AB Jewelers                | 608 S     |
|      | Chiropractic                    | ,         | SHAD | SHAD2 Bennett Family       |           |
| CI0  | Kriti Eyebrow<br>Threading      | 825 SF    | TOTA | Trust<br>AL SQ. FT.        | 89,33     |
| CII  | Dylan's Gaming<br>Lounge        | 3,842 SF  |      |                            |           |
| CI3  | Weiss Restaurant                | 3,127 SF  |      |                            |           |
|      |                                 |           |      |                            |           |
| SITE | LEGEND                          |           |      |                            |           |
|      |                                 |           |      |                            |           |
| A    | vailable                        |           |      | cupied                     |           |
|      | eased (not occu                 | inied)    | _    | vned by Others             |           |
|      | ite Boundary                    |           | ,    |                            |           |