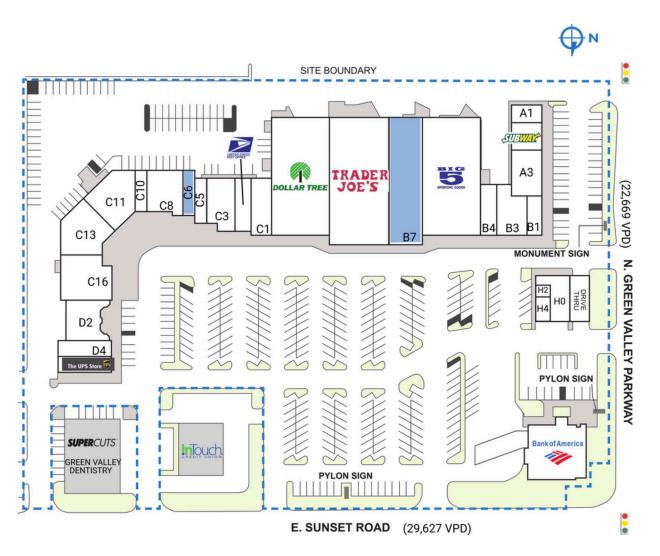

## GREEN VALLEY PLAZA

| 2716 North Green Valley | Parkway | Henderson, I | NV 89014 |
|-------------------------|---------|--------------|----------|
|-------------------------|---------|--------------|----------|

| SPAC            | E TENANT                                             | SQ. FT.   | C16         | Desert Art Supplies       | 3,870 SF |
|-----------------|------------------------------------------------------|-----------|-------------|---------------------------|----------|
| AI              | Smoke and Vapes                                      | 800 SF    | C2          | U.S. Post Office          | 1,750 SF |
| A2              | Subway                                               | 1,600 SF  | C3          | The Connection            | 2,300 SF |
| A3              | Green Valley                                         | 2,400 SF  | C5          | Fruition Las Vegas        | 900 SF   |
| BI              | Grocery<br>Ramen Ebisu                               | 1,000 SF  | C6          | COMING<br>AVAILABLE       | 900 SF   |
| B3              | IM=X Pilates                                         | 2,300 SF  | C8          | Exclamations! Salon       | 2,825 SF |
| B4              | Mothership Coffee                                    | 1,300 SF  | D2          | Cat Hospital              | 2,934 SF |
|                 | Roasters                                             | ,         | D4          | Nevada Nails and          | 1,400 SF |
| B6              | Big 5 Sporting<br>Goods                              | 11,929 SF | D5          | Lashes<br>The UPS Store   | 1.400 SF |
| B7              | COMING<br>AVAILABLE                                  | 7,935 SF  | GI          | Bank of America           | 5,000 SF |
| B8              | Trader  oe's                                         | 12,412 SF | H0          | Nevada Cleaners           | 1,779 SF |
| B9              | Dollar Tree                                          | 12,012 SF | H2          | Green Valley Barber       | 309 SF   |
| CI Green Valley | 1,875 SF                                             | H4        | AB Jewelers | 608 SF                    |          |
|                 | Chiropractic                                         |           | SHAD2       | 2 Bennett Family<br>Trust |          |
| C10             | Kriti Eyebrow<br>Threading                           | 825 SF    | ΤΟΤΑ        | L SQ. FT.                 | 89,332   |
| СП              | Dylan's Gaming<br>Lounge                             | 3,842 SF  |             |                           |          |
| CI3             | Fisher's Deli or<br>Weiss Deli                       | 3,127 SF  |             |                           |          |
|                 | LEGEND<br>vailable<br>eased (not occu<br>te Boundary | pied)     | _           | cupied<br>ned by Others   |          |