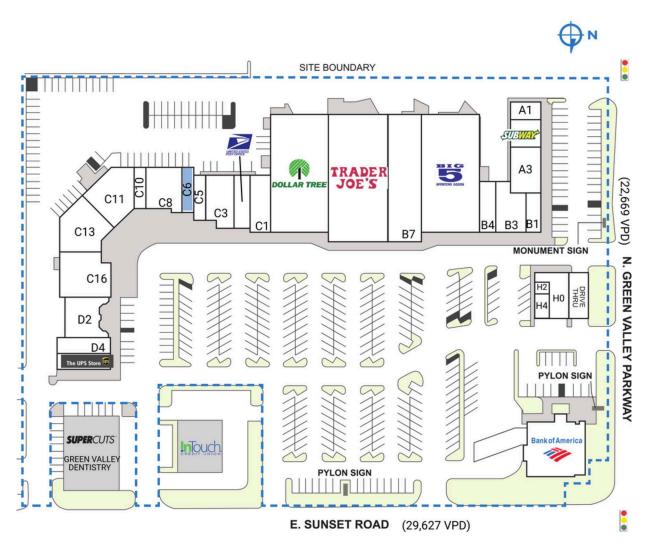

| SPACE                      |                                | SQ. FT.   | C16           | Desert Art Supplies              | 3,870 SF         |
|----------------------------|--------------------------------|-----------|---------------|----------------------------------|------------------|
| AI                         | Smoke and Vapes                | 800 SF    | C2            | U.S. Post Office                 | 1,750 SF         |
| A2                         | Subway                         | 1,600 SF  | C3            | The Connection                   | 2,300 SF         |
| A3                         | Green Valley<br>Grocery        | 2,400 SF  | C5            | Fruition Las Vegas               | 900 SF<br>900 SF |
| BI                         | Ramen Ebisu                    | 1,000 SF  | 0             | AVAILABLE                        | 200 31           |
| B3                         | IM=X Pilates                   | 2,300 SF  | C8            | Exclamations! Salon              | 2,825 SF         |
| B4                         | Mothership Coffee<br>Roasters  | 1,300 SF  | D2<br>D4      | Cat Hospital<br>Nevada Nails and | 2,934 SF         |
| B6 Big 5 Sporting<br>Goods | 11,929 SF                      | D4        | Lashes        | 1,400 36                         |                  |
|                            |                                | D5        | The UPS Store | 1,400 SF                         |                  |
| B7                         | Family Music<br>Centers        | 7,935 SF  | GI            | Bank of America                  | 5,000 SF         |
| B8                         | Trader Joe's                   | 12,412 SF | H0            | Nevada Cleaners                  | 1,779 SF         |
| B9                         | Dollar Tree                    | 12,012 SF | H2            | Green Valley Barbe               |                  |
| СІ                         | Green Valley<br>Chiropractic   | 1,875 SF  | H4<br>SHAD    | AB Jewelers<br>2 Bennett Family  | 608 SF           |
| C10                        | Kriti Eyebrow<br>Threading     | 825 SF    | ΤΟΤΑ          | Trust<br>L SQ. FT.               | 89,332           |
| СП                         | Dylan's Gaming<br>Lounge       | 3,842 SF  |               |                                  |                  |
| CI3                        | Fisher's Deli or<br>Weiss Deli | 3,127 SF  |               |                                  |                  |
| SITE                       | LEGEND                         |           |               |                                  |                  |
|                            | vailable                       |           |               | cupied                           |                  |
|                            | eased (not occu                | nied)     | _             | ned by Others                    |                  |
|                            | te Boundary                    | pied)     |               |                                  |                  |