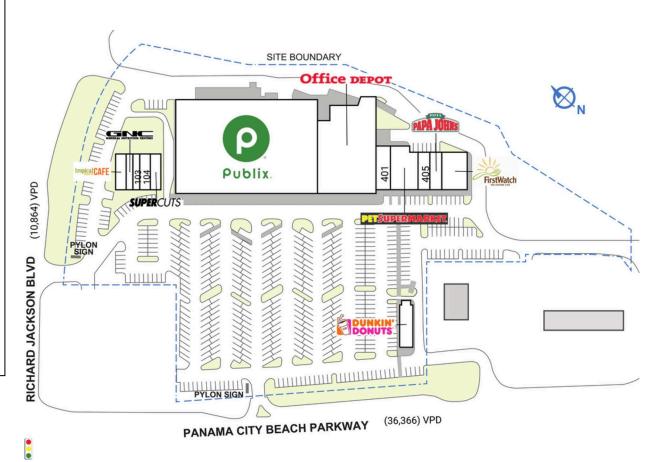

## **BREAKFAST POINT MARKETPLACE**

| SPACE                                                                  | TENANT                 | SQ. FT.   |
|------------------------------------------------------------------------|------------------------|-----------|
| 101                                                                    | Tropical Smoothie Cafe | 1,369 SF  |
| 102                                                                    | GNC                    | 1,057 SF  |
| 103                                                                    | CellFix                | 1,050 SF  |
| 104                                                                    | My Ramen               | 1,400 SF  |
| 105                                                                    | Supercuts              | 1,400 SF  |
| 200                                                                    | Publix                 | 54,340 SF |
| 300                                                                    | Office Depot           | 20,903 SF |
| 401                                                                    | Lovely Nails           | 1,750 SF  |
| 402                                                                    | Pet Supermarket        | 5,600 SF  |
| 405                                                                    | Milkshake Factory      | 1,400 SF  |
| 406                                                                    | Papa John's Pizza      | 1,400 SF  |
| 407                                                                    | First Watch            | 4,169 SF  |
| 500                                                                    | Dunkin'                | 2,100 SF  |
| TOTAL SQ. FT.                                                          |                        | 97,938    |
| SITE LEGEND                                                            |                        |           |
| Available Occupied Leased (not occupied) Owned by Others Site Boundary |                        |           |