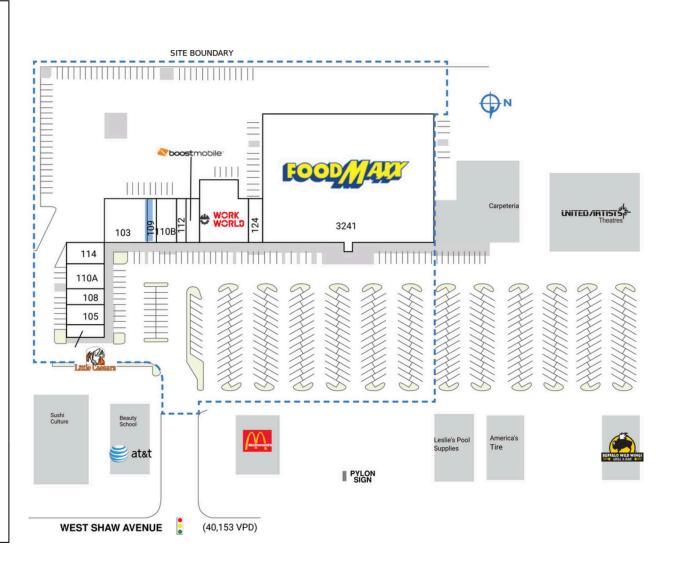

## WEST ACRES SHOPPING CENTER

| SPACE                                                                        | TENANT                    | SQ. FT.   |
|------------------------------------------------------------------------------|---------------------------|-----------|
| Shad I                                                                       | McDonald's                |           |
| Shad2                                                                        | Drexel Heritage           |           |
| Shad3                                                                        | Bixmore Broadway Group    |           |
| Shad4                                                                        | Carpeteria                |           |
| Shad5                                                                        | America's Tire            |           |
| Shad6                                                                        | Leslie's Pool Supplies    |           |
| 101                                                                          | Little Caesars            | 1,240 SF  |
| 103                                                                          | New India Sweets & Spices | 4,950 SF  |
| 105                                                                          | Rhapsody's Restaurant     | 2,016 SF  |
| 108                                                                          | Hon's Chinese Restaurant  | 1,500 SF  |
| 109                                                                          | COMING AVAILABLE          | 840 SF    |
| 110A                                                                         | Mega Food & Spirits       | 2,400 SF  |
| 110B                                                                         | Laundryday                | 1,960 SF  |
| 112                                                                          | Nail Glamour              | 1,050 SF  |
| 114                                                                          | Atlas Health Care         | 1,880 SF  |
| 115                                                                          | Boost Mobile              | 1,750 SF  |
| 118                                                                          | Work World                | 7,528 SF  |
| 124                                                                          | Best Cuts                 | 1,220 SF  |
| 3241                                                                         | Food Maxx                 | 55,080 SF |
| TOTAL SQ. FT. 83,4                                                           |                           |           |
| SITE LEGEND                                                                  |                           |           |
| Available Occupied<br>Leased (not occupied) Owned by Others<br>Site Boundary |                           |           |