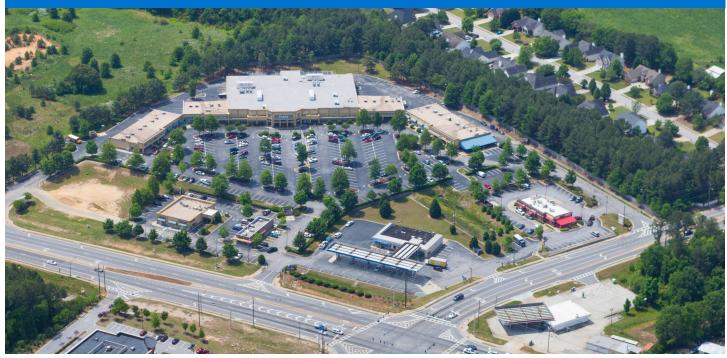

#### LOCATION

2715 Loganville Highway | Loganville, GA 30052

#### PROPERTY HIGHLIGHTS

- Anchored by Publix, the number two grocer by market share in the Atlanta metro area
- Additional national and regional tenants include Workout Anytime, Smoothie King, Subway and Waffle House
- Neighborhood grocery center surrounded by high household incomes, next to Grayson HS (3,017 students) and Bay Creek Park (154-acre park)
- The center is located at the intersection of Loganville Highway and Cooper Road which benefits from over 37,800 vehicles per day
- Grayson Village is ranked among the Top 10 for shopping center foot traffic within a five-mile radius

PHILLIPS EDISON & COMPANY<sup>®</sup>

| 2715 Loganville Highway | Loganville, GA 30052 |
|-------------------------|----------------------|
|-------------------------|----------------------|

| SPACE   | TENANT                            | SQ. FT    |
|---------|-----------------------------------|-----------|
| OUTI    | ChoiceOne Urgent Care             | 4,000 SF  |
| Shadl   | Linton N. Swindell                |           |
| 110     | Subway                            | 1,800 SF  |
| 120     | WinkiBrows                        | 1,200 SF  |
| 130     | BNB Agency                        | 1,200 SF  |
| 210     | Jacky African Hair Braiding Salon | 1,200 SF  |
| 220     | Peachy Beauty Supply              | 1,200 SF  |
| 230     | Moon Smoke                        | 1,200 SF  |
| 240     | Diamond Nails                     | 1,200 SF  |
| 315     | LaVida Massage                    | 2,784 SF  |
| 330     | Grayson School of Ballet          | 1,400 SF  |
| 340     | Eastside Dentistry                | 1,400 SF  |
| 400     | Publix                            | 44,271 SF |
| 510A    | AVAILABLE                         | 3,216 SF  |
| 510B    | New Roots Barber Salon            | 1,584 SF  |
| 540     | China Garden                      | 1,400 SF  |
| 610     | A Tea & Tea                       | 1,400 SF  |
| 620     | Cheryl Barnett Agency             | 1,400 SF  |
| 710     | Workout Anytime                   | 5,600 SF  |
| 730     | Philanthropy Grill and Ale House  | 2,800 SF  |
| 810     | Young's Cleaners                  | 1,600 SF  |
| 820     | Compass Physical Therapy          | 2,000 SF  |
| 830     | Smoothie King                     | 1,200 SF  |
| 900     | Waffle House                      | 2,100 SF  |
| TOTAL S | Q. FT.                            | 87,155    |
| SITE LE | GEND                              |           |
| 🗌 Avai  | lable 🗌 Occupied                  |           |
|         | ed (not occupied) 🛛 Owned by      | Others    |