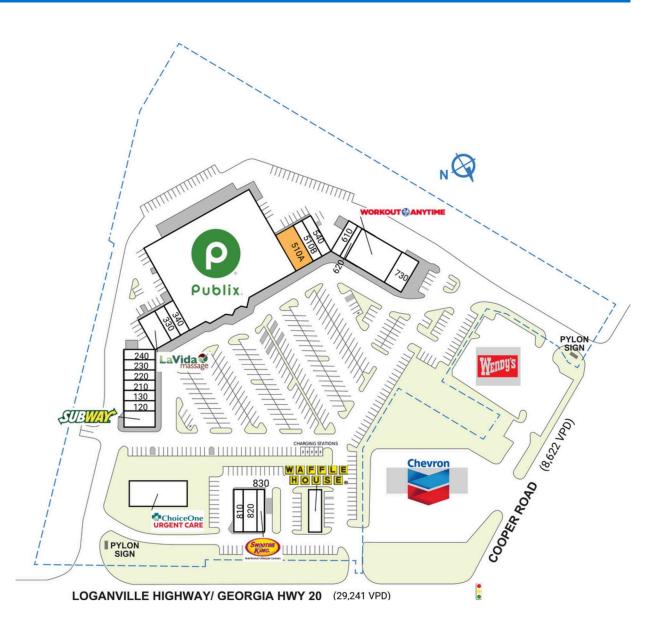

PHILLIPS EDISON & COMPANY<sup>®</sup>

| 2715 Loganville Highway | Loganville, GA 30052 |
|-------------------------|----------------------|
|-------------------------|----------------------|

| SPACE   | TENANT                            | SQ. FT    |
|---------|-----------------------------------|-----------|
| OUTI    | ChoiceOne Urgent Care             | 4,000 SF  |
| Shadl   | Linton N. Swindell                |           |
| 110     | Subway                            | 1,800 SF  |
| 120     | WinkiBrows                        | 1,200 SF  |
| 130     | BNB Agency                        | 1,200 SF  |
| 210     | Jacky African Hair Braiding Salon | 1,200 SF  |
| 220     | Peachy Beauty Supply              | 1,200 SF  |
| 230     | Moon Smoke                        | 1,200 SF  |
| 240     | Diamond Nails                     | 1,200 SF  |
| 315     | LaVida Massage                    | 2,784 SF  |
| 330     | Grayson School of Ballet          | 1,400 SF  |
| 340     | Eastside Dentistry                | 1,400 SF  |
| 400     | Publix                            | 44,271 SF |
| 510A    | AVAILABLE                         | 3,216 SF  |
| 510B    | New Roots Barber Salon            | 1,584 SF  |
| 540     | China Garden                      | 1,400 SF  |
| 610     | A Tea & Tea                       | 1,400 SF  |
| 620     | Cheryl Barnett Agency             | 1,400 SF  |
| 710     | Workout Anytime                   | 5,600 SF  |
| 730     | Philanthropy Grill and Ale House  | 2,800 SF  |
| 810     | Young's Cleaners                  | 1,600 SF  |
| 820     | Compass Physical Therapy          | 2,000 SF  |
| 830     | Smoothie King                     | 1,200 SF  |
| 900     | Waffle House                      | 2,100 SF  |
| TOTAL S | Q. FT.                            | 87,155    |
| SITE LE | GEND                              |           |
| 🗌 Avai  | lable 🗌 Occupied                  |           |
|         | ed (not occupied) 🛛 Owned by      | Others    |

Site Boundary