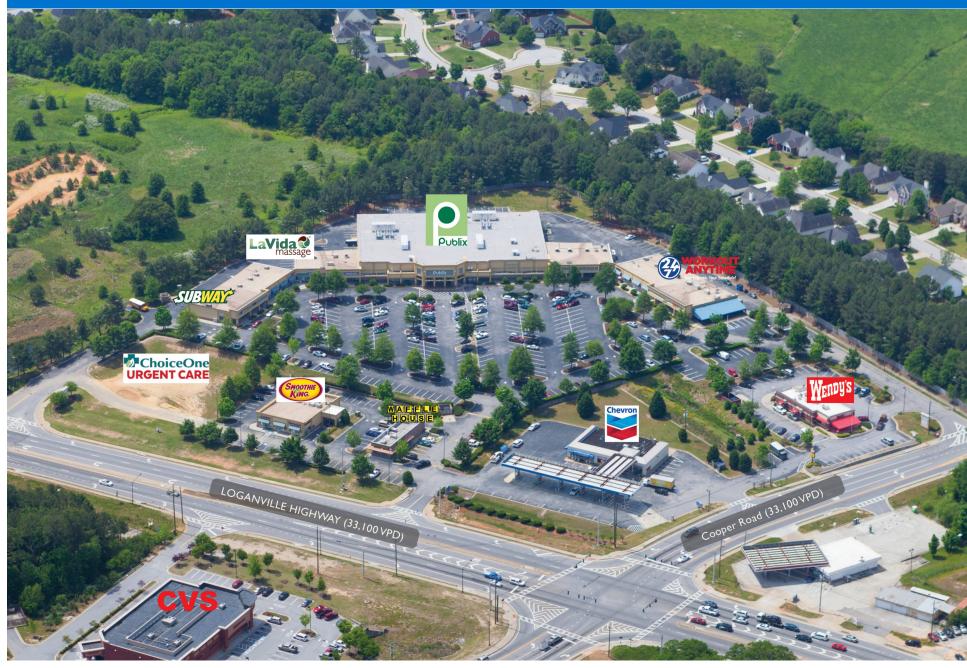

#### PROPERTY HIGHLIGHTS

- Anchored by Publix, the number two grocer by market share in the Atlanta metro area
- Additional national and regional tenants include Workout Anytime, Smoothie King, Subway and Waffle House
- Neighborhood grocery center surrounded by high household incomes, next to Grayson HS (3,017 students) and Bay Creek Park (154-acre park)
- The center is located at the intersection of Loganville Highway and Cooper Road which benefits from over 37,800 vehicles per day
- Grayson Village is ranked among the Top 10 for shopping center foot traffic within a five-mile radius

#### 2715 Loganville Highway | Loganville, GA 30052

PHILLIPS EDISON & COMPANY®