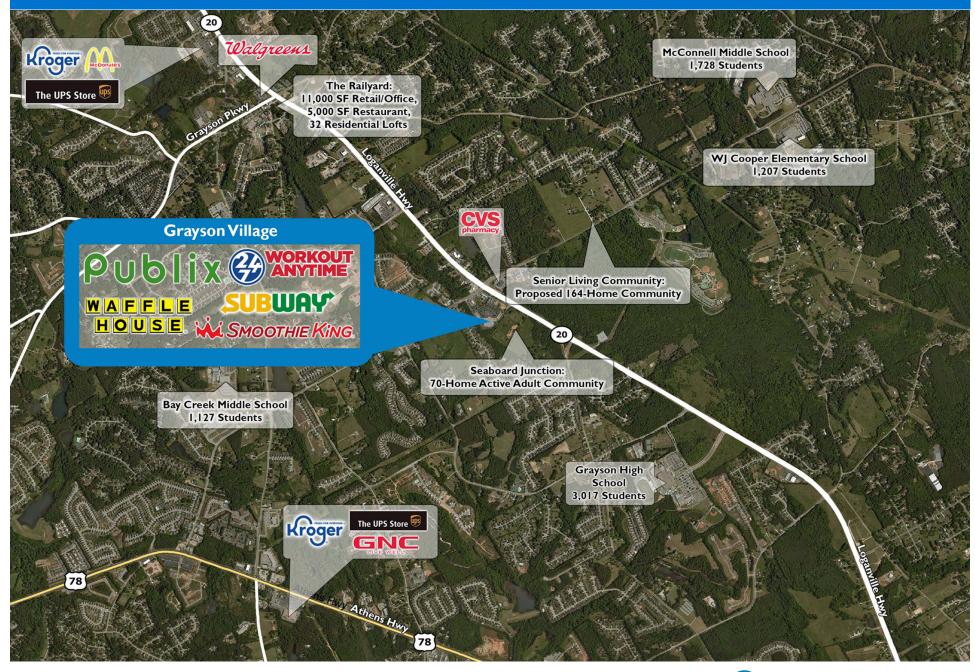

#### PROPERTY HIGHLIGHTS

- Anchored by Publix, the number two grocer by market share in the Atlanta metro area
- Additional national and regional tenants include Workout Anytime, Smoothie King, Subway and Waffle House
- Neighborhood grocery center surrounded by high household incomes, next to Grayson HS (3,017 students) and Bay Creek Park (154-acre park)
- The center is located at the intersection of Loganville Highway and Cooper Road which benefits from over 37,800 vehicles per day
- Grayson Village is ranked among the Top 10 for shopping center foot traffic within a five-mile radius

#### 2715 Loganville Highway | Loganville, GA 30052

PHILLIPS EDISON & COMPANY®