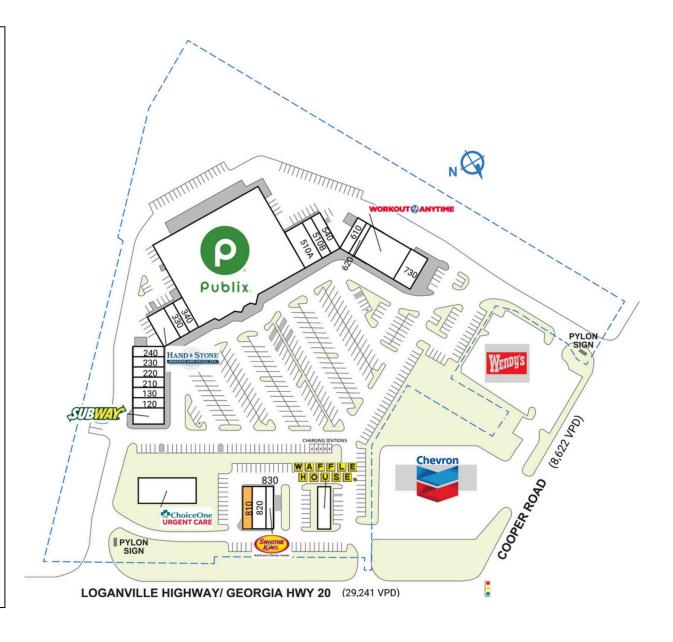

# **GRAYSON VILLAGE**

| SPACE     | TENANT                                | SQ. FT    |  |  |
|-----------|---------------------------------------|-----------|--|--|
| OUTI      | ChoiceOne Urgent Care                 | 4,000 SF  |  |  |
| Shadl     | Linton N. Swindell                    |           |  |  |
| 110       | Subway                                | 1,800 SF  |  |  |
| 120       | WinkiBrows                            | 1,200 SF  |  |  |
| 130       | Fajas Colombia Outlet                 | 1,200 SF  |  |  |
| 210       | Jacky African Hair Braiding Salon     | 1,200 SF  |  |  |
| 220       | Peachy Beauty Supply                  | 1,200 SF  |  |  |
| 230       | Moon Smoke                            | 1,200 SI  |  |  |
| 240       | Diamond Nails                         | 1,200 SF  |  |  |
| 315       | Hand and Stone Massage and Facial Spa | 2,784 SF  |  |  |
| 330       | Grayson School of Ballet              | 1,400 SI  |  |  |
| 340       | Eastside Dentistry                    | 1,400 SI  |  |  |
| 400       | Publix                                | 44,271 SI |  |  |
| 510A      | Bricks and Minifigs                   | 3,216 SI  |  |  |
| 510B      | New Roots Barber Salon                | 1,584 SI  |  |  |
| 540       | China Garden                          | 1,400 SI  |  |  |
| 610       | Yoyo Boba Tea                         | 1,400 SI  |  |  |
| 620       | Cheryl Barnett Agency                 | 1,400 SI  |  |  |
| 710       | Workout Anytime                       | 5,600 SI  |  |  |
| 730       | Philanthropy Grill and Ale House      | 2,800 SF  |  |  |
| 810       | AVAILABLE                             | 1,600 SI  |  |  |
| 820       | Compass Physical Therapy              | 2,000 SI  |  |  |
| 830       | Smoothie King                         | 1,200 SF  |  |  |
| 900       | Waffle House                          | 2,100 SI  |  |  |
| TOTAL     | SQ. FT.                               | 87,155    |  |  |
| SITE LE   | GEND                                  |           |  |  |
| Available |                                       |           |  |  |