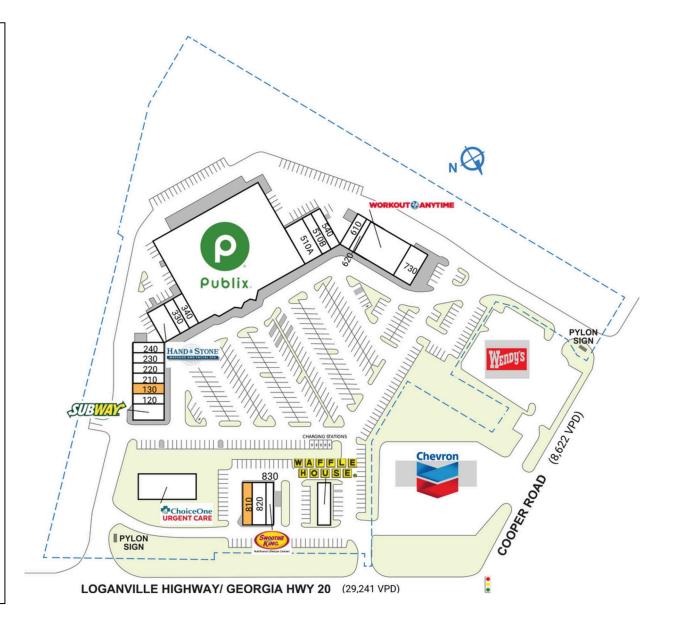

# **GRAYSON VILLAGE**

| SPACE                            | TENANT                                | SQ. FT    |  |  |  |
|----------------------------------|---------------------------------------|-----------|--|--|--|
| OUTI                             | ChoiceOne Urgent Care                 | 4,000 SF  |  |  |  |
| Shadl                            | Linton N. Swindell                    |           |  |  |  |
| 110                              | Subway                                | 1,800 SF  |  |  |  |
| 120                              | WinkiBrows                            | 1,200 SF  |  |  |  |
| 130                              | AVAILABLE                             | 1,200 SF  |  |  |  |
| 210                              | Jacky African Hair Braiding Salon     | 1,200 SF  |  |  |  |
| 220                              | Peachy Beauty Supply                  | 1,200 SF  |  |  |  |
| 230                              | Moon Smoke                            | 1,200 SI  |  |  |  |
| 240                              | Diamond Nails                         | 1,200 SI  |  |  |  |
| 315                              | Hand and Stone Massage and Facial Spa | 2,784 SI  |  |  |  |
| 330                              | Grayson School of Ballet              | 1,400 SI  |  |  |  |
| 340                              | Eastside Dentistry                    | 1,400 SI  |  |  |  |
| 400                              | Publix                                | 44,271 SI |  |  |  |
| 510A                             | Bricks and Minifigs                   | 3,216 SI  |  |  |  |
| 510B                             | New Roots Barber Salon                | 1,584 SI  |  |  |  |
| 540                              | China Garden                          | 1,400 SI  |  |  |  |
| 610                              | Yoyo Boba Tea                         | 1,400 SI  |  |  |  |
| 620                              | Cheryl Barnett Agency                 | 1,400 SI  |  |  |  |
| 710                              | Workout Anytime                       | 5,600 SI  |  |  |  |
| 730                              | Philanthropy Grill and Ale House      | 2,800 SI  |  |  |  |
| 810                              | AVAILABLE                             | 1,600 SI  |  |  |  |
| 820                              | Compass Physical Therapy              | 2,000 SI  |  |  |  |
| 830                              | Smoothie King                         | 1,200 SI  |  |  |  |
| 900                              | Waffle House                          | 2,100 SI  |  |  |  |
| TOTAL SQ. FT.                    |                                       |           |  |  |  |
| TOTAL SQ. FT. 87,155 SITE LEGEND |                                       |           |  |  |  |
| Available                        |                                       |           |  |  |  |