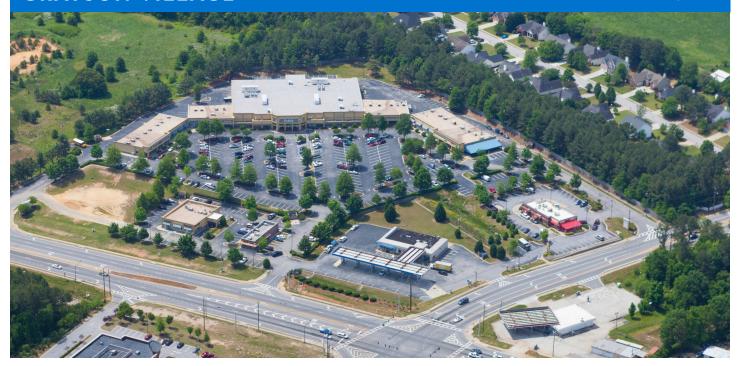

# **GRAYSON VILLAGE**

#### LOCATION

2715 Loganville Highway | Loganville, GA 30052

# PROPERTY HIGHLIGHTS

- Anchored by Publix, the number two grocer by market share in the Atlanta metro area
- Additional national and regional tenants include Workout Anytime, Smoothie King, Subway and Waffle House
- Neighborhood grocery center surrounded by high household incomes, next to Grayson HS (3,017 students) and Bay Creek Park (154-acre park)
- The center is located at the intersection of Loganville Highway and Cooper Road which benefits from over 37,863 vehicles per day
- Grayson Village is ranked among the Top 10 for shopping center foot traffic within a five-mile radius