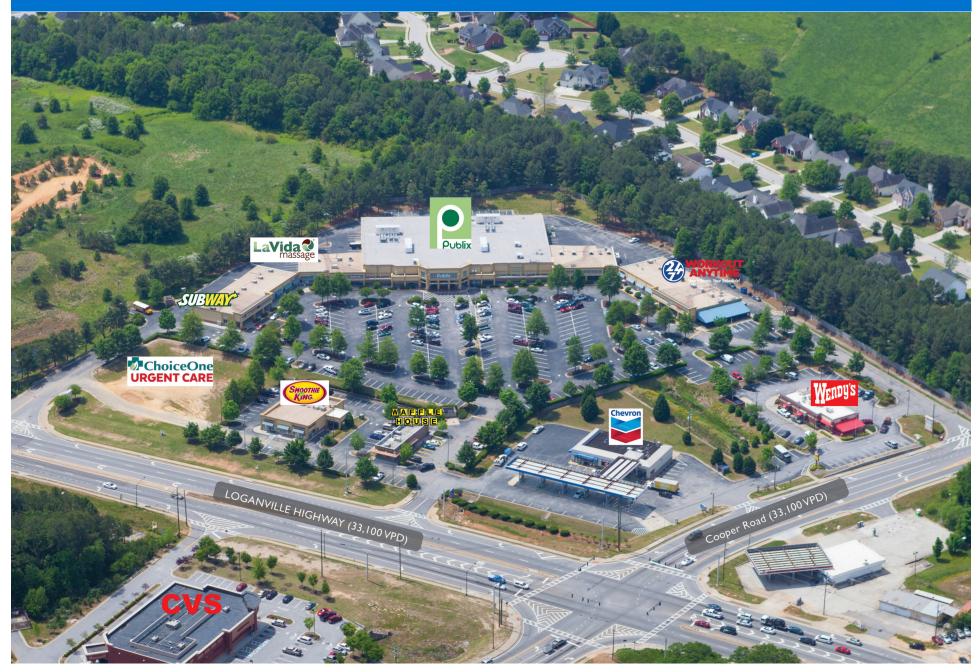

### MAJOR TENANT(S)

Publix Workout Anytime Subway Smoothie King

#### LOCATION

2715 Loganville Highway | Loganville, GA 30052

# PROPERTY HIGHLIGHTS

- Anchored by Publix, the number two grocer by market share in the Atlanta metro area
- Additional national and regional tenants include Workout Anytime, Smoothie King, Subway and Waffle House
- Neighborhood grocery center surrounded by high household incomes, next to Grayson HS (3,017 students) and Bay Creek Park (154-acre park)
- The center is located at the intersection of Loganville Highway and Cooper Road which benefits from over 37,863 vehicles per day
- Grayson Village is ranked among the Top 10 for shopping center foot traffic within a five-mile radius