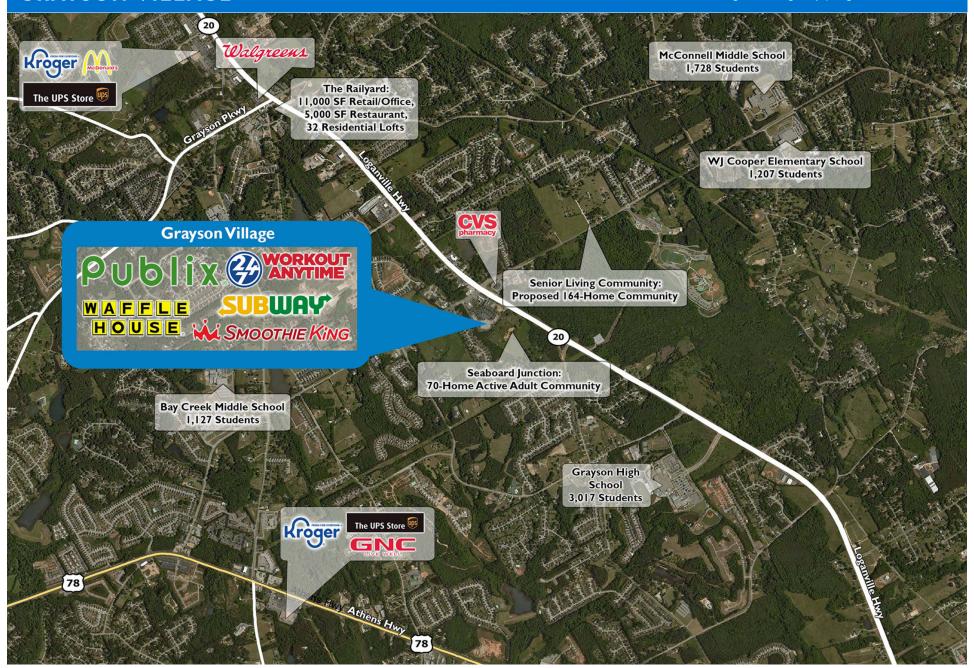

# PROPERTY HIGHLIGHTS

- Anchored by Publix, the number two grocer by market share in the Atlanta metro area
- Additional national and regional tenants include Workout Anytime, Smoothie King, Subway and Waffle House
- Neighborhood grocery center surrounded by high household incomes, next to Grayson HS (3,017 students) and Bay Creek Park (154-acre park)
- The center is located at the intersection of Loganville Highway and Cooper Road which benefits from over 37,863 vehicles per day
- Grayson Village is ranked among the Top 10 for shopping center foot traffic within a five-mile radius