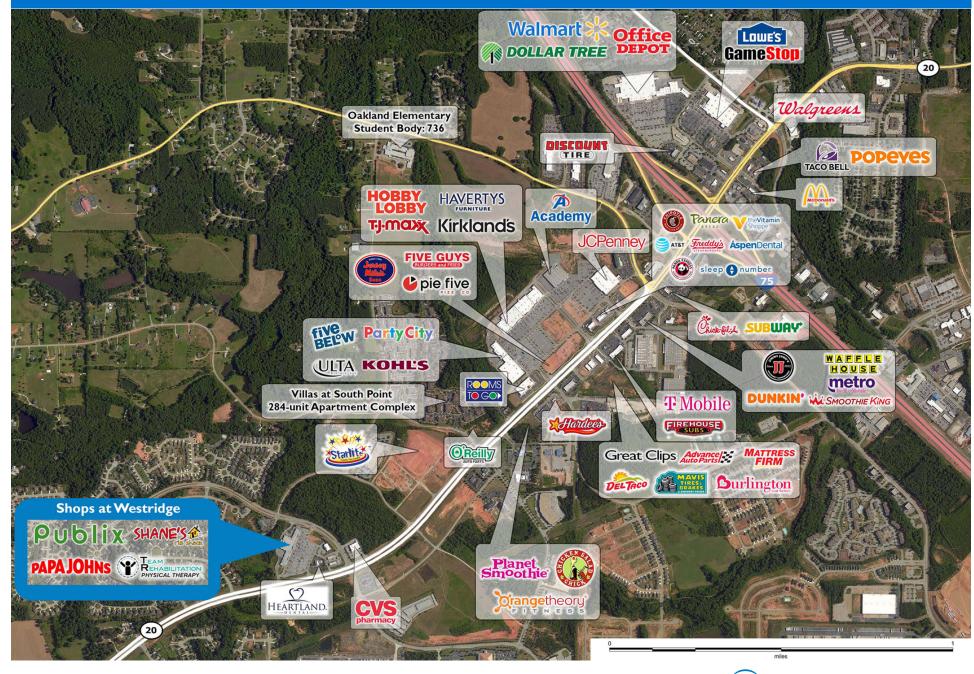

# SHOPS AT WESTRIDGE

#### LOCATION

2142 Highway 20 W | McDonough, GA 30253

#### **PROPERTY HIGHLIGHTS**

- Anchored by Publix, the number two grocer by market share in the Atlanta MSA
- The only grocery-anchored center south of I-75 in McDonough •
- Large evening population with 75% of customers traveling to Shops at Westridge on their way home
- National tenants include Anytime Fitness, Noire the Nail Bar, Shane's Rib Shack and Arrowhead Clinic