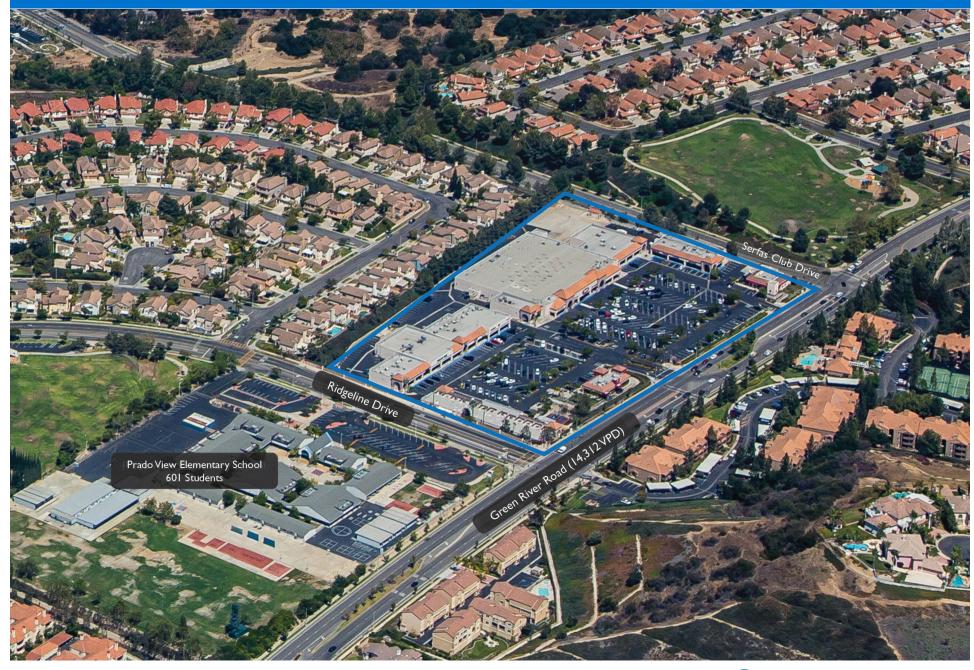

#### LOCATION

2621-2721 Green River Road | Corona, CA 92882

#### PROPERTY HIGHLIGHTS

- Anchored by Ralph's Supermarket with Chase Bank and Dollar Tree
- Other national tenants include Kumon Learning Center, Domino's, Jack in the Box and Anytime Fitness
- Located at the busy intersection of Green River Road and Ridgeline Drive
- Population exceeds 64,800 in a three-mile radius with an average household income greater than \$119,700