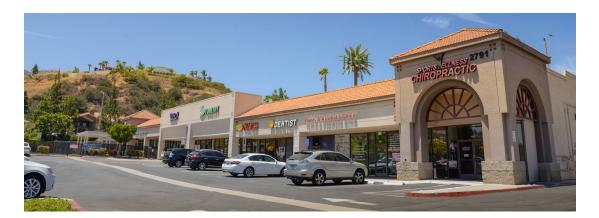

| 103  | Chiropractic                     | 1,750 SF  | E101      | Inland Empire<br>Xpresso Urban     | 1,400 SF  |
|------|----------------------------------|-----------|-----------|------------------------------------|-----------|
|      | Skin Theory<br>Aesthetics        | 950 SF    | E102      | Coffee<br>China Garden             | 1,400 SF  |
| 4104 | Blash Dentistry                  | 1,200 SF  | F         | Ralphs                             | 45,660 SF |
| A105 | ,<br>Lovely Nails                | 900 SF    | G101      | ,                                  | 3,639 SF  |
| 4106 | Bernstein<br>Optometry           | 2,100 SF  | G102      | Learning Center<br>Anytime Fitness | 4,410 SF  |
| 4108 | Miracola Salon &<br>Blow Dry Bar | 2,055 SF  | G108      | Noori's Threading<br>and Spa       | 2,450 SF  |
| 4112 |                                  | 4,100 SF  | H101      | U.S. Donuts                        | 1,200 SF  |
|      |                                  |           | H102      | Dry Cleaners                       | 1,800 SF  |
| 3101 | Bigeyepoke                       | 1,061 SF  | H104      | Domino's Pizza                     | 1,200 SF  |
| 3102 | Extreme<br>Barbershop            | 889 SF    | H105      | PostalAnnex                        | 1,200 SF  |
| 3105 | Vital Force MMA                  | 2,945 SF  | H106      | Fantastic Sams                     | 1,200 SF  |
| 2101 | Dollar Tree                      | 10,039 SF | J         | Chase Bank                         | 3,800 SF  |
| D101 | Altarboosh<br>Restaurant         | 2,100 SF  | κ<br>τοτα | Jack in the Box                    | 2,860 SF  |
| D103 | Smoke Town                       | 980 SF    |           |                                    | ,         |
| D104 | America Floor and<br>Design      | 1,470 SF  |           |                                    |           |
| D105 | Hair Waves                       | 1,517 SF  |           |                                    |           |
| D107 | Roman's Casa<br>Taquito          | 1,995 SF  |           |                                    |           |
| D108 | Kumon Learning<br>Center         | 1,212 SF  |           |                                    |           |