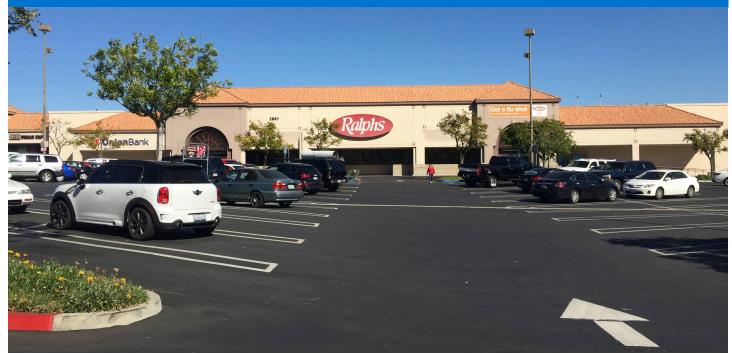

#### MAJOR TENANT(S)

Ralphs Dollar Tree Anytime Fitness Chase Bank

#### LOCATION

2621-2721 Green River Road | Corona, CA 92882

#### PROPERTY HIGHLIGHTS

- Anchored by Ralph's Supermarket with Chase Bank and Dollar Tree
- Other national tenants include Kumon Learning Center, Domino's, Jack in the Box and Anytime Fitness
- Located at the busy intersection of Green River Road and Ridgeline Drive
- Population exceeds 64,800 in a three-mile radius with an average household income greater than \$119,700