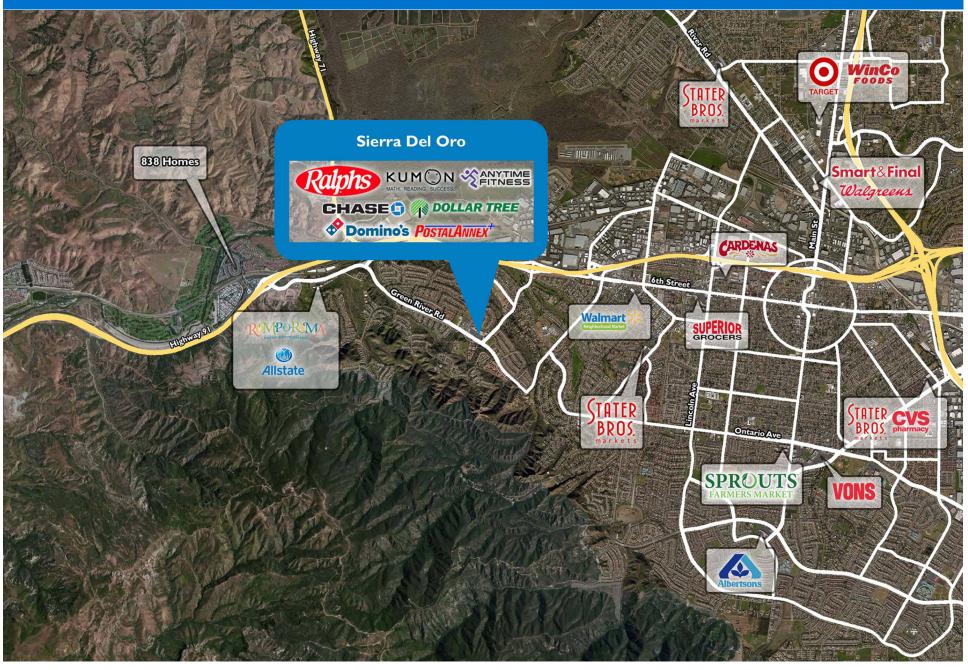

#### LOCATION

2621-2721 Green River Road | Corona, CA 92882

#### PROPERTY HIGHLIGHTS

- Anchored by Ralph's Supermarket with Chase Bank and Dollar Tree
- Other national tenants include Kumon Learning Center, Domino's, Jack in the Box and Anytime Fitness
- Located at the busy intersection of Green River Road and Ridgeline Drive
- Population exceeds 64,800 in a three-mile radius with an average household income greater than \$119,700