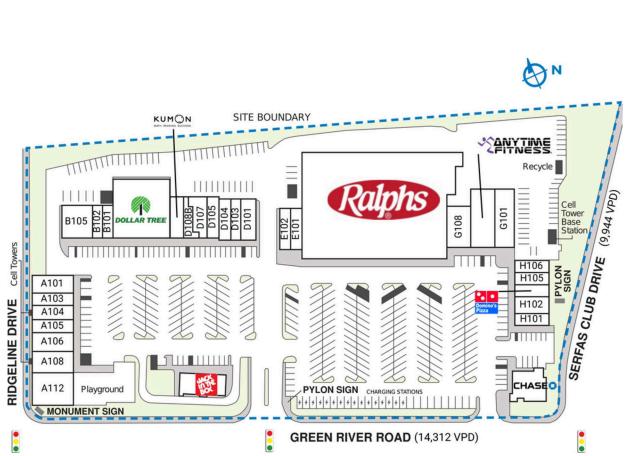

#### MAJOR TENANT(S)

Ralphs Dollar Tree Anytime Fitness Chase Bank

#### LOCATION

2621-2721 Green River Road | Corona, CA 92882

#### PROPERTY HIGHLIGHTS

- Anchored by Ralph's Supermarket with Chase Bank and Dollar Tree
- Other national tenants include Kumon Learning Center, Domino's, Jack in the Box and Anytime Fitness
- Located at the busy intersection of Green River Road and Ridgeline Drive
- Population exceeds 64,800 in a three-mile radius with an average household income greater than \$119,700

| 103  | Chiropractic                     | 1,750 SF  | E101      | Inland Empire<br>Xpresso Urban     | 1,400 SF  |
|------|----------------------------------|-----------|-----------|------------------------------------|-----------|
|      | Skin Theory<br>Aesthetics        | 950 SF    | E102      | Coffee<br>China Garden             | 1,400 SF  |
| 4104 | Blash Dentistry                  | 1,200 SF  | F         | Ralphs                             | 45,660 SF |
| A105 | ,<br>Lovely Nails                | 900 SF    | G101      | ,                                  | 3,639 SF  |
| 4106 | Bernstein<br>Optometry           | 2,100 SF  | G102      | Learning Center<br>Anytime Fitness | 4,410 SF  |
| 4108 | Miracola Salon &<br>Blow Dry Bar | 2,055 SF  | G108      | Noori's Threading<br>and Spa       | 2,450 SF  |
| 4112 |                                  | 4,100 SF  | H101      | U.S. Donuts                        | 1,200 SF  |
|      |                                  |           | H102      | Dry Cleaners                       | 1,800 SF  |
| 3101 | Bigeyepoke                       | 1,061 SF  | H104      | Domino's Pizza                     | 1,200 SF  |
| 3102 | Extreme<br>Barbershop            | 889 SF    | H105      | PostalAnnex                        | 1,200 SF  |
| 3105 | Vital Force MMA                  | 2,945 SF  | H106      | Fantastic Sams                     | 1,200 SF  |
| 2101 | Dollar Tree                      | 10,039 SF | J         | Chase Bank                         | 3,800 SF  |
| D101 | Altarboosh<br>Restaurant         | 2,100 SF  | κ<br>τοτα | Jack in the Box                    | 2,860 SF  |
| D103 | Smoke Town                       | 980 SF    |           |                                    | ,         |
| D104 | America Floor and<br>Design      | 1,470 SF  |           |                                    |           |
| D105 | Hair Waves                       | 1,517 SF  |           |                                    |           |
| D107 | Roman's Casa<br>Taquito          | 1,995 SF  |           |                                    |           |
| D108 | Kumon Learning<br>Center         | 1,212 SF  |           |                                    |           |

Site Boundary