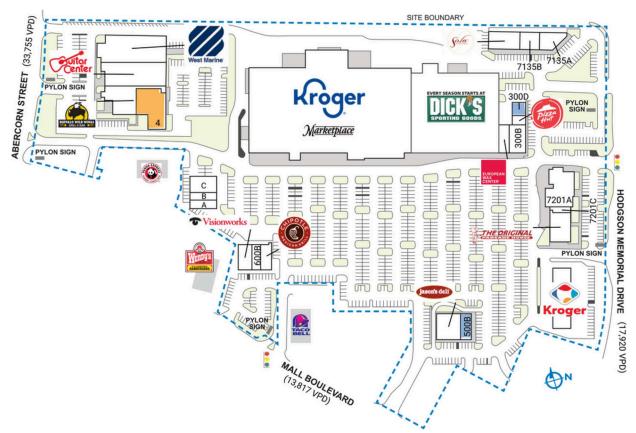

#### MAJOR TENANT(S)

Kroger Dick's Sporting Goods Chipotle Mexican Grill

#### PROPERTY HIGHLIGHTS

- Anchored by Kroger Marketplace, the number one grocer by market share in the Savannah area, and co-anchored by Dick's Sporting Goods
- · Additional tenants include Chipotle, West Marine, and Jason's Deli
- Population exceeds 63,400 in a three-mile radius with an average household income greater than \$80,100
- The center is situated at the confluence of Mall Boulevard, Abercorn Street and Hodgson Memorial Drive, which benefits from over 65,400 vehicles per day
- Shopping center has 2.8M estimated visitors; the Kroger is the #5 most visited grocery store in GA (out of 863), #3 most visited Kroger in GA (out of 167), and #39 most visited Kroger in the U.S. (out of 1,213)

**PHILLIPS EDISON & COMPANY®** 

| 318 Mall Boulevard | Savannah, GA 31406 |
|--------------------|--------------------|
|--------------------|--------------------|

| Ą     | L & L Hawaiian BBQ          | 1,200 SF   | 500A Jason's Deli                                     | 4,800 SF            |
|-------|-----------------------------|------------|-------------------------------------------------------|---------------------|
| в     | PostalAnnex                 | 1,120 SF   | 500B COMING AVAILABLE                                 | 2,200 SF            |
| С     | Viet Taste                  | 2,400 SF   | 600A Visionworks                                      | 3,000 SF            |
| FUEL  | Kroger Fuel                 | 176 SF     | 600B D&D Nails                                        | 1,340 SF            |
| SHAD  | Panda Express               |            | 600C Chipotle Mexican Grill                           | 2,310 SF            |
| I     | West Marine                 | 11,040 SF  | 7135A J.B. Rourke                                     | 3,200 SF            |
| 2     | Guitar Center               | 13,920 SF  | 7135B Legacy Nail Spa                                 | 2,000 SF            |
| 3     | Buffalo Wild Wings          | 6,768 SF   | 7135C Sola Salon Studios                              | 5,040 SF            |
| 4     | AVAILABLE                   | 7,548 SF   | 7201A Top Crab & Seafood                              | 7,275 SF            |
| 100   | Kroger                      | 119,411 SF | Bar<br>7201 D. T. O. S. J. D. J.                      | 4.050.05            |
| 200   | Dick's Sporting<br>Goods    | 55,000 SF  | 7201B The Original Pancake<br>House                   | 4,850 SF            |
| 300A  | European Wax<br>Center      | 1,750 SF   | 7201C PJ's Thai Cuisine<br>TOTAL SQ. FT.              | 1,166 SF<br>263,829 |
| 300B  | The Urgent Care<br>Center   | 3,640 SF   |                                                       |                     |
| 300C  | Pizza Hut                   | 1,175 SF   |                                                       |                     |
| SITE  | LEGEND                      |            |                                                       |                     |
| _ ` ` | vailable<br>eased (not occu | unied)     | <ul> <li>Occupied</li> <li>Owned by Others</li> </ul> |                     |