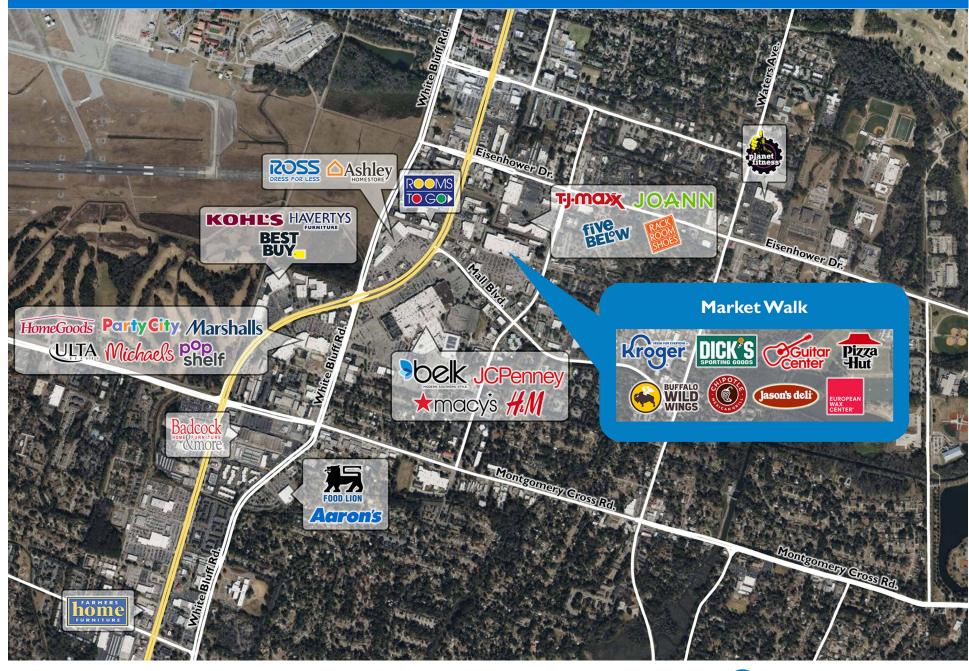

#### MAJOR TENANT(S)

Kroger Dick's Sporting Goods Chipotle Mexican Grill

#### PROPERTY HIGHLIGHTS

- Anchored by Kroger Marketplace, the number one grocer by market share in the Savannah area, and co-anchored by Dick's Sporting Goods
- · Additional tenants include Chipotle, West Marine, and Jason's Deli
- Population exceeds 63,400 in a three-mile radius with an average household income greater than \$80,100
- The center is situated at the confluence of Mall Boulevard, Abercorn Street and Hodgson Memorial Drive, which benefits from over 65,400 vehicles per day
- Shopping center has 2.8M estimated visitors; the Kroger is the #5 most visited grocery store in GA (out of 863), #3 most visited Kroger in GA (out of 167), and #39 most visited Kroger in the U.S. (out of 1,213)