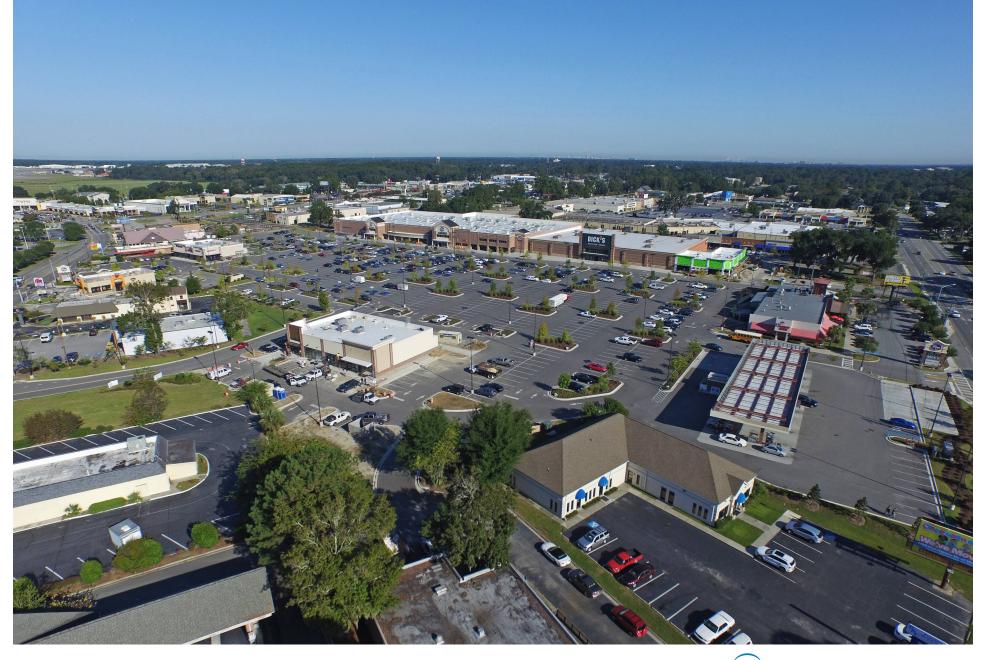

### SAVANNAH, GA

#### LOCATION

318 Mall Boulevard | Savannah, GA 31406

#### PROPERTY HIGHLIGHTS

- Anchored by Kroger Marketplace, the number one grocer by market share in the Savannah area, and co-anchored by Dick's Sporting Goods
- · Additional tenants include Chipotle, West Marine, and Jason's Deli
- Population exceeds 63,400 in a three-mile radius with an average household income greater than \$80,100
- The center is situated at the confluence of Mall Boulevard, Abercorn Street and Hodgson Memorial Drive, which benefits from over 65,400 vehicles per day
- Shopping center has 2.8M estimated visitors; the Kroger is the #5 most visited grocery store in GA (out of 863), #3 most visited Kroger in GA (out of 167), and #39 most visited Kroger in the U.S. (out of 1,213)