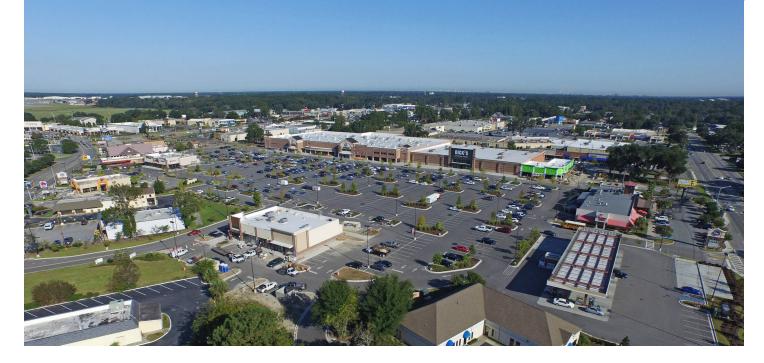

#### LOCATION

318 Mall Boulevard | Savannah, GA 31406

#### PROPERTY HIGHLIGHTS

- Anchored by Kroger Marketplace, the number one grocer by market share in the Savannah area, and co-anchored by Dick's Sporting Goods
- · Additional tenants include Chipotle, West Marine, and Jason's Deli
- Population exceeds 63,400 in a three-mile radius with an average household income greater than \$80,100
- The center is situated at the confluence of Mall Boulevard, Abercorn Street and Hodgson Memorial Drive, which benefits from over 65,400 vehicles per day
- Shopping center has 2.8M estimated visitors; the Kroger is the #5 most visited grocery store in GA (out of 863), #3 most visited Kroger in GA (out of 167), and #39 most visited Kroger in the U.S. (out of 1,213)