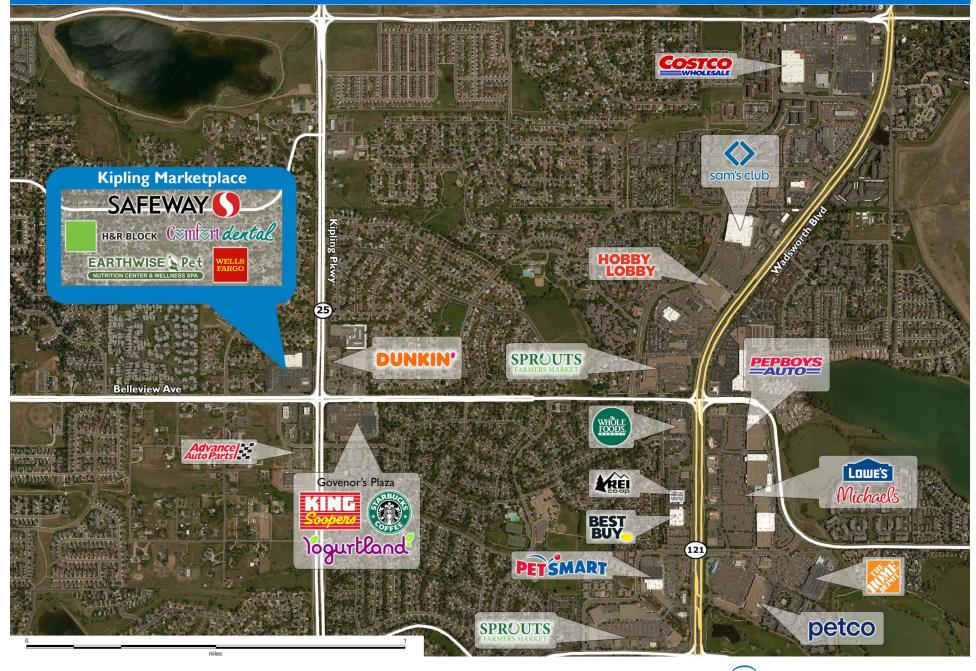

## **KIPLING MARKETPLACE**

#### MAJOR TENANT(S)

Safeway Comfort Dental Earthwise Pet

#### LOCATION

5005 S. Kipling Parkway | Littleton, CO 80127

#### PROPERTY HIGHLIGHTS

- Anchored by Safeway and includes a fuel station; Safeway is the number two grocer by market share in the Denver area
- Additional national tenants include H & R Block, Dairy Queen, Earthwise Pet and Comfort Dental
- Located in Littleton, a suburb of Denver, with a population exceeding 93,900 in a three-mile radius with an average household income greater than \$122,600
- The center is located at the intersection of Kipling Parkway and Belleview Avenue which benefits from over 52,300 vehicles per day