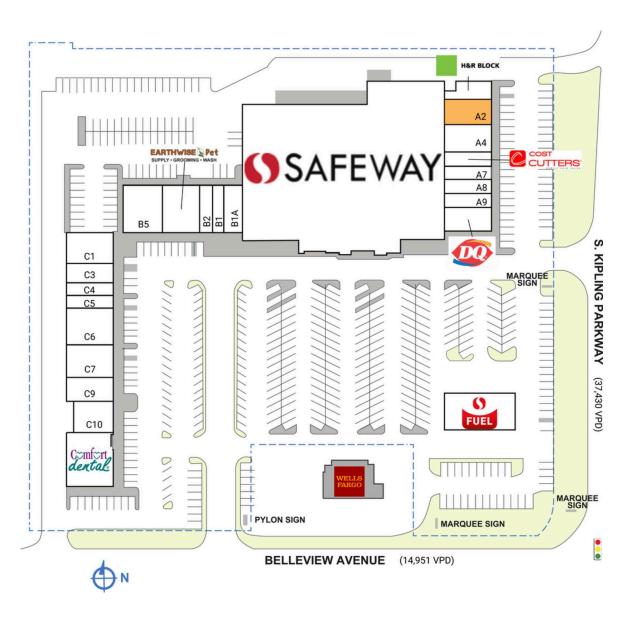

# KIPLING MARKETPLACE

| 5005 S. Kipling Parkway | Littleton, CO 80127 |
|-------------------------|---------------------|
|-------------------------|---------------------|

| Indic Dock1,000 SFC11Comfort Dental4,065 S2AVAILABLE2,050 SFC3Canton Chinese1,366 S2AVAILABLE2,050 SFC3Canton Chinese1,366 S4Panorama Orthopedics 2,050 SFC4T&A Nails and Spa1,038 S6Cost Cutters1,100 SFC6Kipling Plaza Liquors2,800 S7Strange Clouds1,040 SFC7Supplement Giant2,500 S8Colorado Boba Zone1,040 SFC7Supplement Giant2,500 S9Chelsea Cleaners1,100 SFC9Tamale Kitchen1,800 S9Chelsea Cleaners1,100 SFSHAD1 Wells Fargo207Safeway50,794 S1CJ Massage840 SF207Safeway50,794 S2Flack Family Dentistry1,200 SFTOTAL SQ. FT.90,123Earthwise Pet2,770 SFTOTAL SQ. FT.90,12                                                                                                                                                                                                                                                                                                                                                                                                                                                                                                                                                                                                                                                                                                                                                                                                                                                                                                                                                                                                                                                                                                                                                                                                                  | PAC  | E TENANT           | SQ. FT.    | CI    | Koko Fitclub          | 2,400 S  |
|------------------------------------------------------------------------------------------------------------------------------------------------------------------------------------------------------------------------------------------------------------------------------------------------------------------------------------------------------------------------------------------------------------------------------------------------------------------------------------------------------------------------------------------------------------------------------------------------------------------------------------------------------------------------------------------------------------------------------------------------------------------------------------------------------------------------------------------------------------------------------------------------------------------------------------------------------------------------------------------------------------------------------------------------------------------------------------------------------------------------------------------------------------------------------------------------------------------------------------------------------------------------------------------------------------------------------------------------------------------------------------------------------------------------------------------------------------------------------------------------------------------------------------------------------------------------------------------------------------------------------------------------------------------------------------------------------------------------------------------------------------------------------------------------------|------|--------------------|------------|-------|-----------------------|----------|
| AT       Daily Queen       1,800 SF       C11       Control Dentation       1,000 SF         A2       AVAILABLE       2,050 SF       C3       Canton Chinese       1,366 S         A4       Panorama Orthopedics 2,050 SF       C4       T&A Nails and Spa       1,038 S         A6       Cost Cutters       1,100 SF       C6       Kipling Plaza Liquors       2,800 S         A6       Cost Cutters       1,040 SF       C7       Supplement Giant       2,500 S         A7       Strange Clouds       1,040 SF       C7       Supplement Giant       2,500 S         A8       Colorado Boba Zone       1,040 SF       C7       Supplement Giant       2,500 S         A9       Chelsea Cleaners       1,100 SF       C9       Tamale Kitchen       1,800 S         A10       Ground Up Coffee       1,285 SF       207       Safeway       50,794 S         B3       Cj Massage       840 SF       207       Safeway       50,794 S         B33       Earthwise Pet       2,770 SF       S5       TOTAL SQ. FT.       90,12         B35       Littleton Paws Animal       3,030 SF       Hospital       S4       S4                                                                                                                                                                                                                                                                                                                                                                                                                                                                                                                                                                                                                                                                              | ۹I   | H&R Block          | 1,086 SF   | C10   | Saucy's Pizza         | 1,970 S  |
| A4Panorama Orthopedics 2,050 SF<br>& Spine CenterC4T&A Nails and Spa1,038 S<br>C5A6Cost Cutters1,100 SFC6Kipling Plaza Liquors2,800 SA7Strange Clouds1,040 SFC7Supplement Giant2,500 SA8Colorado Boba Zone1,040 SFC7Supplement Giant2,500 SA9Chelsea Cleaners1,100 SFC9Tamale Kitchen1,800 SB1CJ Massage840 SFSHAD1 Wells Fargo207Safeway50,794 SB2Flack Family Dentistry1,200 SFTOTAL SQ. FT.90,12B3Earthwise Pet2,770 SFFUELSafeway90,12                                                                                                                                                                                                                                                                                                                                                                                                                                                                                                                                                                                                                                                                                                                                                                                                                                                                                                                                                                                                                                                                                                                                                                                                                                                                                                                                                           | AH   | Dairy Queen        | 1,800 SF   | CII   | Comfort Dental        | 4,065 S  |
| ArFailor and Or utopedies 2,000 siControl FeederC5Mile High Aesthetics1,000 siA6Cost Cutters1,100 SFC6Kipling Plaza Liquors2,800 siA7Strange Clouds1,040 SFC7Supplement Giant2,500 siA8Colorado Boba Zone1,040 SFC9Tamale Kitchen1,800 siA9Chelsea Cleaners1,100 SFFUELSafeway FuelB1CJ Massage840 SFSHAD1 Wells FargoB2Flack Family Dentistry1,200 SFTOTAL SQ. FT.90,12B3Earthwise Pet2,770 SFFUELSafeway90,12                                                                                                                                                                                                                                                                                                                                                                                                                                                                                                                                                                                                                                                                                                                                                                                                                                                                                                                                                                                                                                                                                                                                                                                                                                                                                                                                                                                      | A2   | AVAILABLE          | 2,050 SF   | C3    | Canton Chinese        | 1,366 S  |
| A6Cost CuttersI,100 SFC6Kipling Plaza Liquors2,800 SA7Strange Clouds1,040 SFC7Supplement Giant2,500 SA8Colorado Boba Zone1,040 SFC7Supplement Giant2,500 SA8Colorado Boba Zone1,040 SFC9Tamale Kitchen1,800 SA9Chelsea Cleaners1,100 SFFUELSafeway FuelB1CJ Massage840 SFSHAD1 Wells FargoB2Flack Family Dentistry1,200 SFTOTAL SQ. FT.90,12B3Earthwise Pet2,770 SFFUELSafeway90,12B5Littleton Paws Animal3,030 SFFUELSafeway90,12                                                                                                                                                                                                                                                                                                                                                                                                                                                                                                                                                                                                                                                                                                                                                                                                                                                                                                                                                                                                                                                                                                                                                                                                                                                                                                                                                                   | A4   |                    | s 2,050 SF | C4    | T&A Nails and Spa     | 1,038 S  |
| A7Strange Clouds<br>Tobacco1,040 SFC6Kiping Plaza Liquors<br>2,800 SA8Colorado Boba Zone<br>Chelsea Cleaners1,040 SFC7Supplement Giant<br>2,500 S2,500 SA8Colorado Boba Zone<br>Chelsea Cleaners1,040 SFC9Tamale Kitchen1,800 SA9Chelsea Cleaners<br>I,100 SF1,000 SFFUEL<br>SHAD I Wells FargoSHAD I Wells FargoB1CJ Massage840 SF207Safeway50,794 SB1AGround Up Coffee<br>Flack Family Dentistry1,200 SFTOTAL SQ. FT.90,12B3Earthwise Pet<br>Hospital2,770 SFSFSA                                                                                                                                                                                                                                                                                                                                                                                                                                                                                                                                                                                                                                                                                                                                                                                                                                                                                                                                                                                                                                                                                                                                                                                                                                                                                                                                  |      | & Spine Center     |            | C5    | Mile High Aesthetics  | 1,000 S  |
| TobaccoC/Supplement Giant2,500 SA8Colorado Boba Zone1,040 SFC9Tamale Kitchen1,800 SA9Chelsea Cleaners1,100 SFFUELSafeway FuelB1CJ Massage840 SFSHADI Wells FargoB1AGround Up Coffee1,285 SF207Safeway50,794 SB2Flack Family Dentistry1,200 SFTOTAL SQ. FT.90,12B3Earthwise Pet2,770 SFLittleton Paws Animal3,030 SF                                                                                                                                                                                                                                                                                                                                                                                                                                                                                                                                                                                                                                                                                                                                                                                                                                                                                                                                                                                                                                                                                                                                                                                                                                                                                                                                                                                                                                                                                  | A6   | Cost Cutters       | 1,100 SF   | C6    | Kipling Plaza Liquors | 2,800 S  |
| A8Colorado Boba Zone1,040 SFC9Tamale Kitchen1,800 SA9Chelsea Cleaners1,100 SFFUELSafeway FuelB1CJ Massage840 SFSHAD I Wells FargoB1AGround Up Coffee1,285 SF207Safeway50,794 SB2Flack Family Dentistry1,200 SFTOTAL SQ. FT.90,12B3Earthwise Pet2,770 SFLittleton Paws Animal3,030 SF                                                                                                                                                                                                                                                                                                                                                                                                                                                                                                                                                                                                                                                                                                                                                                                                                                                                                                                                                                                                                                                                                                                                                                                                                                                                                                                                                                                                                                                                                                                 | A7   |                    | 1,040 SF   | C7    | Supplement Giant      | 2,500 S  |
| A9Chelsea Cleaners1,100 SFFUELSafeway FuelB1CJ Massage840 SFSHAD1 Wells FargoB1AGround Up Coffee1,285 SF207 Safeway50,794 SB2Flack Family Dentistry1,200 SFTOTAL SQ. FT.90,12B3Earthwise Pet2,770 SFLittleton Paws Animal3,030 SFB5Littleton Paws Animal3,030 SFFState State | A8   | Colorado Boba Zone | 1.040 SE   | C9    | Tamale Kitchen        | 1,800 S  |
| B1     CJ Massage     840 SF     SHAD1 Wells Fargo       B1A     Ground Up Coffee     1,285 SF     207 Safeway     50,794 S       B2     Flack Family Dentistry     1,200 SF     TOTAL SQ. FT.     90,12       B3     Earthwise Pet     2,770 SF     Stitleton Paws Animal     3,030 SF                                                                                                                                                                                                                                                                                                                                                                                                                                                                                                                                                                                                                                                                                                                                                                                                                                                                                                                                                                                                                                                                                                                                                                                                                                                                                                                                                                                                                                                                                                              |      |                    |            | FUEL  | Safeway Fuel          |          |
| 31A     Ground Up Coffee     1,285 SF     207 Safeway     50,794 S       32     Flack Family Dentistry     1,200 SF     TOTAL SQ. FT.     90,12       33     Earthwise Pet     2,770 SF       35     Littleton Paws Animal     3,030 SF       Hospital                                                                                                                                                                                                                                                                                                                                                                                                                                                                                                                                                                                                                                                                                                                                                                                                                                                                                                                                                                                                                                                                                                                                                                                                                                                                                                                                                                                                                                                                                                                                               |      |                    |            | SHADI | Wells Fargo           |          |
| <ul> <li>Flack Family Dentistry 1,200 SF</li> <li>FOTAL SQ. FT. 90,12</li> <li>Earthwise Pet 2,770 SF</li> <li>Littleton Paws Animal 3,030 SF</li> <li>Hospital</li> </ul>                                                                                                                                                                                                                                                                                                                                                                                                                                                                                                                                                                                                                                                                                                                                                                                                                                                                                                                                                                                                                                                                                                                                                                                                                                                                                                                                                                                                                                                                                                                                                                                                                           |      | , ,                |            | 207   | Safeway               | 50,794 S |
| <ul> <li>Flack Family Dentistry 1,200 SF</li> <li>Earthwise Pet</li> <li>2,770 SF</li> <li>Littleton Paws Animal 3,030 SF</li> <li>Hospital</li> </ul>                                                                                                                                                                                                                                                                                                                                                                                                                                                                                                                                                                                                                                                                                                                                                                                                                                                                                                                                                                                                                                                                                                                                                                                                                                                                                                                                                                                                                                                                                                                                                                                                                                               |      | •                  |            | τοται | SO FT                 | 90.12    |
| 35 Littleton Paws Animal 3,030 SF<br>Hospital                                                                                                                                                                                                                                                                                                                                                                                                                                                                                                                                                                                                                                                                                                                                                                                                                                                                                                                                                                                                                                                                                                                                                                                                                                                                                                                                                                                                                                                                                                                                                                                                                                                                                                                                                        | -    | , ,                |            | 10174 |                       | 70,12    |
| Hospital                                                                                                                                                                                                                                                                                                                                                                                                                                                                                                                                                                                                                                                                                                                                                                                                                                                                                                                                                                                                                                                                                                                                                                                                                                                                                                                                                                                                                                                                                                                                                                                                                                                                                                                                                                                             | B3   | Earthwise Pet      | 2,770 SF   |       |                       |          |
|                                                                                                                                                                                                                                                                                                                                                                                                                                                                                                                                                                                                                                                                                                                                                                                                                                                                                                                                                                                                                                                                                                                                                                                                                                                                                                                                                                                                                                                                                                                                                                                                                                                                                                                                                                                                      | B5   |                    | 3,030 SF   |       |                       |          |
| SITE LEGEND                                                                                                                                                                                                                                                                                                                                                                                                                                                                                                                                                                                                                                                                                                                                                                                                                                                                                                                                                                                                                                                                                                                                                                                                                                                                                                                                                                                                                                                                                                                                                                                                                                                                                                                                                                                          | SITE | LEGEND             |            |       |                       |          |
| Available 🛛 🖾 Occupied                                                                                                                                                                                                                                                                                                                                                                                                                                                                                                                                                                                                                                                                                                                                                                                                                                                                                                                                                                                                                                                                                                                                                                                                                                                                                                                                                                                                                                                                                                                                                                                                                                                                                                                                                                               |      | eased (not occup   | oied)      | _     | ned by Others         |          |