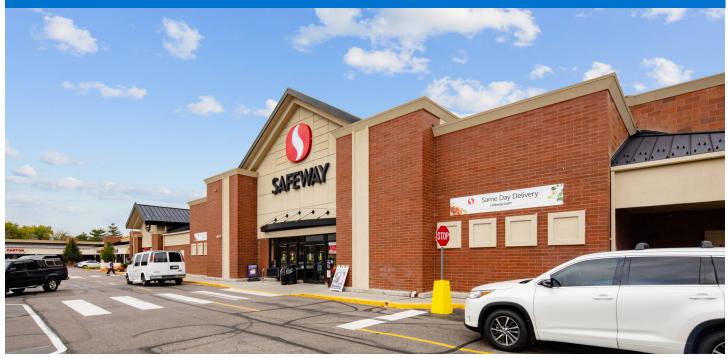

#### LOCATION

5005 S. Kipling Parkway | Littleton, CO 80127

#### PROPERTY HIGHLIGHTS

- Anchored by Safeway and includes a fuel station; Safeway is the number two grocer by market share in the Denver area
- Additional national tenants include H & R Block, Dairy Queen, Earthwise Pet and Comfort Dental
- Located in Littleton, a suburb of Denver, with a population exceeding 93,900 in a three-mile radius with an average household income greater than \$122,600
- The center is located at the intersection of Kipling Parkway and Belleview Avenue which benefits from over 52,300 vehicles per day