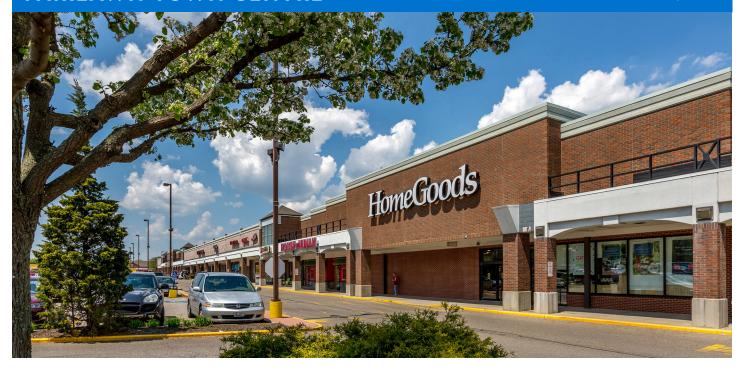

#### MAJOR TENANT(S)

Giant Eagle Marc's Ashley Furniture HomeStore HomeGoods Pet Supplies Plus

## PROPERTY HIGHLIGHTS

- Neighborhood shopping center in suburban Akron anchored by Giant Eagle, Marc's, HomeGoods and shadow-anchored by Target
- Featuring Ashley Furniture, Lucky Shoes, Pet Supplies Plus, U.S.
   Post Office, Panera, Chuck E. Cheese, Great Clips and other national tenants
- Located on the primary commercial artery for Akron's highest income residents with five access points from West Market Street, including three signalized entries
- Population exceeds 45,200 residents in a three-mile radius with an average household income of greater than \$118,400