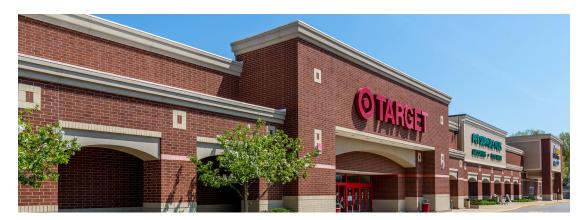

## PROPERTY HIGHLIGHTS

- Neighborhood shopping center in suburban Akron anchored by Giant Eagle, Marc's, HomeGoods and shadow-anchored by Target
- Featuring Ashley Furniture, Lucky Shoes, Pet Supplies Plus, U.S.
   Post Office, Panera, Chuck E. Cheese, Great Clips and other national tenants
- Located on the primary commercial artery for Akron's highest income residents with five access points from West Market Street, including three signalized entries
- Population exceeds 45,200 residents in a three-mile radius with an average household income of greater than \$118,400