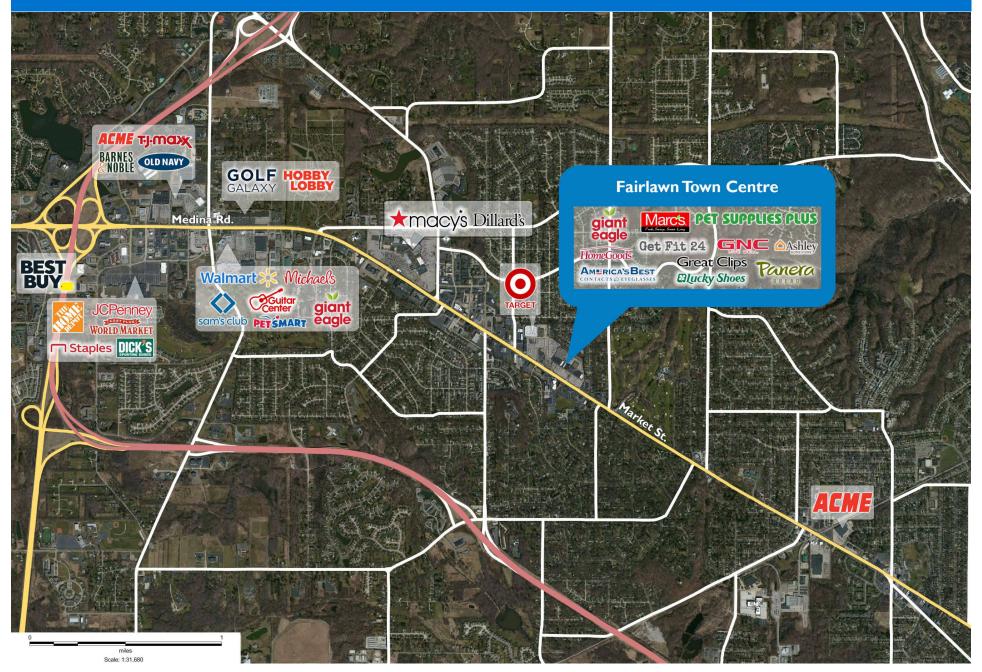

#### LOCATION

2755 W. Market Street | Fairlawn, OH 44333

## PROPERTY HIGHLIGHTS

- Neighborhood shopping center in suburban Akron anchored by Giant Eagle, Marc's, HomeGoods and shadow-anchored by Target
- Featuring Ashley Furniture, Lucky Shoes, Pet Supplies Plus, U.S.
   Post Office, Panera, Chuck E. Cheese, Great Clips and other national tenants
- Located on the primary commercial artery for Akron's highest income residents with five access points from West Market Street, including three signalized entries
- Population exceeds 45,200 residents in a three-mile radius with an average household income of greater than \$118,400