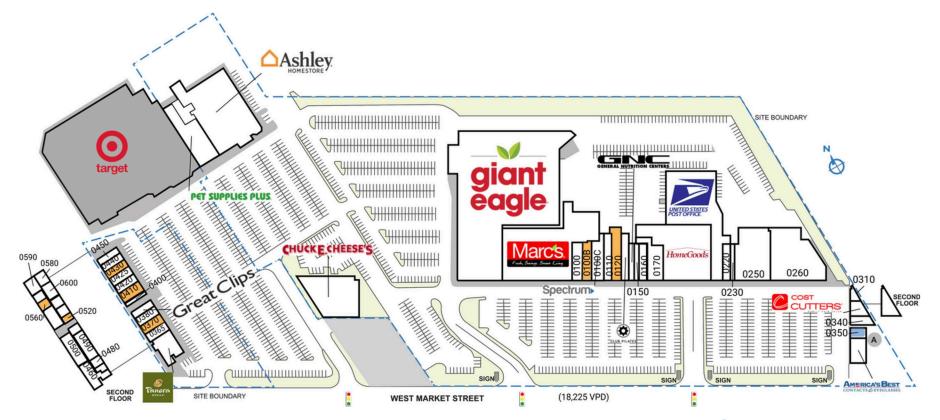

## PROPERTY HIGHLIGHTS

- Neighborhood shopping center in suburban Akron anchored by Giant Eagle, Marc's, HomeGoods and shadow-anchored by Target
- Featuring Ashley Furniture, Lucky Shoes, Pet Supplies Plus, U.S.
   Post Office, Panera, Chuck E. Cheese, Great Clips and other national tenants
- Located on the primary commercial artery for Akron's highest income residents with five access points from West Market Street, including three signalized entries
- Population exceeds 45,200 residents in a three-mile radius with an average household income of greater than \$118,400

# **FAIRLAWN TOWN CENTRE**

| SPACE | TENANT                     | SQ. FT.   | 0120 | AVAILABLE           | 3,914 SF  | 0260 Lucky Shoes   |
|-------|----------------------------|-----------|------|---------------------|-----------|--------------------|
| SHADI | Target                     |           | 0130 | Club Pilates        | 2,625 SF  | 0310 Custom Hair   |
| 0015  | Pet Supplies Plus          | 10,263 SF | 0140 | GNC                 | 1,549 SF  | 0330 Cost Cutters  |
| 0020  | Ashley Furniture HomeStore | 27,587 SF | 0150 | Hollow Bone Records | 1,585 SF  | 0340 Nail Art      |
| 0030  | Chuck E. Cheese            | 12,637 SF | 0160 | Sweet Frog          | 2,217 SF  | 0350 COMING A      |
| 0050  | Giant Eagle                | 95,184 SF | 0170 | KI ASIAN CUISINE    | 4,830 SF  | 0355 America's Be  |
| 090   | Marc's                     | 36,396 SF | 0180 | HomeGoods           | 23,029 SF | Eyeglasses         |
| 100   | Restore Hyper Wellness     | 2,475 SF  | 0210 | U.S. Post Office    | 28,300 SF | 0360 Panera Brea   |
| 100B  | AVAILABLE                  | 2,500 SF  | 0220 | Royal Smokes        | 2,054 SF  | 0365 The Fruit Sta |
| 100C  | Spectrum                   | 2,800 SF  | 0230 | Hibachi Xpress      | 1,268 SF  | 0370 AVAILAB       |
| 0110  | Hand and Stone Massage     | 2,556 SF  | 0250 | Get Fit 24/7        | 14,171 SF | 0380 Sugaring NY   |
|       |                            |           |      |                     |           |                    |

| icky Shoes                | 18,603 SF    | 0390 Great Clips                                | 1,216 SF |  |
|---------------------------|--------------|-------------------------------------------------|----------|--|
| ustom Hair and Extensions | 500 SF       | 0400 Cell Phone Repair                          | 951 SF   |  |
| ost Cutters               | 1,500 SF     | 04I0 AVAILABLE                                  | 1,950 SF |  |
| ail Art                   | 1,024 SF     | 0420 H&R Block                                  | 1,682 SF |  |
| OMING AVAILABLE           | 1,220 SF     | 0425 The Emerald Hive Artist Collective I,800 S |          |  |
| merica's Best Contacts &  | s & 3,300 SF | 0430 AVAILABLE                                  | 1,517 SF |  |
| reglasses                 |              | 0440 Kings of Vapor                             | 1,500 SF |  |
| nera Bread                | 5,000 SF     | 0450 Nail Spa                                   | 1.257 SF |  |
| ne Fruit Stand            | 1,495 SF     | ,                                               | ,        |  |
| VAILABLE                  | 1,955 SF     | 0460 HealthSource Fairlawn                      | 2,556 SF |  |
|                           | 1,685 SF     | 0480 What a Great Hat                           | 863 SF   |  |
| garing NYC                |              | 0490 Legacy Visiting Health Services            | 2,110 SF |  |
|                           |              |                                                 |          |  |

| 0520         AVAILABLE         400 SI           0560         AVAILABLE         717 SI           0580         Bev & Vicky Beauty Bar         725 SI           0590         Elite Nursing Services LLC         1,385 SI | 0520         AVAILABLE         400 SF           0560         AVAILABLE         717 SF           0580         Bev & Vicky Beauty Bar         725 SF           0590         Elite Nursing Services LLC         1,385 SF           0600         True Art Brazilian Jiu Jitsu         3,315 SF |      |                              |          |
|-----------------------------------------------------------------------------------------------------------------------------------------------------------------------------------------------------------------------|--------------------------------------------------------------------------------------------------------------------------------------------------------------------------------------------------------------------------------------------------------------------------------------------|------|------------------------------|----------|
| 0560         AVAILABLE         717 SI           0580         Bev & Vicky Beauty Bar         725 SI           0590         Elite Nursing Services LLC         I,385 SI                                                 | 0560         AVAILABLE         717 SF           0580         Bev & Vicky Beauty Bar         725 SF           0590         Elite Nursing Services LLC         1,385 SF           0600         True Art Brazilian Jiu Jitsu         3,315 SF                                                 | 0500 | Regenerative Self Care       | 2,286 SF |
| 0580 Bev & Vicky Beauty Bar 725 SI<br>0590 Elite Nursing Services LLC 1,385 SI                                                                                                                                        | 0580         Bev & Vicky Beauty Bar         725 SF           0590         Elite Nursing Services LLC         1,385 SF           0600         True Art Brazilian Jiu Jitsu         3,315 SF                                                                                                 |      | AVAILABLE                    | 400 SF   |
| 0590 Elite Nursing Services LLC 1,385 SI                                                                                                                                                                              | 0590 Elite Nursing Services LLC 1,385 SF<br>0600 True Art Brazilian Jiu Jitsu 3,315 SF                                                                                                                                                                                                     |      | AVAILABLE                    |          |
| ,                                                                                                                                                                                                                     | 0600 True Art Brazilian Jiu Jitsu 3,315 SF                                                                                                                                                                                                                                                 | 0580 | Bev & Vicky Beauty Bar       | 725 SF   |
| 0600 True Art Brazilian Jiu Jitsu 3,315 SI                                                                                                                                                                            | , , , , ,                                                                                                                                                                                                                                                                                  | 0590 | Elite Nursing Services LLC   | 1,385 SF |
|                                                                                                                                                                                                                       | TOTAL SQ. FT. 340,452                                                                                                                                                                                                                                                                      | 0600 | True Art Brazilian Jiu Jitsu | 3,315 SF |
| TOTAL SQ. FT. 340,452                                                                                                                                                                                                 |                                                                                                                                                                                                                                                                                            |      |                              |          |
|                                                                                                                                                                                                                       |                                                                                                                                                                                                                                                                                            | TOTA | AL SQ. FT.                   | 340,452  |

| SITE LEGEND                                                            |
|------------------------------------------------------------------------|
| Available Cocupied Leased (not occupied) Owned by Others Site Boundary |