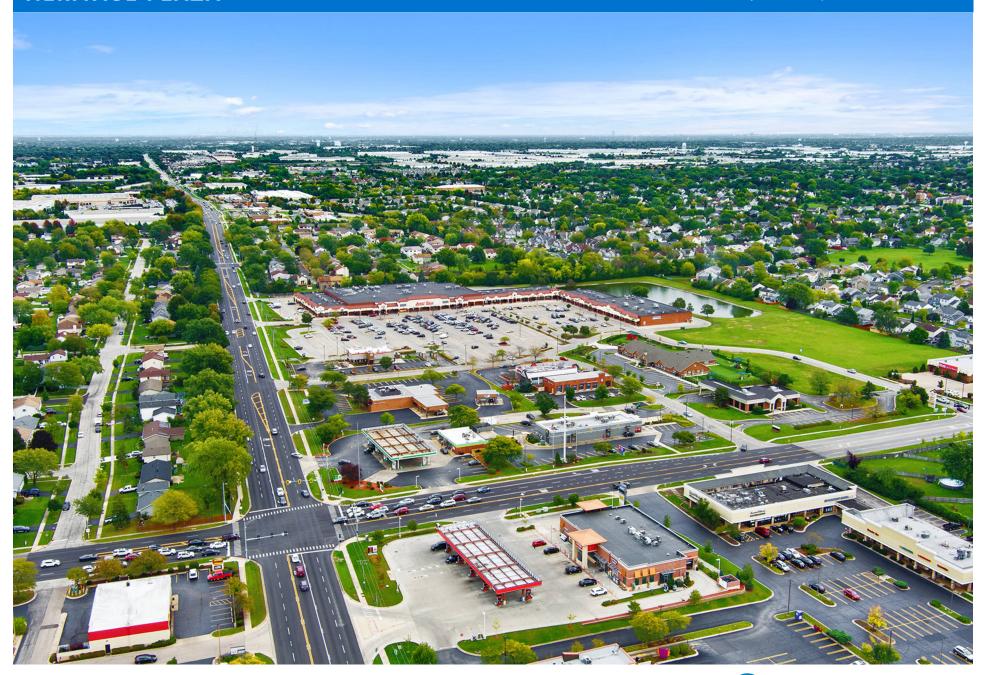

# HERITAGE PLAZA CAROL STREAM, IL

### LOCATION

750 West Army Trail Road | Carol Stream, IL 60188

### PROPERTY HIGHLIGHTS

- 128,870-square-foot shopping center anchored by Jewel-Osco
- Other national tenants include Kidstrong, Subway, State Farm Insurance, The UPS Store, Edward Jones and Great Clips
- Located in Carol Stream with a population exceeding 233,900 in a five-mile radius and an average household income greater than \$121,500
- Situated at the intersection of West Army Trail Road (24,800 VPD) and North County Farm Road (24,500 VPD)