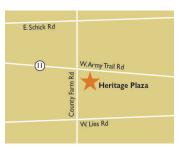

### LOCATION

750 West Army Trail Road | Carol Stream, IL 60188

### PROPERTY HIGHLIGHTS

- 128,870-square-foot shopping center anchored by Jewel-Osco
- Other national tenants include Kidstrong, Subway, State Farm Insurance, The UPS Store, Edward Jones and Great Clips
- Located in Carol Stream with a population exceeding 233,900 in a five-mile radius and an average household income greater than \$121,500
- Situated at the intersection of West Army Trail Road (24,800 VPD) and North County Farm Road (24,500 VPD)