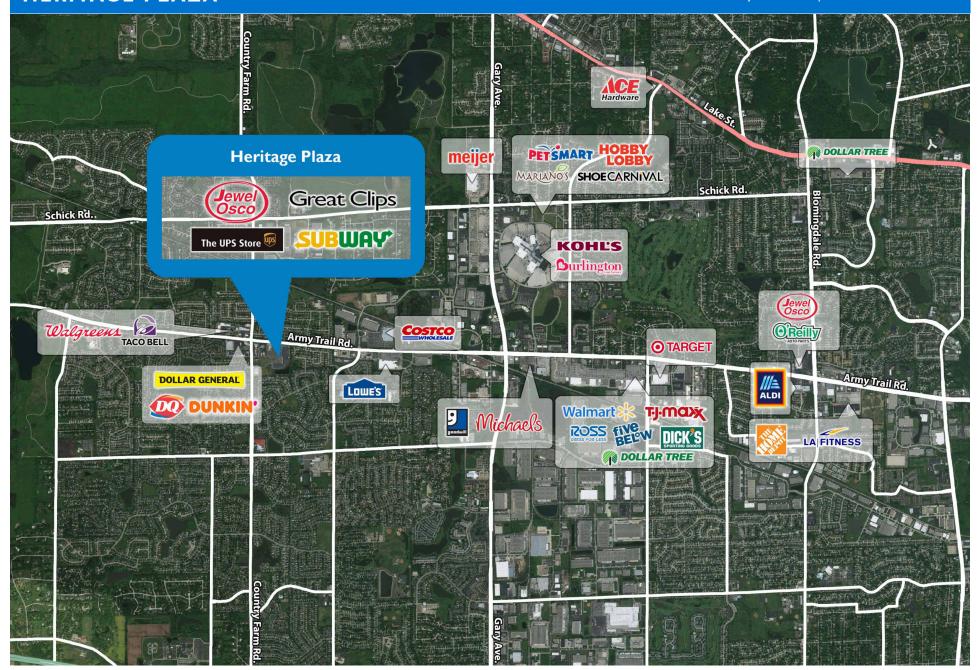

### MAJOR TENANT(S)

Jewel-Osco Charter Fitness Hand & Stone Massage and Facial Spa

### LOCATION

750 West Army Trail Road | Carol Stream, IL 60188

### PROPERTY HIGHLIGHTS

- 128,870-square-foot shopping center anchored by Jewel-Osco
- Other national tenants include Kidstrong, Subway, State Farm Insurance, The UPS Store, Edward Jones and Great Clips
- Located in Carol Stream with a population exceeding 233,900 in a five-mile radius and an average household income greater than \$121,500
- Situated at the intersection of West Army Trail Road (24,800 VPD) and North County Farm Road (24,500 VPD)