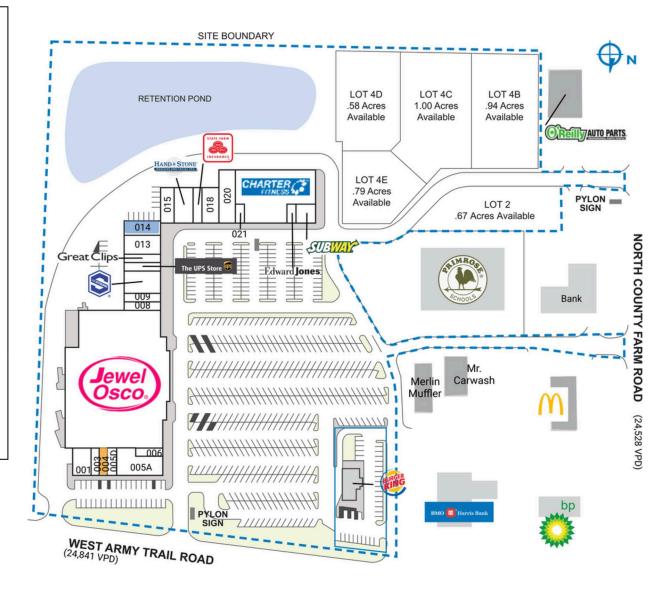

# **HERITAGE PLAZA**

|                                               | TENANT                         | SQ. FT.                      | 013 Carol Stream Dental<br>Associates | 3,200  |
|-----------------------------------------------|--------------------------------|------------------------------|---------------------------------------|--------|
|                                               | Burger King                    |                              | 014 COMING AVAILABLE                  | 2,320  |
|                                               | I Mr. Carwash                  |                              | 015 Standard Home Care                | 2,332  |
| SHAD?                                         | 2 Merlin Muffler               |                              | 016 Hand & Stone Massage              | 3.200  |
| SHAD:                                         | 3 O'Reilly Auto Parts          |                              | and Facial Spa                        | -,     |
| SHAD                                          | 4 McDonald's                   |                              | 017 State Farm Insurance              | 1,600  |
| SHAD                                          | 5 Primrose School              |                              | 018 Central Dupage                    | 3,174  |
| 001                                           | Tracy's                        | 2,360 SF                     | Physical Medicine                     |        |
| 003                                           | Gosa Tea                       | 1,200 SF                     | 020 Taj Mahal Indian<br>Restaurant    | 4,162  |
| 004                                           | AVAILABLE                      | 1,200 SF                     | 021 Top Line Nails                    | 1,000  |
| 005A                                          | Westside<br>Children's Therapy | 4,800 SF                     | 022 Charter Fitness                   | 17,600 |
| 005D                                          | Smokes Galore                  | 1,200 SF                     | 023 Edward Jones                      | 1,000  |
| 006                                           | Dini's Ice Cream               | 1,200 SF                     | 024 Subway                            | 2,000  |
| 007                                           | Jewel-Osco                     | 64,922 SF                    | TOTAL SQ. FT.                         | 128,8  |
| 800                                           | Taco Pros                      | 1,600 SF                     |                                       |        |
| 009                                           | Woof Gang Bakery               | 1,600 SF                     |                                       |        |
| 010                                           | Kidstrong                      | 4,000 SF                     |                                       |        |
| 011                                           | The UPS Store                  | 1,600 SF                     |                                       |        |
| 012                                           | Great Clips                    | 1,600 SF                     |                                       |        |
| SITE                                          | LEGEND                         |                              |                                       |        |
| Available Leased (not occupied) Site Boundary |                                | ☐ Occupied ☐ Owned by Others |                                       |        |