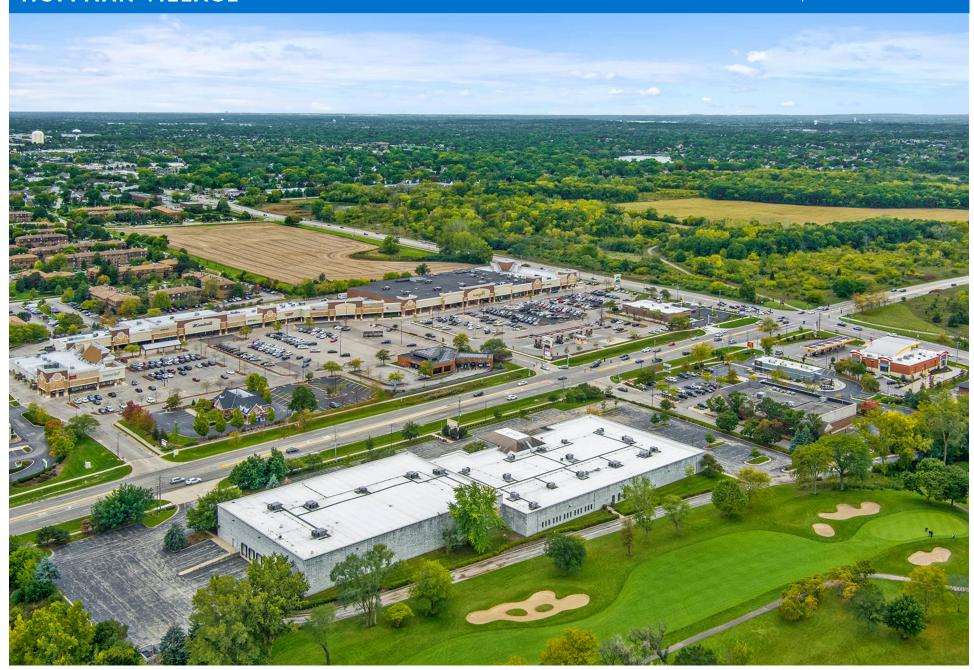

# W. Golf Rd W. Golf Rd Hoffman Village

#### LOCATION

2575 Golf Road | Hoffman Estates, IL 60169

#### PROPERTY HIGHLIGHTS

- Anchored by Mariano's Fresh Market, the #1 ranked grocery store in a 5-mile radius, with over 1.2 million visitors annually
- Other national tenants include Anytime Fitness, Hallmark, Goodwill, 100% Chiropractic and Thrive Affordable Vet Care
- Located in Hoffman Estates with a population greater than 100,900 in a three-mile radius with an average household income over \$107,700
- Situated at the high-traffic intersection of Golf Road (30,500 VPD) and Barrington Road (30,700 VPD)
- Hoffman Village is the #I grocer in a 15 mile trade area