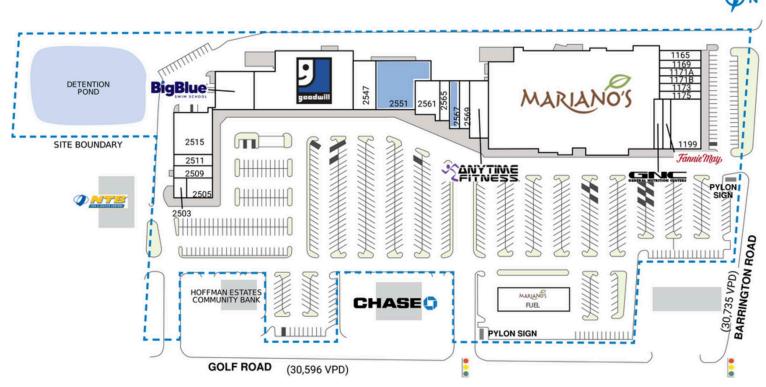

# **HOFFMAN VILLAGE**

| SPACE TENANT       | SQ. FT.            | 1199 Rock Star Nail Spa     | 4,350 SF | 2535 Goodwill           | 20,630 SF |
|--------------------|--------------------|-----------------------------|----------|-------------------------|-----------|
| SHAD1 National     | ire & Battery      | 2503 Marshall Nails and Spa | 1,250 SF | 2547 Forest View Animal | 3,250 SF  |
| I 165   Jay Bhavar | i Vadapav 2,050 SF | 2505 Best Dental Spa        | 2,211 SF | Hospital                |           |
| 1169 Gia's         | 1,575 SF           | 2509 Mustafa Coffee House   | 2.239 SF | 2551 COMING AVAILABLE   | 10,150 SF |
|                    | ,                  | 2511 Russian School of      | 2.069 SF | 2561 BVM Healthcare     | 3,990 SF  |
| 1171A Stella's     | 1,500 SF           | Mathematics                 | 2,067 3F | 2565 Cafe Parlay        | 1.700 SF  |
| 1171B Salon Eros   | 1,500 SF           |                             | 42F 6F   | ,                       | ,         |
| 1173 Global Op     | tical 1,500 SF     | 2515 Laundry World          | 6,425 SF | 2567 COMING AVAILABLE   | 2,000 SF  |
| 1175 Vibrant Fu    | sion I,060 SF      | 2527 Big Blue Swim School   | 8,453 SF | 2569 HOCCO              | 2,000 SF  |

| 2571 Anytime Fitness    | 4,880 SF  |
|-------------------------|-----------|
| 2575 Mariano's          | 72,317 SF |
| 2577 GNC                | 1,366 SF  |
| 2579 Fannie May Candies | 1,243 SF  |
| TOTAL SQ. FT.           | 159,708   |

| SITE LEGEND                                                             |  |
|-------------------------------------------------------------------------|--|
| Available  Occupied Leased (not occupied) Owned by Others Site Boundary |  |