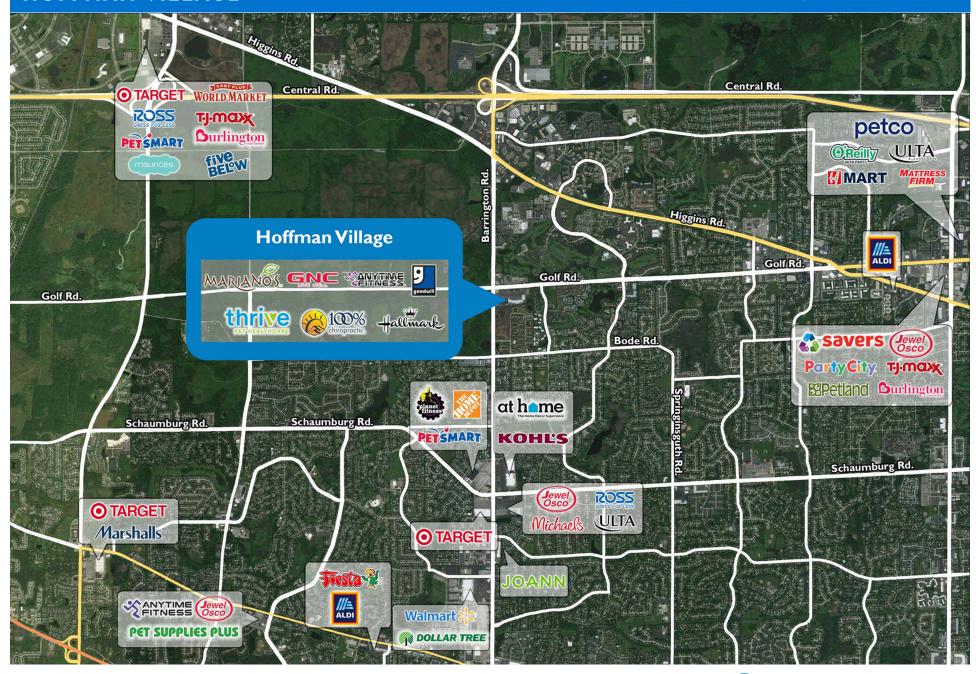

# Hoffman Estates

Hoffman Village

### PROPERTY HIGHLIGHTS

- Anchored by Mariano's Fresh Market, the #I ranked grocery store in a 5-mile radius, with over 1.2 million visitors annually
- Other national tenants include Anytime Fitness, Hallmark, Goodwill, 100% Chiropractic and Thrive Affordable Vet Care
- Located in Hoffman Estates with a population greater than 100,900 in a three-mile radius with an average household income over \$107,700
- Situated at the high-traffic intersection of Golf Road (30,500 VPD) and Barrington Road (30,700 VPD)
- Hoffman Village is the #I grocer in a 15 mile trade area