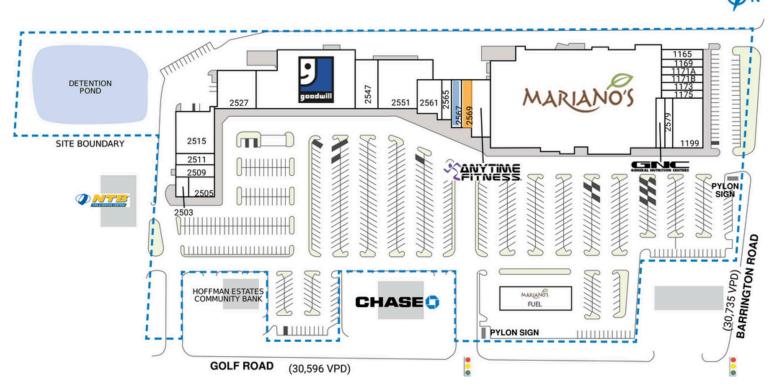

# **HOFFMAN VILLAGE**

| SPACE | TENANT                  | SQ. FT.  | 1199 Rock Star Nail Spa     | 4,350 SF |
|-------|-------------------------|----------|-----------------------------|----------|
| SHADI | National Tire & Battery |          | 2503 Marshall Nails and Spa | 1,250 SF |
| 1165  | Jay Bhavani Vadapav     | 2,050 SF | 2505 Best Dental Spa        | 2,211 SF |
| 1169  | Gia's                   | 1,575 SF | 2509 Mustafa Coffee House   | 2,239 SF |
| 1171A | Stella's                | 1,500 SF | 2511 Russian School of      | 2,069 SF |
| II7IB | Salon Eros              | 1,500 SF | Mathematics                 |          |
| 1173  | Global Optical          | 1,500 SF | 2515 Laundry World          | 6,425 SF |
| 1175  | Vibrant Fusion          | 1,060 SF | 2527 Big Blue Swim School   | 8,453 SF |

| 2535 Goodwill                      | 20,630 SF |
|------------------------------------|-----------|
| 2547 Thrive Affordable Vet<br>Care | 3,250 SF  |
| 2551 Los Fernandez Taqueria        | 10,150 SF |
| 2561 BVM Healthcare                | 3,990 SF  |
| 2565 Cafe Parlay                   | 1,700 SF  |
| 2567 COMING AVAILABLE              | 2,000 SF  |
| 2569 AVAILABLE                     | 2,000 SF  |
|                                    |           |

| 2571          | Anytime Fitness    | 4,880 SF  |
|---------------|--------------------|-----------|
| 2575          | Mariano's          | 72,317 SF |
| 2577          | GNC                | 1,366 SF  |
| 2579          | Fannie May Candies | 1,243 SF  |
| TOTAL SQ. FT. |                    | 159,708   |

| SITE LEGEND                                                             |
|-------------------------------------------------------------------------|
| Available  Occupied Leased (not occupied) Owned by Others Site Boundary |