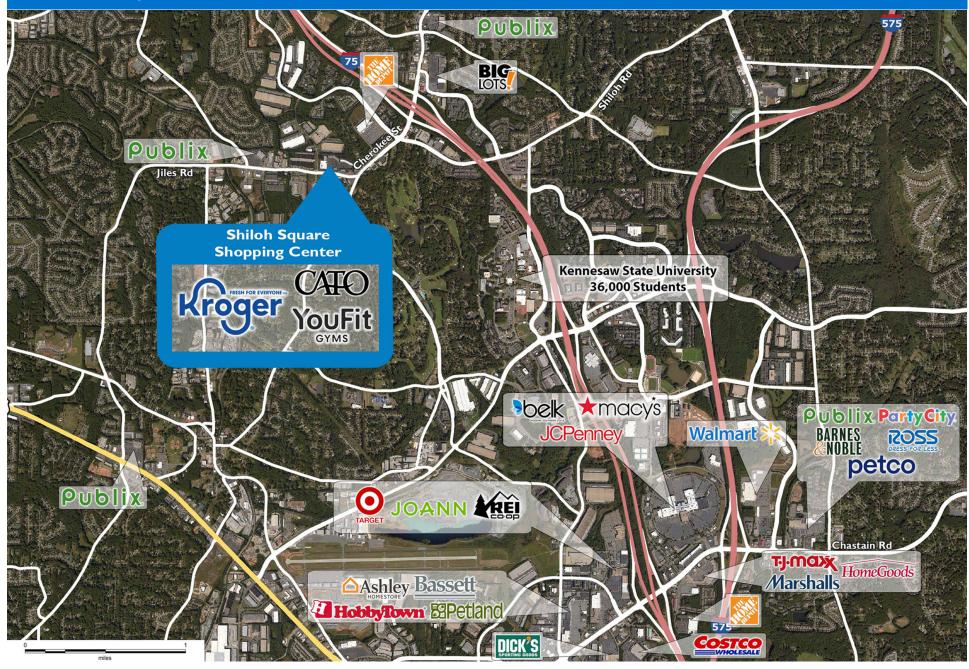

#### PROPERTY HIGHLIGHTS

- · Anchored by Kroger, the leading grocer in Georgia
- Closest center to Kennesaw State (38,000 students not represented in demographics)
- Located less than a half mile from I-75
- Daytime population includes over 2,600 business with greater than 50,700 employees within five miles
- Located in a growing suburb northwest of Atlanta with more than 82,000 residents in the three-mile trade area with an average household income over \$104,500