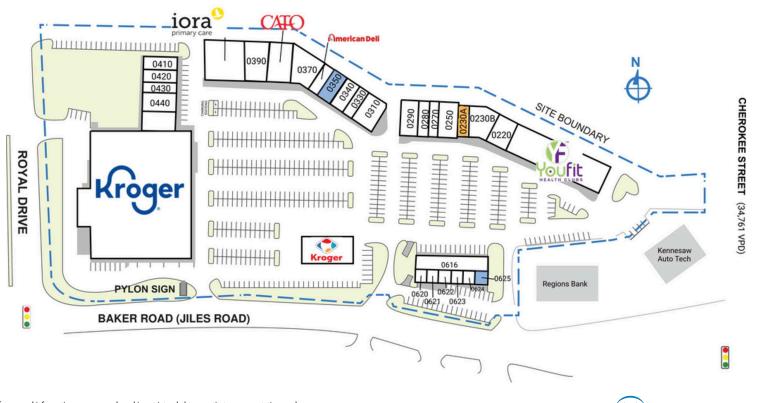

#### MAJOR TENANT(S)

Kroger

#### LOCATION

3895 Cherokee Street | Kennesaw, GA 30144

#### PROPERTY HIGHLIGHTS

- · Anchored by Kroger, the leading grocer in Georgia
- Closest center to Kennesaw State (38,000 students not represented in demographics)
- Located less than a half mile from I-75
- Daytime population includes over 2,600 business with greater than 50,700 employees within five miles
- Located in a growing suburb northwest of Atlanta with more than 82,000 residents in the three-mile trade area with an average household income over \$104,500

PHILLIPS EDISON & COMPANY<sup>®</sup>

MORE INFO www.phillipsedison.com

| SPACE TENANT                    | SQ. FT.   | 0310 Prince Palace Indian Restaur | ant 3,600 SF | 0400 Iora Primary Care        | 6,408 SF  | 0620 Barbershop         | 1,000 SF | SITE LEGEND           |
|---------------------------------|-----------|-----------------------------------|--------------|-------------------------------|-----------|-------------------------|----------|-----------------------|
| 0100 You Fit Health Clubs       | 14,400 SF | 0330 Vape City                    | 1,200 SF     | 0410 Inspiration Martial Arts | 2,100 SF  | 0621 Kajun Seafood      | 1,000 SF |                       |
| 0220 Signature Nails            | 1,200 SF  | 0340 Philly Connection            | 1,200 SF     | 0420 Sips Tea Bar             | 1,400 SF  | 0622 Juice Champs       | 1,000 SF | Available             |
| 0230A AVAILABLE                 | 1,225 SF  | 0350 COMING AVAILABLE             | 1,200 SF     | 0430 The Tutoring Center      | 1,400 SF  | 0623 UU Massage         | 1,500 SF |                       |
| 0230B The Karaoke Spot          | 3,075 SF  | 0360 American Deli                | 1,680 SF     | 0440 Luxx Nails and Lounge    | 2,800 SF  | 0624 Jersey Mike's Subs | 1,550 SF | Leased (not occupied) |
| 0250 Mandarin Cafe              | 2,800 SF  | 0370 Hair Supply                  | 4,142 SF     | 0500 Kroger                   | 54,498 SF | 0625 COMING AVAILABLE   | I,450 SF | Owned by Others       |
| 0270 Universal Beauty Salon and | 1,400 SF  | 0380 CATO                         | 4,160 SF     | 0510 Kroger Fuel              | 4,000 SF  | TOTAL SQ. FT.           | 136,920  | Site Boundary         |
| Spa                             |           | 0390 Acworth Wine & Spirits       | 3,832 SF     | 0616 Win Condition Cards      | 7,500 SF  |                         |          |                       |
| 0280 Scenthound                 | 1,400 SF  |                                   |              |                               |           |                         |          |                       |
| 0290 Grill & Sushi              | 2,800 SF  |                                   |              |                               |           |                         |          |                       |