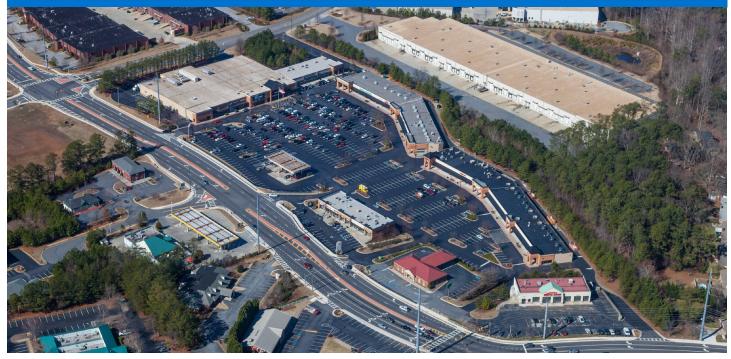

#### LOCATION

3895 Cherokee Street | Kennesaw, GA 30144

#### PROPERTY HIGHLIGHTS

- · Anchored by Kroger, the leading grocer in Georgia
- Closest center to Kennesaw State (38,000 students not represented in demographics)
- Located less than a half mile from I-75
- Daytime population includes over 2,600 business with greater than 50,700 employees within five miles
- Located in a growing suburb northwest of Atlanta with more than 82,000 residents in the three-mile trade area with an average household income over \$104,500

PHILLIPS EDISON & COMPANY<sup>®</sup>

MORE INFO www.phillipsedison.com

| SPACE TENANT                    | SQ. FT.   | 0310 Prince Palace Indian Restaur | ant 3,600 SF | 0400 Iora Primary Care        | 6,408 SF  | 0620 Barbershop         | 1,000 SF | SITE LEGEND           |
|---------------------------------|-----------|-----------------------------------|--------------|-------------------------------|-----------|-------------------------|----------|-----------------------|
| 0100 You Fit Health Clubs       | 14,400 SF | 0330 Vape City                    | 1,200 SF     | 0410 Inspiration Martial Arts | 2,100 SF  | 0621 Kajun Seafood      | 1,000 SF |                       |
| 0220 Signature Nails            | 1,200 SF  | 0340 Philly Connection            | 1,200 SF     | 0420 Sips Tea Bar             | 1,400 SF  | 0622 Juice Champs       | 1,000 SF | Available             |
| 0230A AVAILABLE                 | 1,225 SF  | 0350 COMING AVAILABLE             | 1,200 SF     | 0430 The Tutoring Center      | 1,400 SF  | 0623 UU Massage         | 1,500 SF |                       |
| 0230B The Karaoke Spot          | 3,075 SF  | 0360 American Deli                | 1,680 SF     | 0440 Luxx Nails and Lounge    | 2,800 SF  | 0624 Jersey Mike's Subs | 1,550 SF | Leased (not occupied) |
| 0250 Mandarin Cafe              | 2,800 SF  | 0370 Hair Supply                  | 4,142 SF     | 0500 Kroger                   | 54,498 SF | 0625 COMING AVAILABLE   | I,450 SF | Owned by Others       |
| 0270 Universal Beauty Salon and | 1,400 SF  | 0380 CATO                         | 4,160 SF     | 0510 Kroger Fuel              | 4,000 SF  | TOTAL SQ. FT.           | 136,920  | Site Boundary         |
| Spa                             |           | 0390 Acworth Wine & Spirits       | 3,832 SF     | 0616 Win Condition Cards      | 7,500 SF  |                         |          |                       |
| 0280 Scenthound                 | 1,400 SF  |                                   |              |                               |           |                         |          |                       |
| 0290 Grill & Sushi              | 2,800 SF  |                                   |              |                               |           |                         |          |                       |