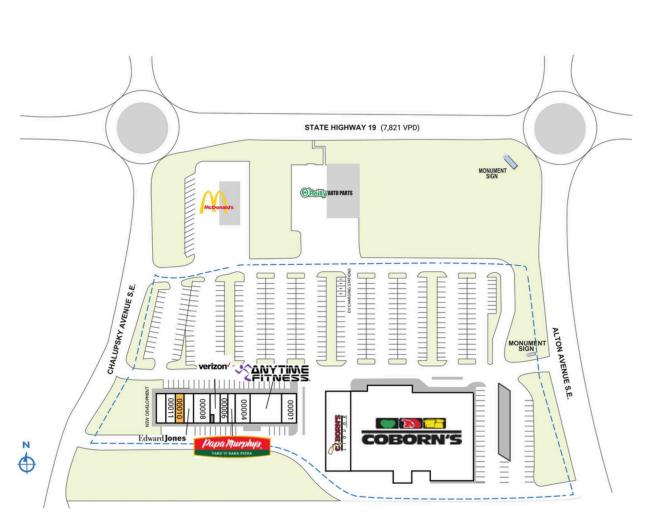

# PHILLIPS EDISON & COMPANY®

| 200 Alton Avenue | New Prague. | MN 56071 |
|------------------|-------------|----------|

| SPACE                                                                                                                          | TENANT                            | SQ. FT.  |  |  |  |
|--------------------------------------------------------------------------------------------------------------------------------|-----------------------------------|----------|--|--|--|
| SHADI                                                                                                                          | SHADI O'Reilly Auto Parts         |          |  |  |  |
| 00001                                                                                                                          | Heartland Credit Union I,900 SF   |          |  |  |  |
| 00002                                                                                                                          | Anytime Fitness                   | 3,800 SF |  |  |  |
| 00004                                                                                                                          | Hairchitects/Aveda                | 1,800 SF |  |  |  |
| 00005                                                                                                                          | Papa Murphy's Pizza               | 1,100 SF |  |  |  |
| 00006                                                                                                                          | Revival Style Co.                 | 1,300 SF |  |  |  |
| 00007                                                                                                                          | 00007 Verizon 1,640 SF            |          |  |  |  |
| 80000                                                                                                                          | Southwest Eye Care 2,700 SF       |          |  |  |  |
| 00009                                                                                                                          | 09 Edward Jones 1,200 SF          |          |  |  |  |
| 00010 AVAILABLE I,200 SF                                                                                                       |                                   |          |  |  |  |
| 00011                                                                                                                          | 00011 New Prague Tobacco 2,400 SF |          |  |  |  |
| 10976                                                                                                                          | Coborn's 54,375 SF                |          |  |  |  |
| TOTAL SQ. FT. 73,415                                                                                                           |                                   |          |  |  |  |
| SITE LEGEND                                                                                                                    |                                   |          |  |  |  |
| <ul> <li>Available</li> <li>Leased (not occupied)</li> <li>Site Boundary</li> <li>Occupied</li> <li>Owned by Others</li> </ul> |                                   |          |  |  |  |