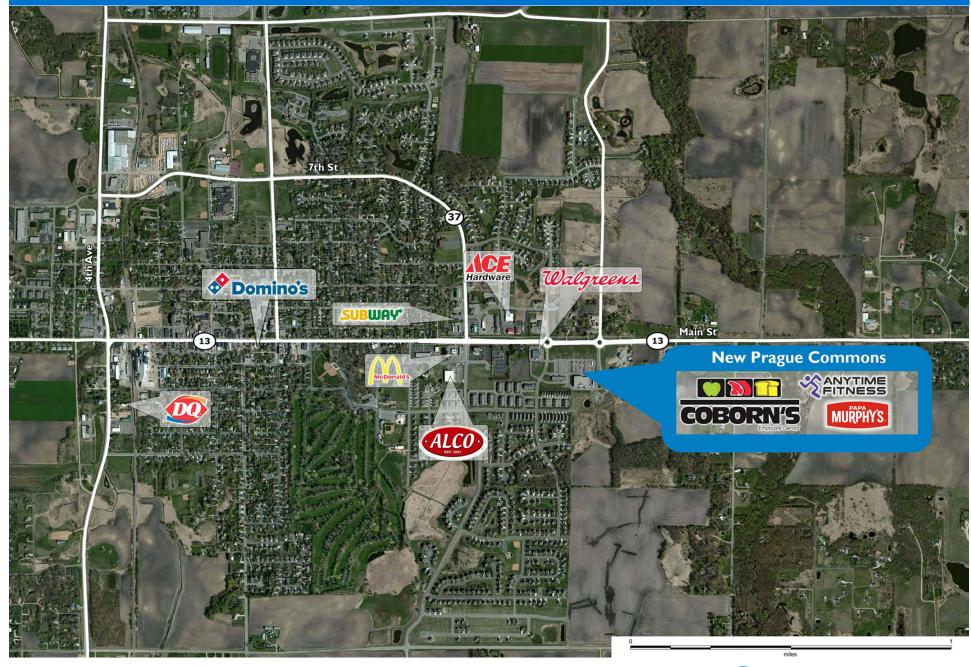

#### MAJOR TENANT(S)

Coborn's

# 12th St. NE Co. Hwy 37 New Prague Commons 13 15th St. SE

#### PROPERTY HIGHLIGHTS

- Anchored by Coborn's, the city's only full-service grocery store
- National retailers including Anytime Fitness and Verizon Wireless
- Located in the southwest portion of the Minneapolis-St. Paul metro area
- Easy highway access from surrounding towns and from the Twin Cities via I-35
- New development coming soon!