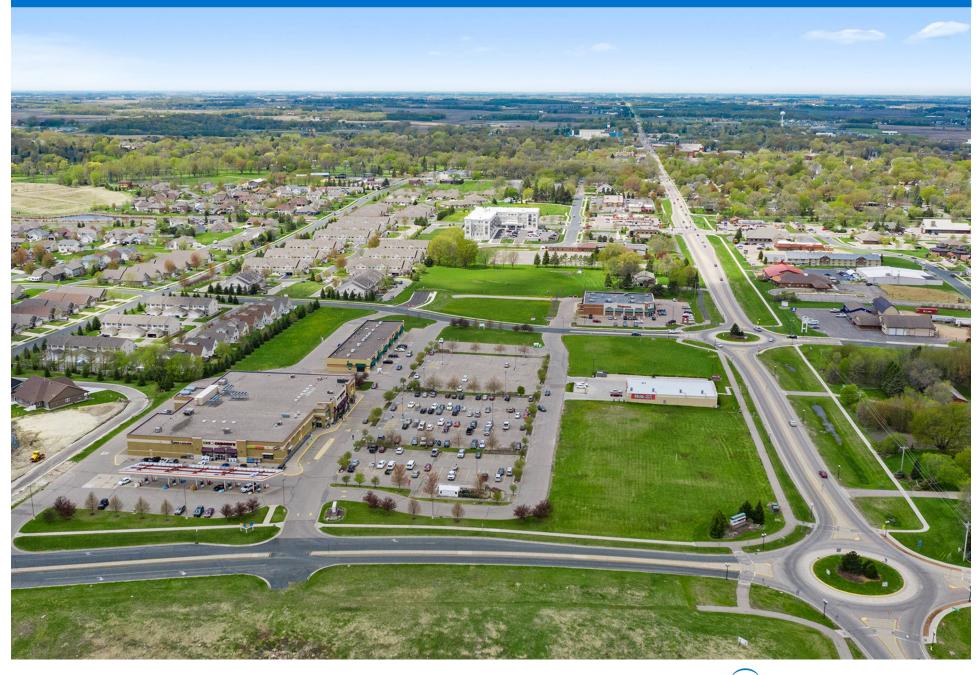

#### NEW PRAGUE, MN

#### LOCATION

200 Alton Avenue | New Prague, MN 56071

#### PROPERTY HIGHLIGHTS

- Anchored by Coborn's, the city's only full-service grocery store
- National retailers including Anytime Fitness and Verizon Wireless
- Located in the southwest portion of the Minneapolis-St. Paul metro area
- Easy highway access from surrounding towns and from the Twin Cities via I-35
- New development coming soon!