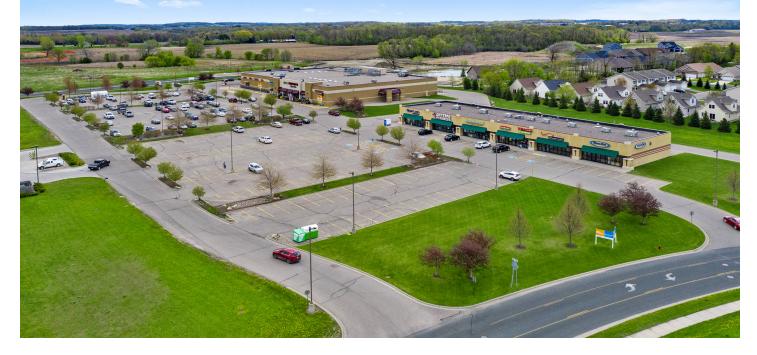

#### LOCATION

200 Alton Avenue | New Prague, MN 56071

#### PROPERTY HIGHLIGHTS

- Anchored by Coborn's, the city's only full-service grocery store
- National retailers including Anytime Fitness and Verizon Wireless
- Located in the southwest portion of the Minneapolis-St. Paul metro area
- Easy highway access from surrounding towns and from the Twin Cities via I-35
- New development coming soon!